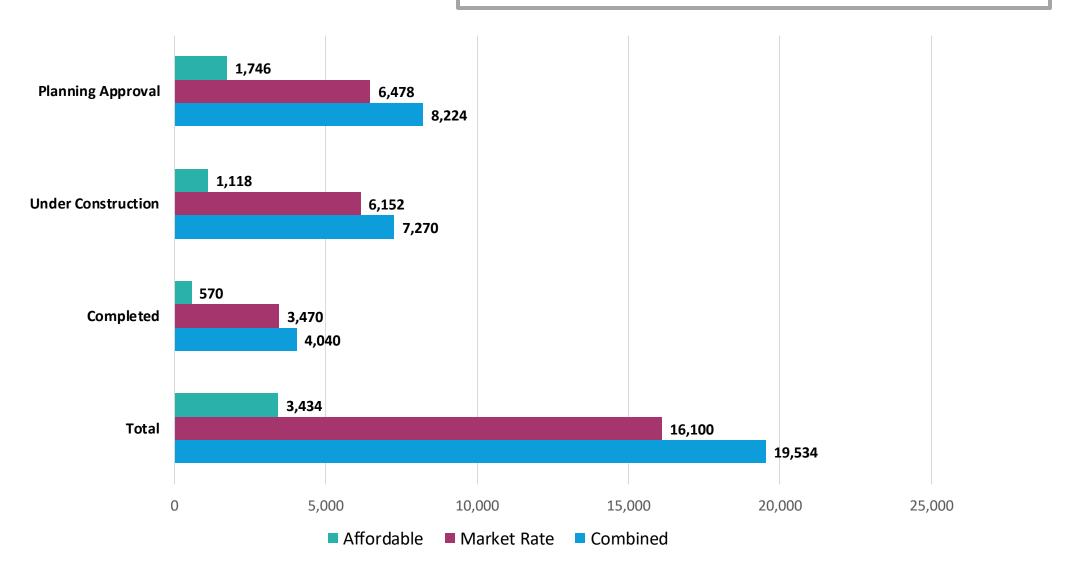

## **Overall Progress**

2018 2021 Q3

## 25,000 Housing Units by 2023 Entitled, Under Construction, or Completed

15,000 Market Rate Units 10,000 Affordable Units