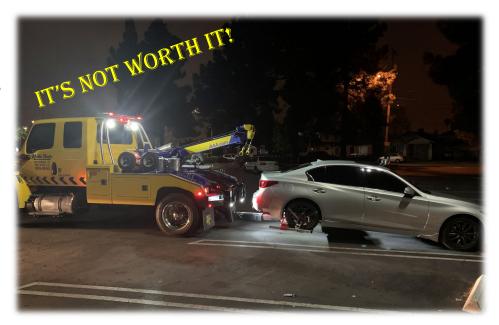

### **Sideshows and Street Racing**

Participants continue to engage in illegal sideshows and street racing in San Jose.