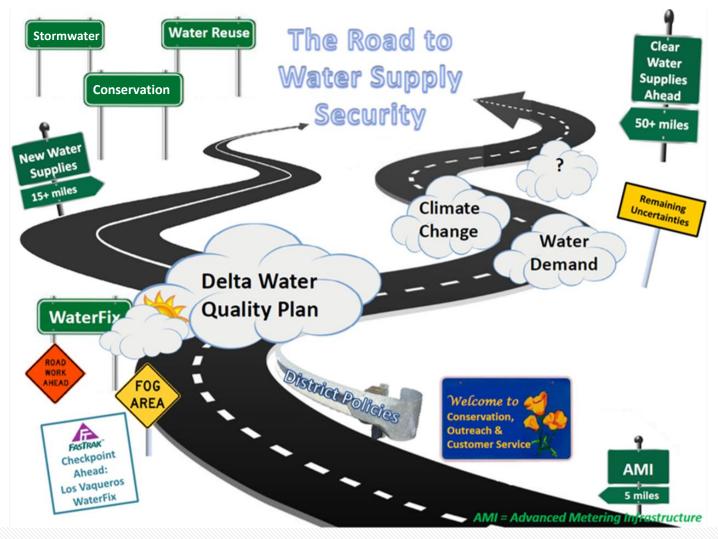

## **Diversified Portfolio for a Reliable Supply**

#### **IMPORTED WATER**



**CONSERVATION** 



#### **LOCALS SURFACE & GROUNDWATER**



**RECYCLED WATER** 





## **Drought Monitor**

- Rainfall: 45% of avg. (4.61 inches)
- Northern Sierra Snowpack: 66%
- Local Reservoir Storage: 44% of restricted capacity
- SWP/CVP Allocations: 5% and 55%/5%

Total groundwater storage at end of 2021 is projected to be in Stage 1 (Normal) of Water Shortage Contingency Plan.



Map released: Thurs. March 4, 2021



#### **Water Supply Master Plan**

**Ensure Sustainability Strategy** 







1. Secure existing supplies and infrastructure

2. Expand conservation and reuse

3. Optimize the system



# Historic and Projected Water Use (Including Water Conservation)







#### Manage Unknowns and Risks





#### **Next Steps**

- Collaborate on drought communication
- Promote water conservation programs and rebates
- Support water conservation ordinances (i.e., MWENDO\*)
- Annual Water Supply Conditions and Outlook spring 2021
- Draft Monitoring and Assessment Plan (MAP) summer 2021

\*Model Water Efficient New Development Ordinance (MWENDO)



## QUESTIONS





# Valley Water

Clean Water • Healthy Environment • Flood Protection