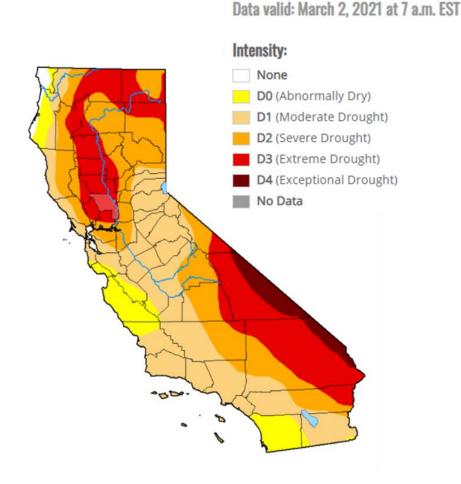

## **Drought Monitor**

- Rainfall: 45% of avg. (4.61 inches)
- Northern Sierra Snowpack: 66%
- Local Reservoir Storage: 44% of restricted capacity
- SWP/CVP Allocations: 5% and 55%/5%

Total groundwater storage at end of 2021 is projected to be in Stage 1 (Normal) of Water Shortage Contingency Plan.

Map released: Thurs. March 4, 2021