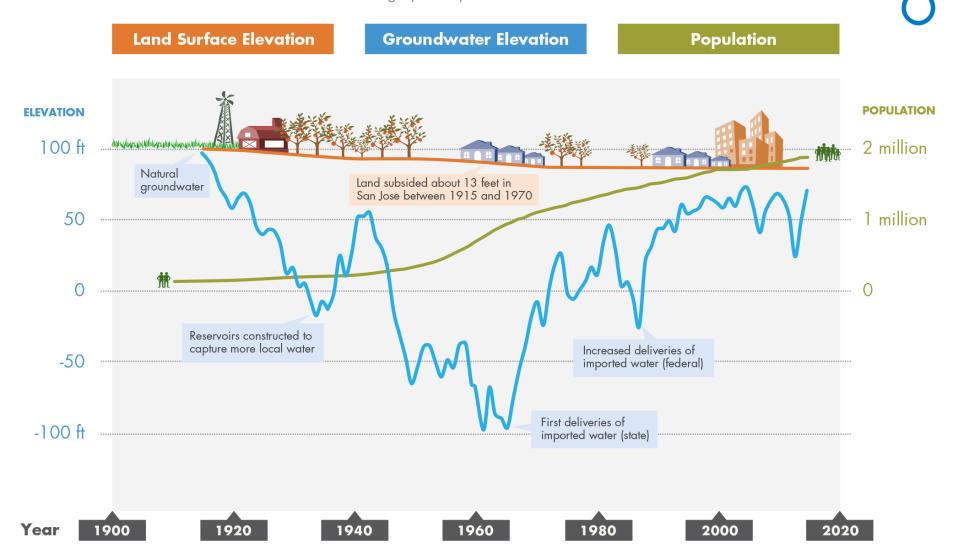

#### SANTA CLARA COUNTY GROUNDWATER AT-A-GLANCE

Santa Clara Valley Water District

a graphic representation not intended as a technical exhibit