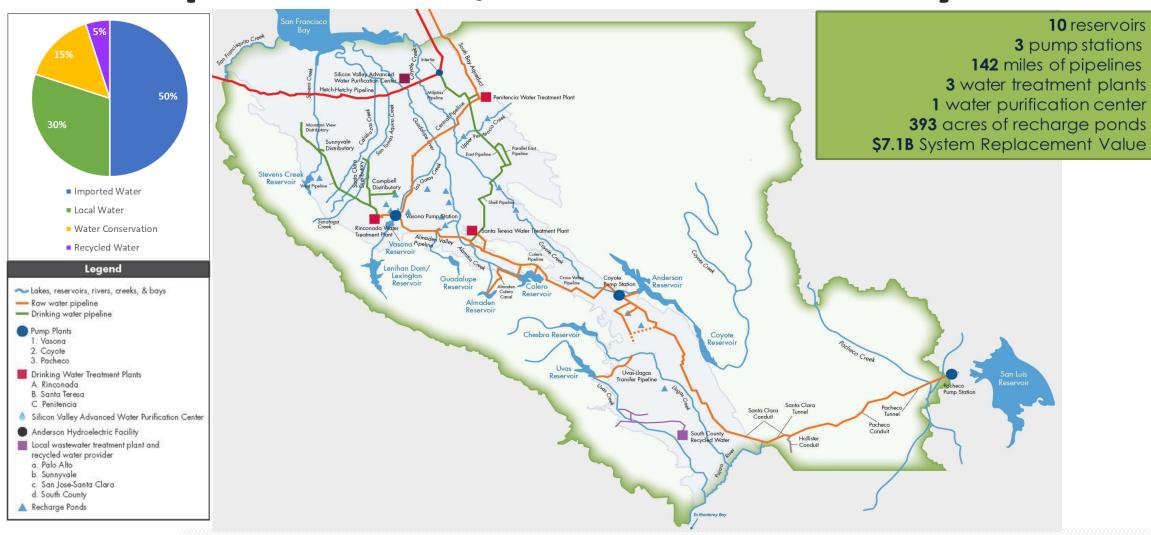

# Valley Water

Clean Water • Healthy Environment • Flood Protection



#### **Overview on Water Supply Planning**

Presented by Aaron Baker, Chief Operating Officer

April 13, 2021 – City of San Jose City Council Meeting



#### SANTA CLARA COUNTY GROUNDWATER AT-A-GLANCE

Santa Clara Valley Water District

a graphic representation not intended as a technical exhibit





## A Comprehensive, Flexible Water System



Valley Water

## **Diversified Portfolio for a Reliable Supply**

#### **IMPORTED WATER**



**CONSERVATION** 



#### **LOCALS SURFACE & GROUNDWATER**



**RECYCLED WATER** 





## **Drought Monitor**

- Rainfall: 45% of avg. (4.61 inches)
- Northern Sierra Snowpack: 66%
- Local Reservoir Storage: 44% of restricted capacity
- SWP/CVP Allocations: 5% and 55%/5%

Total groundwater storage at end of 2021 is projected to be in Stage 1 (Normal) of Water Shortage Contingency Plan.



Map released: Thurs. March 4, 2021



#### **Water Supply Master Plan**

**Ensure Sustainability Strategy** 







1. Secure existing supplies and infrastructure

2. Expand conservation and reuse

3. Optimize the system



# Historic and Projected Water Use (Including Water Conservation)







#### Manage Unkn