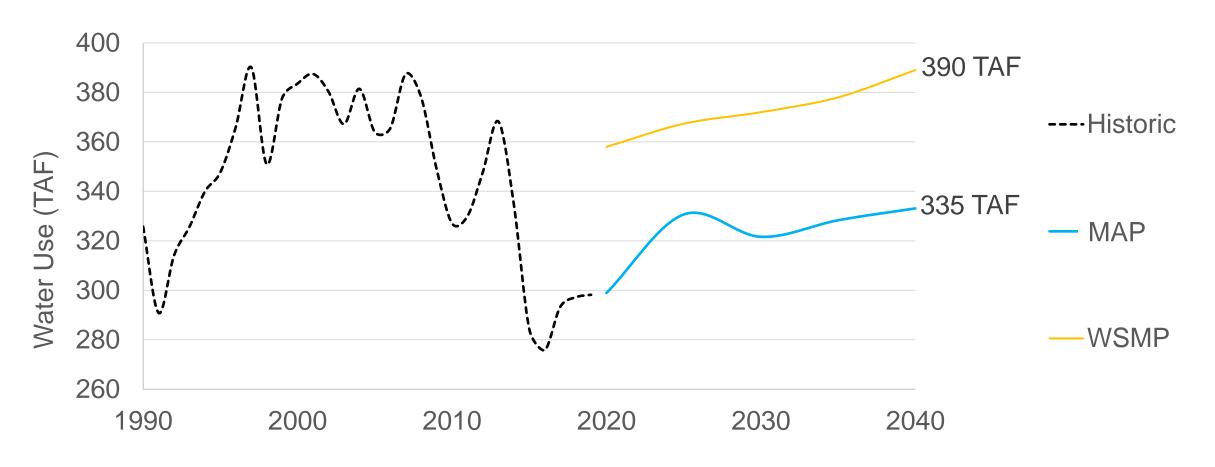

xible Water System



Valley Water

## **Diversified Portfolio for a Reliable Supply**

#### **IMPORTED WATER**



**CONSERVATION** 



#### **LOCALS SURFACE & GROUNDWATER**



**RECYCLED WATER** 





## **Drought Monitor**

- Rainfall: 45% of avg. (4.61 inches)
- Northern Sierra Snowpack: 66%
- Local Reservoir Storage: 44% of restricted capacity
- SWP/CVP Allocations: 5% and 55%/5%

Total groundwater storage at end of 2021 is projected to be in Stage 1 (Normal) of Water Shortage Contingency Plan.



Map released: Thurs. March 4, 2021



#### **Water Supply Master Plan**

**Ensure Sustainability Strategy** 







1. Secure existing supplies and infrastructure

2. Expand conservation and reuse

3. Optimize the system



# Historic and Projected Water Use (Including Water Conservation)







#### Manage Unknowns and Risks





#### **Next Steps**

- Collaborate on drought communication
- Promote water conservation programs and rebates
- Support water conservation ordinances (i.e., MWENDO\*)
- Annual Water Supply Conditions and Outlook spring 2021
- Draft Monitoring and Assessment Plan (MAP) summer 2021

\*Model Water Efficient New Development Ordinance (MWENDO)



## QUESTIONS





# Valley Water

Clean Water • Healthy Environment • Flood Protection