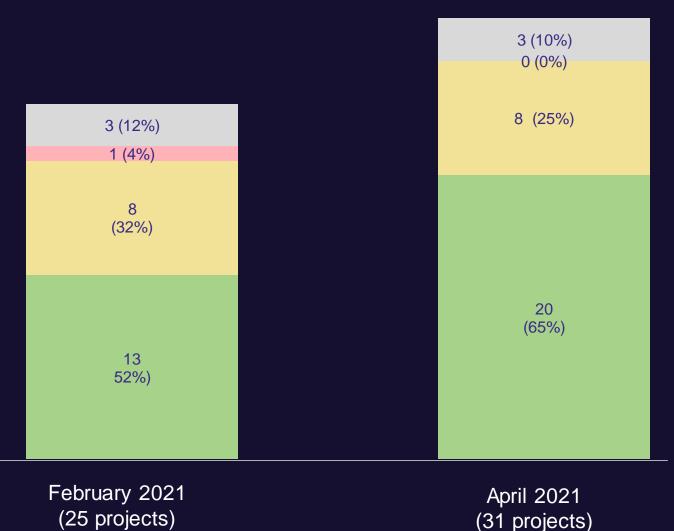

### **SMART CITY ROADMAP Capacity/Velocity April 2021**

(31 projects)

Regular Training & Engagement with Departments