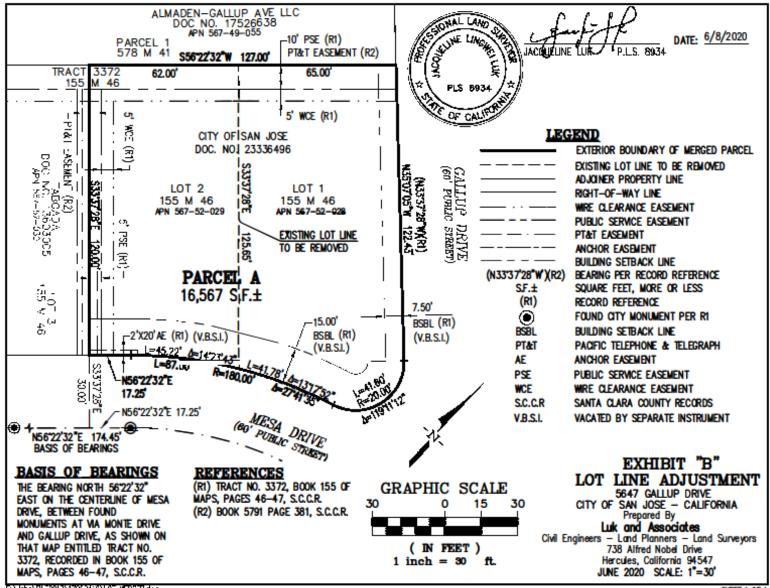

#### EXHIBIT "A" LEGAL DESCRIPTION

Real property in the City of San Jose, County of Santa Clara, State of California, described as follows:

Lots 1 and 2, as shown on that certain map of Tract No. 3372, which map was filed for record in the Office of the Recorder of the County of Santa Clara, State of California, on December 28, 1962 in Book 155 of Maps, Pages 46 and 47.

Excepting therefrom the underground water or rights thereto, with no right of surface entry, as granted to San Jose Water Works, a corporation, by instrument recorded February 8, 1963 in Book 5899, Page 67, Official Records.

CONTAINING 16,567 square feet, more or less.

### PREPARED BY LUK AND ASSOCIATES

JAČQUELINE LUK, PLS 8934 DATE: 6/8/2020

LS 8934

This real property description has been prepared by me or under my direction in conformance with the Professional Land Surveyors Act. Exhibit B Legal Plat and Site Plan