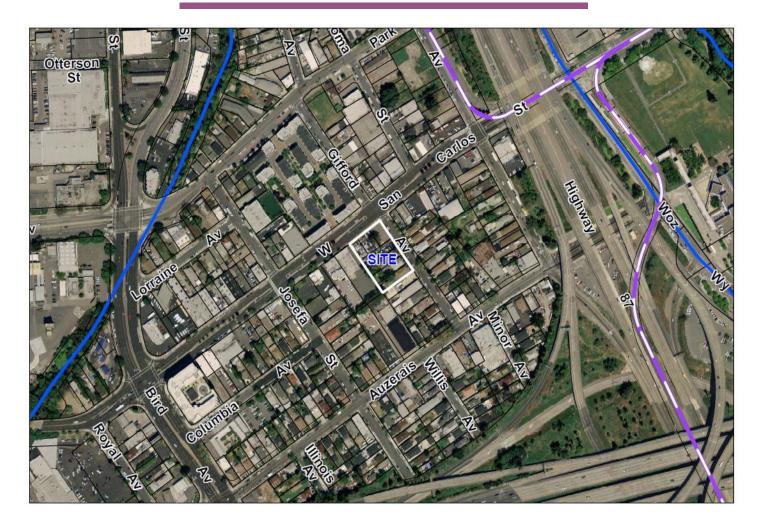

## City Council Hearing

#### January 26, 2021



Planning, Building and Code Enforcement

# Item 10.3

GP19-012, C19-042, CP20-019 & T20-020: General Plan Amendment, Conforming Rezoning, Conditional Use Permit, and Vesting Tentative Map for a Residential Care Facility Located at 470 West San Carlos Street.

Presenter: Rosalynn Hughey, Director, PBCE

#### Aerial





www.sanjoseca.gov/planning

### **Project Description**



**General Plan Amendment (File No. GP19-012)** from Residential Neighborhood to the Downtown land use designation

**Conforming Rezone (File No. C19-042)** from LI Light Industrial and R-2 Residential to the DC Downtown zoning district

**Conditional Use Permit (File No. CP20-019)** to allow the demolition of existing structures and the construction of a new residential care facility (six stories) with a total of 116 assisted living units, 49 memory-care units with no age restrictions, and four staff housing units with associated parking, landscaping, and amenities

Tentative Map (File No. T20-020) to allow the consolidation of seven lots into one lot



#### General Plan Land Use





Downtown



Ф,

## Zoning





#### Existi