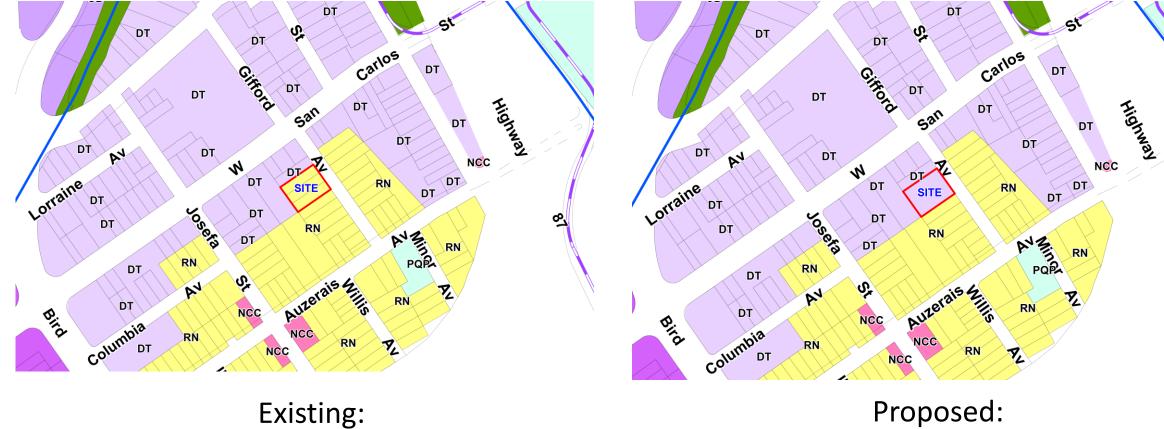

## Zoning

#### Existing: LI Light Industrial and R-2 Two-Family Residence

Proposed: DC Downtown