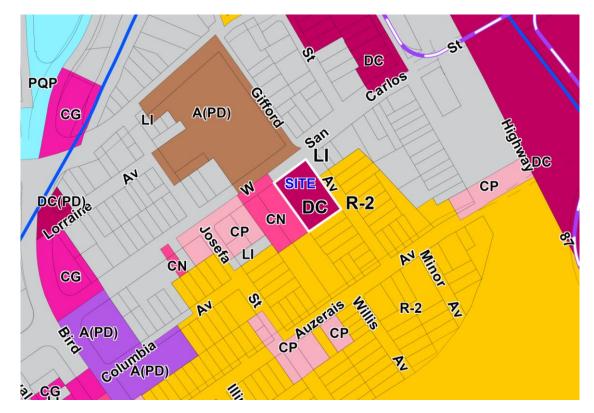

## Zoning

#### Existing: LI Light Industrial and R-2 Two-Family Residence

Proposed: DC Downtown