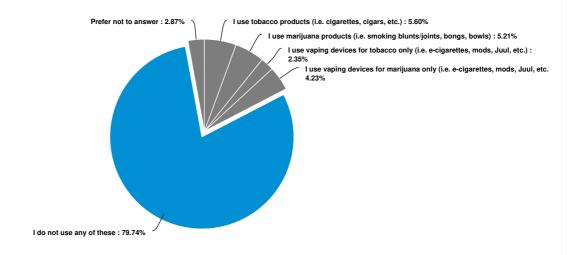

## Which statement best describes your current smoking behavior? [Mark all thatapply]

| Answer                                                                       | Count | Percent | 20% | 40% | 60% | 80% | 100% |
|------------------------------------------------------------------------------|-------|---------|-----|-----|-----|-----|------|
| I use tobacco products (i.e. cigarettes, cigars, etc.)                       | 86    | 5.6%    |     |     |     |     |      |
| I use marijuana products (i.e. smoking<br>blunts/joints, bongs, bowls)       | 80    | 5.21%   |     |     |     |     |      |
| I use vaping devices for tobacco only (i.e. ecigarettes, mods, Juul, etc.)   | 36    | 2.35%   |     |     |     |     |      |
| I use vaping devices for marijuana only (i.e. ecigarettes, mods, Juul, etc.) | 65    | 4.23%   |     |     |     |     |      |
| I do not use any of these                                                    | 1224  | 79.74%  |     |     |     |     |      |
| Prefer not to answer                                                         | 44    | 2.87%   |     |     |     |     |      |
| Total                                                                        | 1535  | 100%    |     |     |     |     |      |