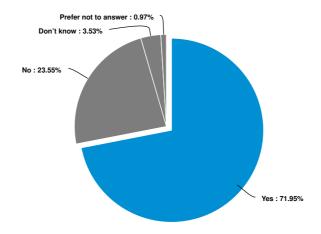

| Answer               | Count | Percent | 20% | 40% | 60% | 80% | 100% |
|----------------------|-------|---------|-----|-----|-----|-----|------|
| Yes                  | 781   | 54.09%  |     |     |     |     |      |
| No                   | 530   | 36.7%   |     |     |     |     |      |
| I don't know         | 114   | 7.89%   |     |     |     |     |      |
| Prefer not to answer | 19    | 1.32%   |     |     |     |     |      |
| Total                | 1444  | 100%    |     |     |     |     |      |