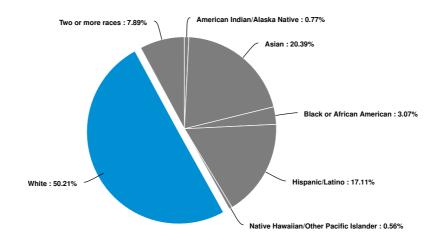

| Answer                                 | Count | Percent | 20% | 40% | 60% | 80% | 100% |
|----------------------------------------|-------|---------|-----|-----|-----|-----|------|
| American Indian/Alaska Native          | 11    | 0.77%   |     |     |     |     |      |
| Asian                                  | 292   | 20.39%  |     |     |     |     |      |
| Black or African American              | 44    | 3.07%   |     |     |     |     |      |
| Hispanic/Latino                        | 245   | 17.11%  |     |     |     |     |      |
| Native Hawaiian/Other Pacific Islander | 8     | 0.56%   |     |     |     |     |      |
| White                                  | 719   | 50.21%  |     |     |     |     |      |
| Two or more races                      | 113   | 7.89%   | I   |     |     |     |      |
| Total                                  | 1432  | 100%    |     |     |     |     |      |