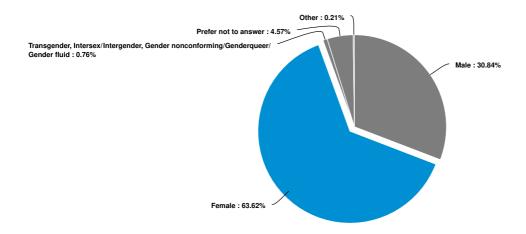

| Answer                                                                                  | Count | Percent | 20% | 40% | 60% | 80% | 100% |
|-----------------------------------------------------------------------------------------|-------|---------|-----|-----|-----|-----|------|
| Male                                                                                    | 445   | 30.84%  |     |     |     |     |      |
| Female                                                                                  | 918   | 63.62%  |     |     |     |     |      |
| Transgender, Intersex/Intergender, Gender<br>nonconforming/Genderqueer/<br>Gender fluid | 11    | 0.76%   |     |     |     |     |      |
| Prefer not to answer                                                                    | 66    | 4.57%   |     |     |     |     |      |
| Other                                                                                   | 3     | 0.21%   |     |     |     |     |      |
| Total                                                                                   | 1443  | 100%    |     |     |     |     |      |