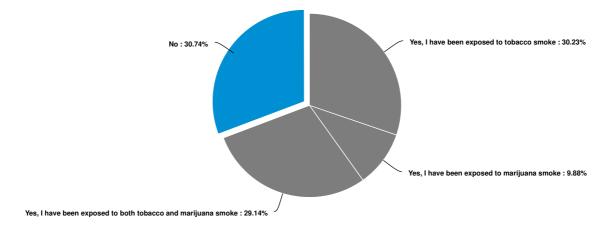

09/30/2020 28360356 95139

09/30/2020 28360355 95136

09/30/2020 28360352 95126

09/30/2020 28360349 95112

In the past 30 days, have you been exposed to secondhand smoke at your home? (Secondhand smoke is smoke that comes from someone else using a tobacco or marijuana product.)

| Answer                                                       | Count | Percent | 20% | 40% | 60% | 80% | 100% |
|--------------------------------------------------------------|-------|---------|-----|-----|-----|-----|------|
| Yes, I have been exposed to tobacco smoke                    | 471   | 30.23%  |     | ı   |     |     |      |
| Yes, I have been exposed to marijuana smoke                  | 154   | 9.88%   |     |     |     |     |      |
| Yes, I have been exposed to both tobacco and marijuana smoke | 454   | 29.14%  |     |     |     |     |      |
| No                                                           | 479   | 30.74%  |     | ı   |     |     |      |
| Total                                                        | 1558  | 100%    |     |     |     |     |      |