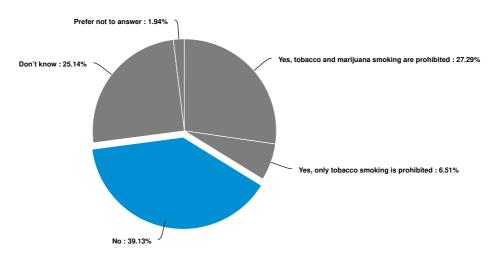

Does your housing complex have a policy to prohibit smoking inside your apartment, condominium, or townhouse?

| Answer                                            | Count | Percent | 20% | 40% | 60% | 80% | 100% |
|---------------------------------------------------|-------|---------|-----|-----|-----|-----|------|
| Yes, tobacco and marijuana smoking are prohibited | 394   | 27.29%  |     |     |     |     |      |
| Yes, only tobacco smoking is prohibited           | 94    | 6.51%   |     |     |     |     |      |
| No                                                | 565   | 39.13%  |     |     |     |     |      |
| Don't know                                        | 363   | 25.14%  |     |     |     |     |      |
| Prefer not to answer                              | 28    | 1.94%   |     |     |     |     |      |
| Total                                             | 1444  | 100%    |     |     |     |     |      |