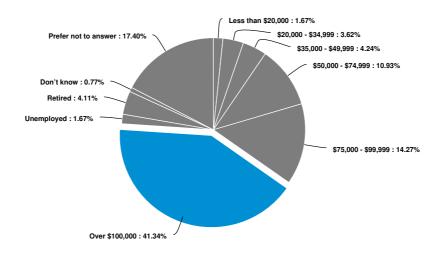

| Answer               | Count | Percent | 20% | 40% | 60% | 80% | 100% |
|----------------------|-------|---------|-----|-----|-----|-----|------|
| Less than \$20,000   | 24    | 1.67%   |     |     |     |     |      |
| \$20,000 - \$34,999  | 52    | 3.62%   |     |     |     |     |      |
| \$35,000 - \$49,999  | 61    | 4.24%   |     |     |     |     |      |
| \$50,000 - \$74,999  | 157   | 10.93%  | -   |     |     |     |      |
| \$75,000 - \$99,999  | 205   | 14.27%  |     |     |     |     |      |
| Over \$100,000       | 594   | 41.34%  |     |     |     |     |      |
| Unemployed           | 24    | 1.67%   |     |     |     |     |      |
| Retired              | 59    | 4.11%   |     |     |     |     |      |
| Don't know           | 11    | 0.77%   |     |     |     |     |      |
| Prefer not to answer | 250   | 17.4%   |     |     |     |     |      |
| Total                | 1437  | 100%    |     |     |     |     |      |