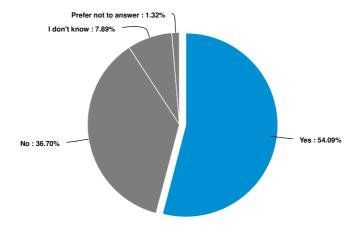

Do you think smoking should be prohibited in outdoor spaces such as private balconies and patios?

If smoking is prohibited in multi-family housing, do you think an option should beprovided for an outdoor designated smoking area? (Outdoor common areas arecurrently required to be smokefree.)

| Answer               | Count | Percent | 20% | 40% | 60% | 80% | 100% |
|----------------------|-------|---------|-----|-----|-----|-----|------|
| Yes                  | 781   | 54.09%  |     |     |     |     |      |
| No                   | 530   | 36.7%   |     |     |     |     |      |
| I don't know         | 114   | 7.89%   |     |     |     |     |      |
| Prefer not to answer | 19    | 1.32%   |     |     |     |     |      |
| Total                | 1444  | 100%    |     |     |     |     |      |