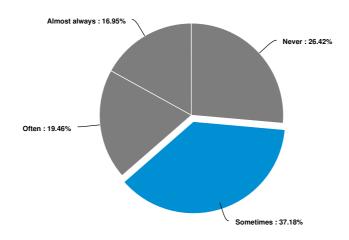

In the past 30 days, how often have you noticed secondhand smoke (either tobacco or marijuana smoke) drifting into your home?

| Answer        | Count | Percent | 20% | 40% | 60% | 80% | 100% |
|---------------|-------|---------|-----|-----|-----|-----|------|
| Never         | 410   | 26.42%  |     |     |     |     |      |
| Sometimes     | 577   | 37.18%  |     |     |     |     |      |
| Often         | 302   | 19.46%  |     |     |     |     |      |
| Almost always | 263   | 16.95%  | _   |     |     |     |      |
| Total         | 1552  | 100%    |     |     |     |     |      |