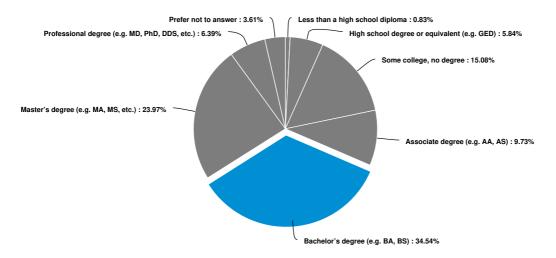

| Answer                                        | Count | Percent | 20% | 40% | 60% | 80% | 100% |
|-----------------------------------------------|-------|---------|-----|-----|-----|-----|------|
| Less than a high school diploma               | 12    | 0.83%   |     |     |     |     |      |
| High school degree or equivalent (e.g. GED)   | 84    | 5.84%   |     |     |     |     |      |
| Some college, no degree                       | 217   | 15.08%  |     |     |     |     |      |
| Associate degree (e.g. AA, AS)                | 140   | 9.73%   | -   |     |     |     |      |
| Bachelor's degree (e.g. BA, BS)               | 497   | 34.54%  |     |     |     |     |      |
| Master's degree (e.g. MA, MS, etc.)           | 345   | 23.97%  |     |     |     |     |      |
| Professional degree (e.g. MD, PhD, DDS, etc.) | 92    | 6.39%   |     |     |     |     |      |
| Prefer not to answer                          | 52    | 3.61%   |     |     |     |     |      |
| Total                                         | 1439  | 100%    |     |     |     |     |      |