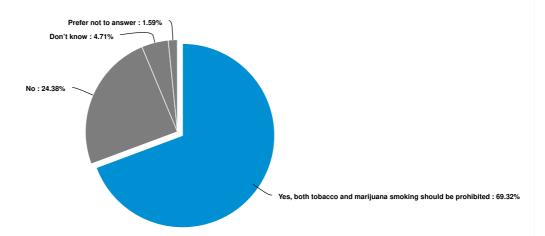

Do you think smoking should be prohibited inside apartments, duplexes, condominiums, and townhouses? Smoking refers to tobacco and marijuana.

| Answer                                                       | Count | Percent | 20% | 40% | 60% | 80% | 100% |
|--------------------------------------------------------------|-------|---------|-----|-----|-----|-----|------|
| Yes, both tobacco and marijuana smoking should be prohibited | 1001  | 69.32%  |     |     |     |     |      |
| No                                                           | 352   | 24.38%  |     |     |     |     |      |
| Don't know                                                   | 68    | 4.71%   |     |     |     |     |      |
| Prefer not to answer                                         | 23    | 1.59%   |     |     |     |     |      |
| Total                                                        | 1444  | 100%    |     |     |     |     |      |