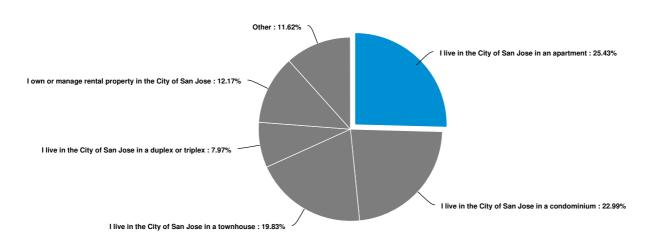

## Tell us about yourself (check all that apply):

| Answer                                                     | Count | Percent | 20% | 40% | 60% | 80% | 100% |
|------------------------------------------------------------|-------|---------|-----|-----|-----|-----|------|
| I live in the City of San Jose in an apartment             | 418   | 25.43%  |     |     |     |     |      |
| I live in the City of San Jose in a condominium            | 378   | 22.99%  |     |     |     |     |      |
| I live in the City of San Jose in a townhouse              | 326   | 19.83%  |     |     |     |     |      |
| I live in the City of San Jose in a duplex or triplex      | 131   | 7.97%   | ı   |     |     |     |      |
| I own or manage rental property in the City of San<br>Jose | 200   | 12.17%  | -   |     |     |     |      |
| Other                                                      | 191   | 11.62%  | _   |     |     |     |      |
| Total                                                      | 1644  | 100%    |     |     |     |     |      |