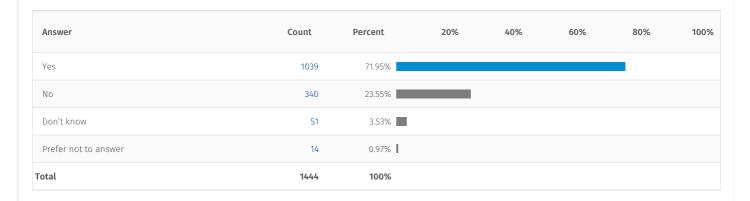

Do you think smoking should be prohibited inside apartments, duplexes, condominiums, and townhouses? Smoking refers to tobacco and marijuana.

| Answer                                                       | Count | Percent | 20% | 40% | 60% | 80% | 100% |
|--------------------------------------------------------------|-------|---------|-----|-----|-----|-----|------|
| Yes, both tobacco and marijuana smoking should be prohibited | 1001  | 69.32%  |     |     |     |     |      |
| No                                                           | 352   | 24.38%  |     |     |     |     |      |
| Don't know                                                   | 68    | 4.71%   |     |     |     |     |      |
| Prefer not to answer                                         | 23    | 1.59%   |     |     |     |     |      |
| Total                                                        | 1444  | 100%    |     |     |     |     |      |