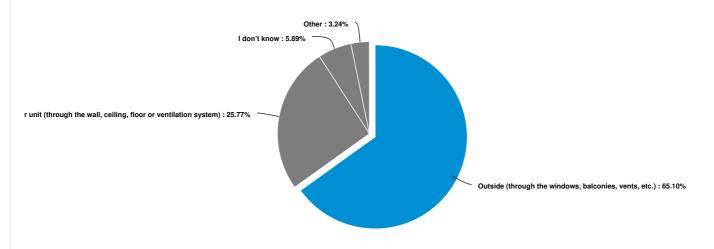

Where do you think that secondhand smoke drifted into your home from? [mark all that apply]

| Answer                                                                | Count | Percent | 20% | 40% | 60% | 80% | 100% |
|-----------------------------------------------------------------------|-------|---------|-----|-----|-----|-----|------|
| Outside (through the windows, balconies, vents, etc.)                 | 884   | 65.1%   |     |     |     |     |      |
| Another unit (through the wall, ceiling, floor or ventilation system) | 350   | 25.77%  |     |     |     |     |      |
| I don't know                                                          | 80    | 5.89%   |     |     |     |     |      |
| Other                                                                 | 44    | 3.24%   |     |     |     |     |      |
| Total                                                                 | 1358  | 100%    |     |     |     |     |      |