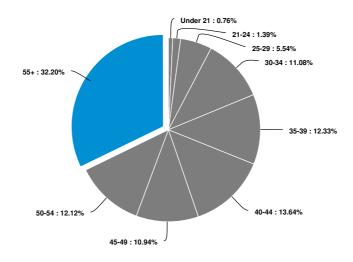

| Answer   | Count | Percent | 20% | 40% | 60% | 80% | 100% |
|----------|-------|---------|-----|-----|-----|-----|------|
| Under 21 | 11    | 0.76%   |     |     |     |     |      |
| 21-24    | 20    | 1.39%   |     |     |     |     |      |
| 25-29    | 80    | 5.54%   |     |     |     |     |      |
| 30-34    | 160   | 11.08%  |     |     |     |     |      |
| 35-39    | 178   | 12.33%  |     |     |     |     |      |
| 40-44    | 197   | 13.64%  |     |     |     |     |      |
| 45-49    | 158   | 10.94%  |     |     |     |     |      |
| 50-54    | 175   | 12.12%  |     |     |     |     |      |
| 55+      | 465   | 32.2%   |     |     |     |     |      |
| Total    | 1444  | 100%    |     |     |     |     |      |