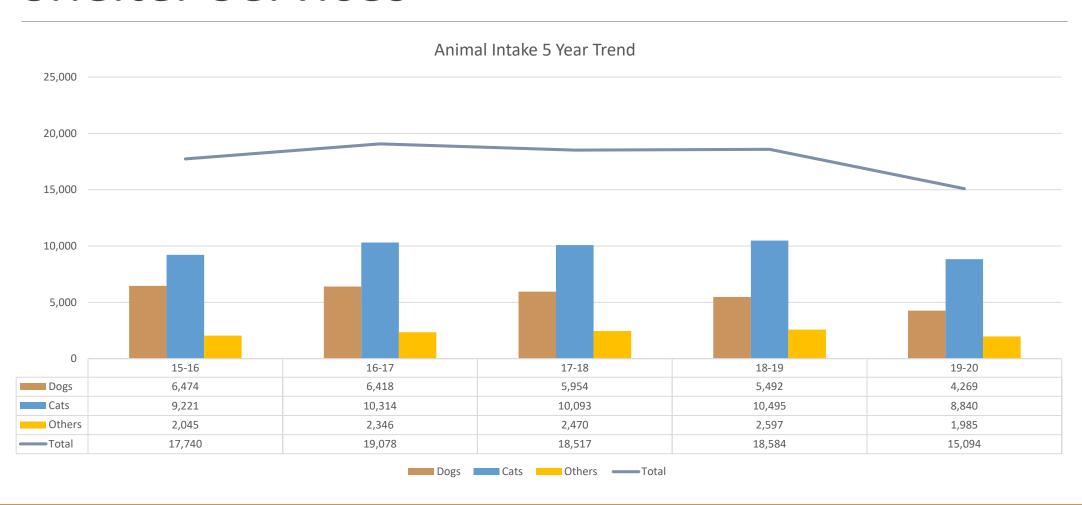

### **Shelter Services**

#### FY 2019-2020 Intake & care 15,094 animals

- 4,269 dogs
- 8,840 cats (5,052 were kittens)
- 895 rabbits, guinea pigs, small mammals, birds, reptiles and small livestock
- 1,090 wildlife