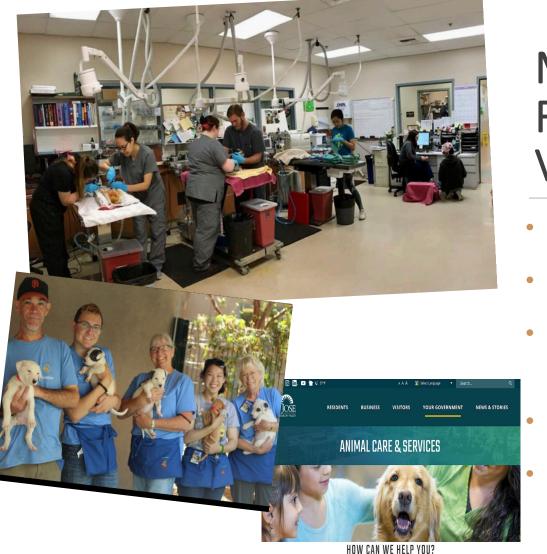

### **Animal Care Center**

50,000+ square feet

Opened October 2004

House approximately 18,000 animals per year

Provide: field services, adoptions, returning lost pets, euthanasia, rescue, outreach, medical care, public spay/neuter clinic, licensing, permits

70 FTEs

Service contracts: Milpitas, Cupertino, Saratoga & Los Gatos