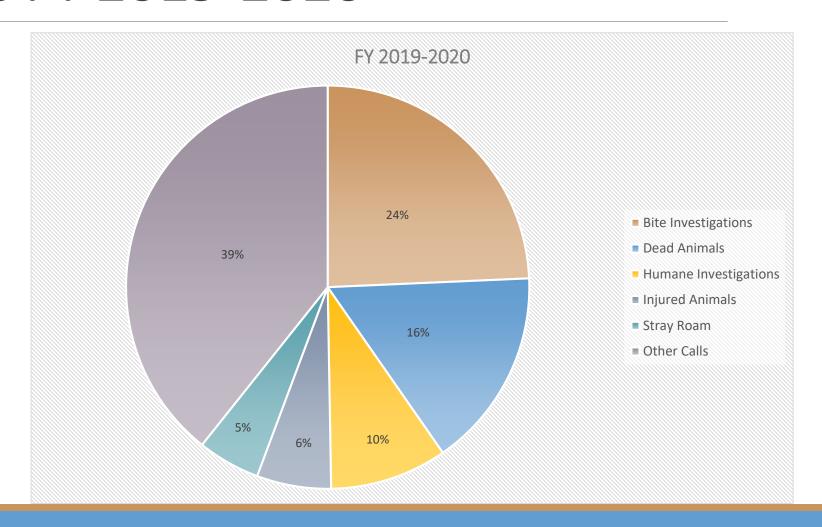

### Field Services

20,540 calls for service FY 2019-2020

Approximately 100,000 phone calls into Dispatch

Most common call types: stray dogs and cats, dead animals, humane investigations, barking, nuisances, standards of care, dangerous dogs

### Field Services FY 2019-2020

Priority 1 calls - 3,196 calls

Priority 2 calls - 11,788 calls

Priority 3 calls - 5,556 calls