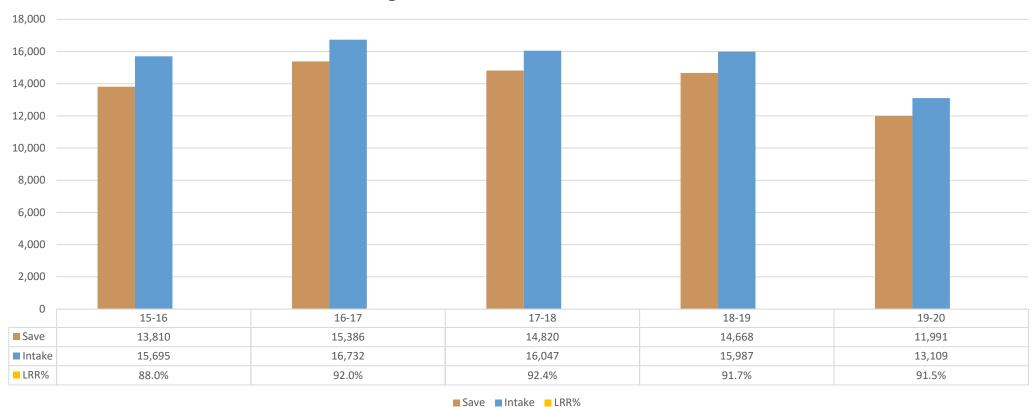

20,540 calls for service FY 2019-2020

Approximately 100,000 phone calls into Dispatch

Most common call types: stray dogs and cats, dead animals, humane investigations, barking, nuisances, standards of care, dangerous dogs

Work with District Attorney – animal related cases of cruelty, and animal fighting





### Field Services FY 2019-2020

Priority 1 calls - 3,196 calls

Priority 2 calls - 11,788 calls

Priority 3 calls - 5,556 calls



### **Shelter Services**

#### FY 2019-2020 Intake & care 15,094 animals

- 4,269 dogs
- 8,840 cats (5,052 were kittens)
- 895 rabbits, guinea pigs, small mammals, birds, reptiles and small livestock
- 1,090 wildlife

#### **Average Daily Population**

- 400 summer months
- 200 winter months



### **Shelter Services**



# Live Release Rate (LRR)







#### Medical, Administration, Fundraising, Marketing & **Volunteers**

- 2 medical clinics public / internal
- Approximately 10,000 spay/neuter surgeries per year
- Licensing: processed 30,000 licenses: \$1.4m/year
  - 38% manually processed & 62% via the web
  - 35% cost recovery: \$3.3m revenue, \$9.1m budget
  - Gift Trust Guardian Angel program \$468k donations

















### **Shelter in Place Moments**





# Are there any questions regarding the ACS operation?



www.sanjoseanimals.com