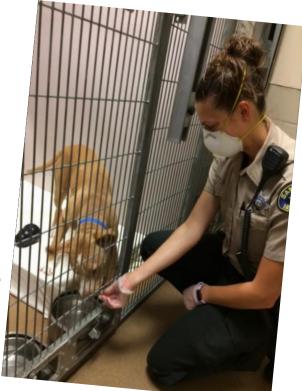

### **Shelter Services**

#### FY 2019-2020 Intake & care 15,094 animals

- 4,269 dogs
- 8,840 cats (5,052 were kittens)
- 895 rabbits, guinea pigs, small mammals, birds, reptiles and small livestock
- 1,090 wildlife