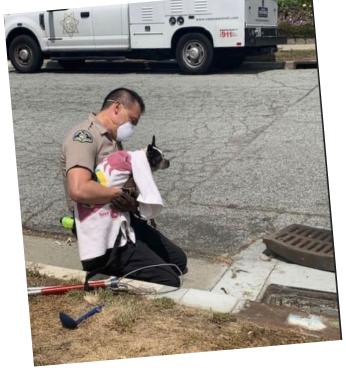

### Field Services

20,540 calls for service FY 2019-2020

Approximately 100,000 phone calls into Dispatch

Most common call types: stray dogs and cats, dead animals, humane investigations, barking, nuisances, standards of care, dangerous dogs

Work with District Attorney – animal related cases of cruelty, and animal fighting