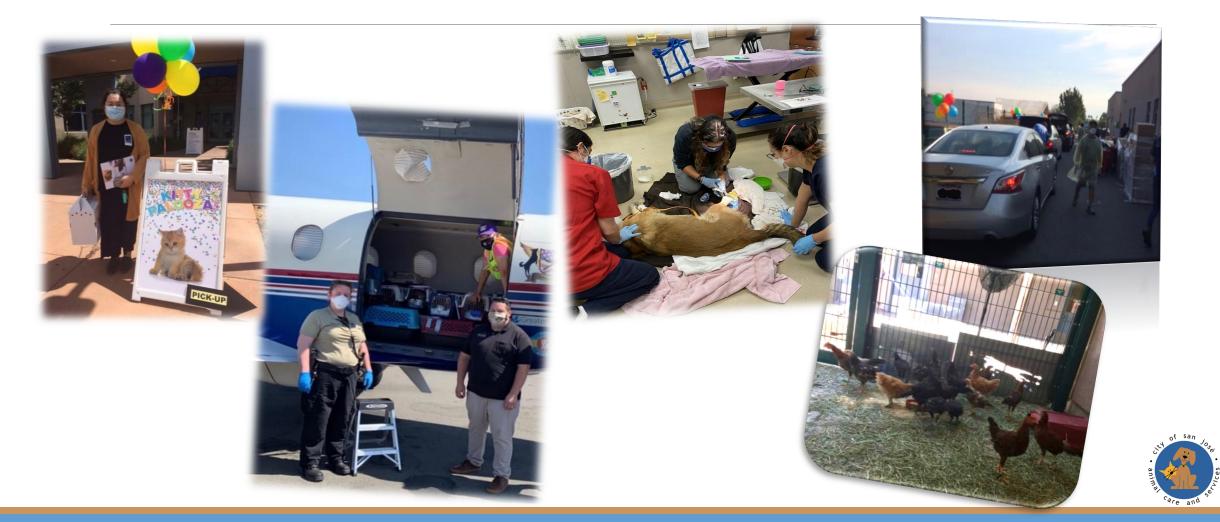

calls - 5,556 calls



### **Shelter Services**

#### FY 2019-2020 Intake & care 15,094 animals

- 4,269 dogs
- 8,840 cats (5,052 were kittens)
- 895 rabbits, guinea pigs, small mammals, birds, reptiles and small livestock
- 1,090 wildlife

#### **Average Daily Population**

- 400 summer months
- 200 winter months



### **Shelter Services**



# Live Release Rate (LRR)







#### Medical, Administration, Fundraising, Marketing & **Volunteers**

- 2 medical clinics public / internal
- Approximately 10,000 spay/neuter surgeries per year
- Licensing: processed 30,000 licenses: \$1.4m/year
  - 38% manually processed & 62% via the web
  - 35% cost recovery: \$3.3m revenue, \$9.1m budget
  - Gift Trust Guardian Angel program \$468k donations

















### **Shelter in Place Moments**





# Are there any questions regarding the ACS operation?



www.sanjoseanimals.com