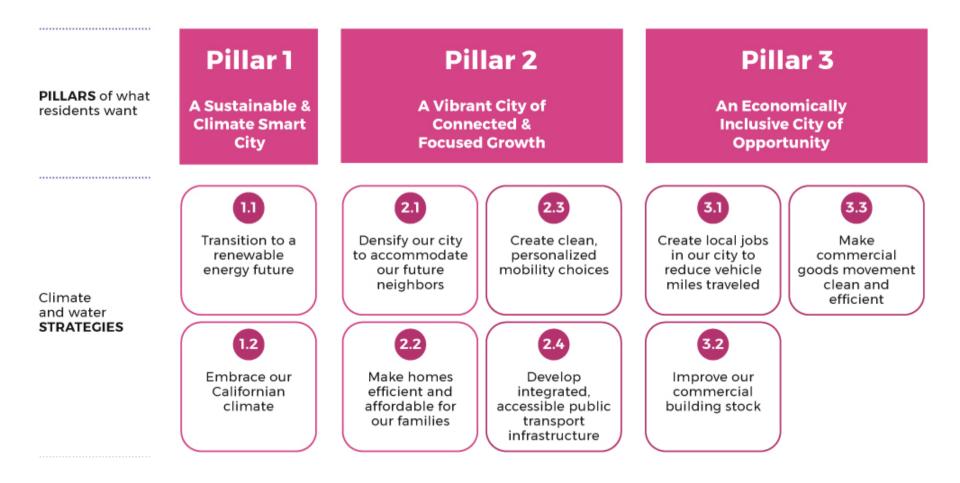

### **Climate Smart San José**

Nine Strategies & Three Pillars

its per capita residential water consumption by 30 percent compared to 2009 levels