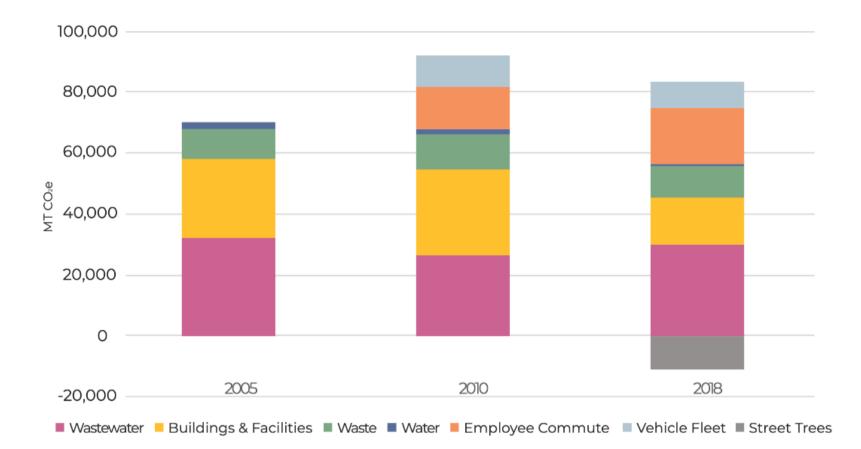

# 2018 Municipal GHG Inventory

Workplan Update – Climate Smart Pillar 2:

A Vibrant City of Connected & Focused Growth