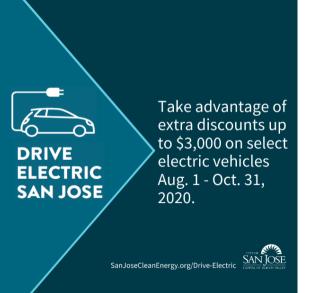

#### Drive Electric San José

- Seven EV models @ 5 local dealerships
- Save up to \$3,000!
  - Save up to \$13,000 when you stack discounts
- Now through October 31, 2020

FREE EV financial counseling for low- & moderateincome households