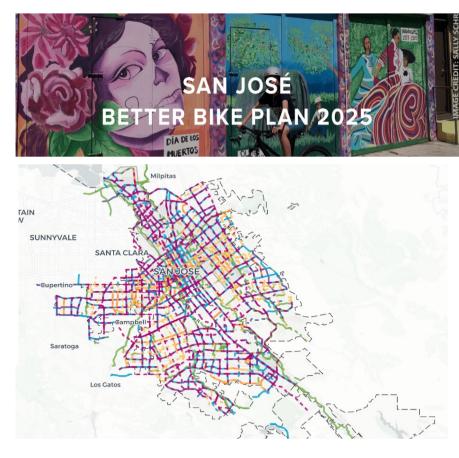

### San José's Better Bike Plan 2025 sets an ambitious goal

# 500 MILES of all ages & abilities bikeways, including:

- » 37 miles of new multi-use paths (Class I)
- » 79 miles of new separated bike lanes (Class IV)
- » 293 miles of existing bike lanes upgraded with separation (Class IV)
- » 101 miles of bike boulevards (Class III)