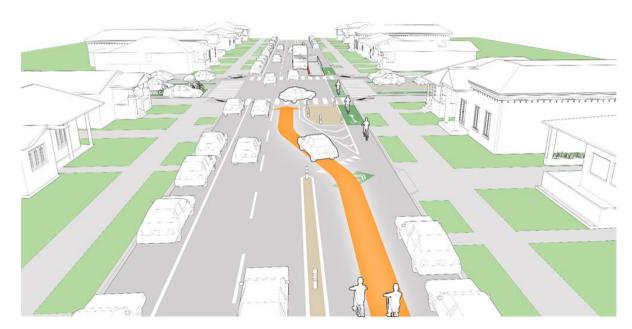

# In 2020/21, major street design changes for:

- 10th & 11th Streets
- Fruitdale Avenue
- Naglee Avenue
- San Antonio Street
- Senter Road
- McLaughlin Avenue

#### Graphic Representation of 10th & 11th Streets with frontage bikeway (NACTO)

Bringing bold transportation goals to life: the Access & Mobility Plan

San José's Access & Mobility Plan is the implementation plan for the City's ambitious targets to increase walking, biking, transit use, safety, and reduce road deaths