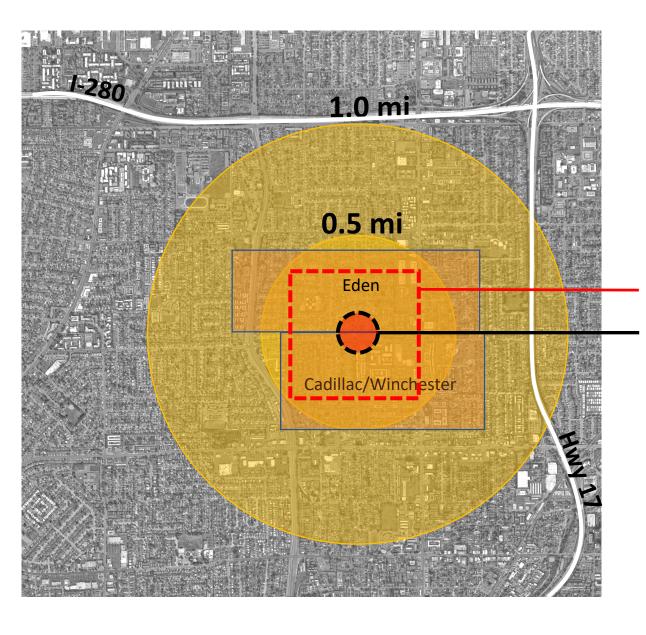

## 3257 Payne Ave.

Rosemary Elementary School (.5 mile) Campbell United Methodist Church (.65 mile)

### **Notification**

0.3 mi from project site (1,500 ft)

3257 Payne Ave.