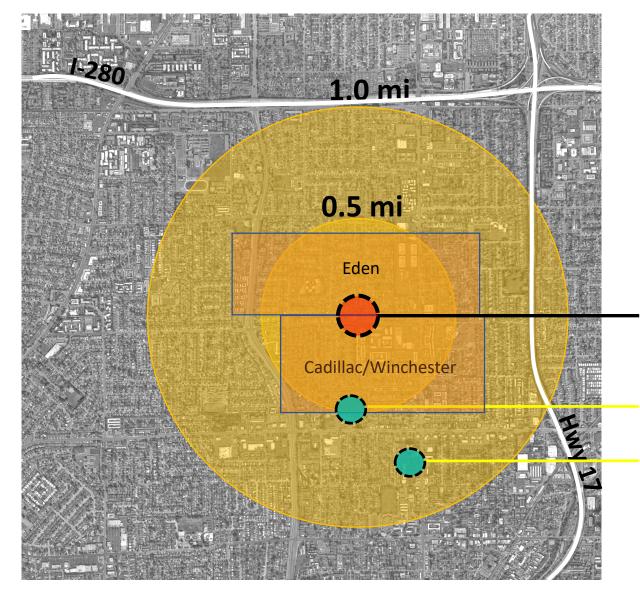

## 3257 Payne Ave.

Rosemary Elementary School (.5 mile) Campbell United Methodist Church (.65 mile)

### **Notification**

0.3 mi from project site (1,500 ft)

3257 Payne Ave.