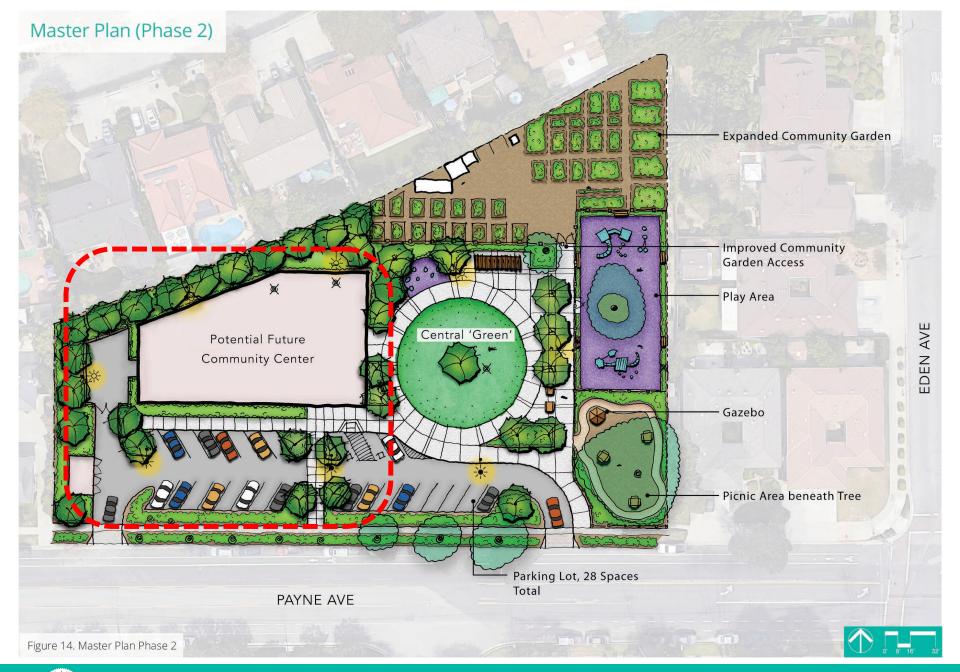

ayne Avo

New Park in the area of
Neighborhood Services

N

Community Meeting #1 Thursday, March 14, 2019 6:30-8:00 p.m.

Rosemary Elementary School 401 West Hamilton Ave. Campbell, CA 95008

Please join us to share your thoughts on the new park. If you cannot attend, watch for survey on social media @sjparksandrec to be posted after the meeting.

To arrange an accommodation for City-sponsored events or an alternative format for printed materials, please contact 1-800-735-2922 (TTY) by 5:00 p.m. on Thursday, March 7, 2019.



Nuevo Pa Pueblo de

Reunión C Jueves 14 de 6:30-8:00 p.i Rosemary Elem 401 West Hamil Campbell, CA 95

Acompáñenos pa nuevo parque. Si en las redes @sjr después de la reu

Para disponer adaptac o un formato alternativ 1-800-735-2922 (TTY) a 2019.

Building



















# PAYNE AVE PARK MASTER PLAN

City Council: October 27, 2020

## Questions?