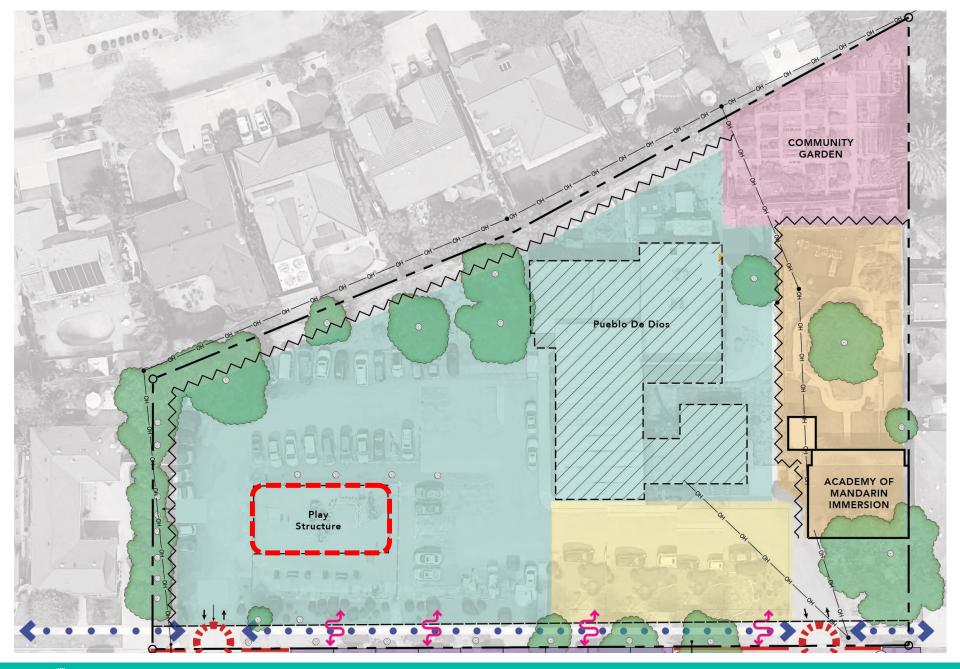

## 3257 Payne Ave.

Rosemary Elementary School (.5 mile) Campbell United Methodist Church (.65 mile)