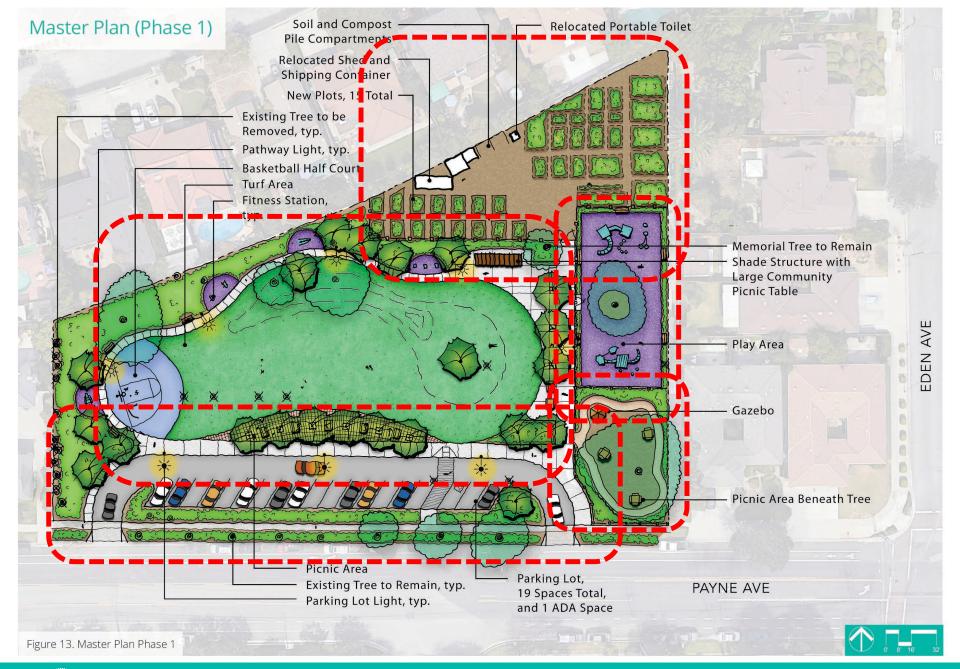

on Payne Avo

New Park in the area of
Neighborhood Services

N

Community Meeting #1 Thursday, March 14, 2019 6:30-8:00 p.m.

Rosemary Elementary School 401 West Hamilton Ave. Campbell, CA 95008

Please join us to share your thoughts on the new park. If you cannot attend, watch for survey on social media @sjparksandrec to be posted after the meeting.

To arrange an accommodation for City-sponsored events or an alternative format for printed materials, please contact 1-800-735-2922 (TTY) by 5:00 p.m. on Thursday, March 7, 2019.



Nuevo Pa Pueblo de

Reunión C Jueves 14 de 6:30-8:00 p.i Rosemary Elem 401 West Hamil Campbell, CA 95

Acompáñenos pa nuevo parque. Si en las redes @sjr después de la reu

Para disponer adaptac o un formato alternativ 1-800-735-2922 (TTY) a 2019.

Building



















# PAYNE AVE PARK MASTER PLAN

City Council: October 27, 2020

## Questions?