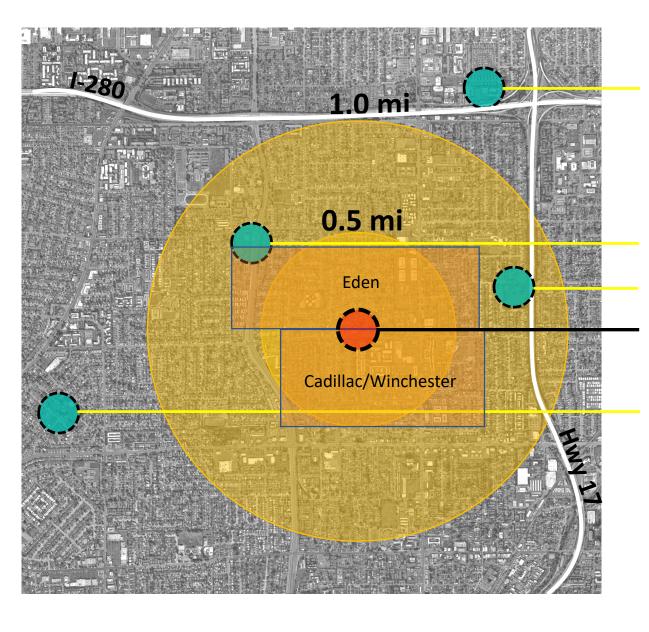

## 3257 Payne Ave.

Rosemary Elementary School (.5 mile) Campbell United Methodist Church (.65 mile)

### **Notification**

0.3 mi from project site (1,500 ft)

3257 Payne Ave.