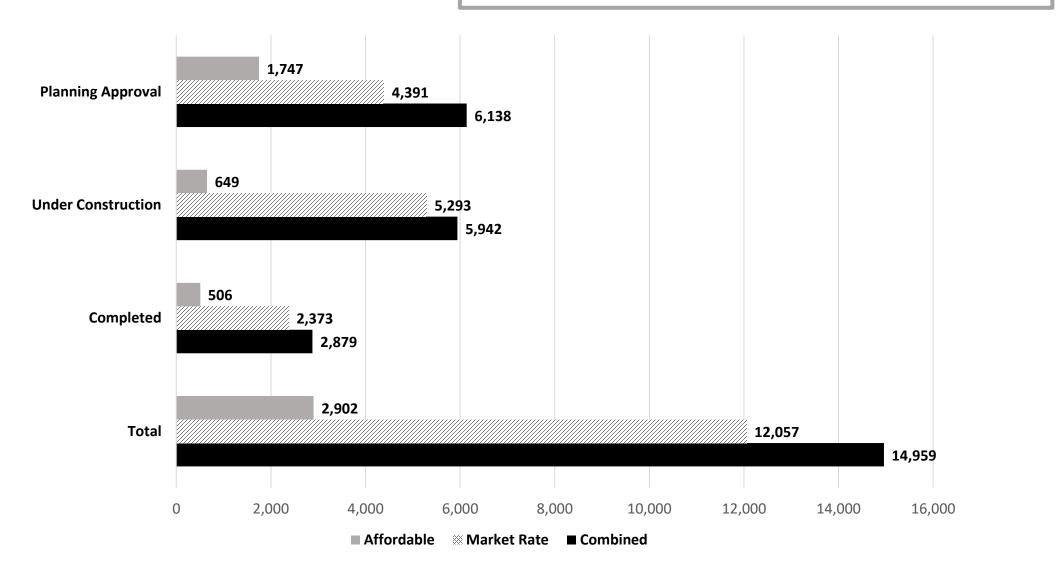

## **Housing Production Report**

| _      |                                                           |                                                |                |                                  | <u> </u>     |                           |              | _    |
|--------|-----------------------------------------------------------|------------------------------------------------|----------------|----------------------------------|--------------|---------------------------|--------------|------|
|        | Capacity Made Readily<br>Available Through<br>Policy Work | Units Receiving Development Planning Approvals |                | Units Receiving Building Permits |              | Units Receiving Occupancy | g            |      |
|        |                                                           | Market Rate:                                   | 361            | Market Rate:                     | 2,827        | Market Rate:              | 797          | 2018 |
|        | 14,255                                                    | Affordable:                                    | 81             | Affordable:                      | 146          | Affordable:               | 30           | Т    |
|        |                                                           | Market Rate:                                   | 2,864          | Market Rate:                     | 2,248        | Market Rate:              | 620          | 1    |
| )<br>} | 2,800                                                     | Affordable:                                    | 702            | Affordable:                      | 134          | Affordable:               | 217          | Н    |
|        |                                                           | Market Rate:                                   | 1,299          | Market Rate:                     | 625          | Market Rate:              | 956          |      |
| 2020   |                                                           | Affordable:                                    | 964            | Affordable:                      | 369          | Affordable:               | 259          | 2023 |
|        |                                                           | Market Rate: Affordable:                       | 4,524<br>1,747 | Market Rate:<br>Affordable:      | 5,700<br>649 | Market Rate: Affordable:  | 2,373<br>506 |      |
|        | 17,055                                                    | 7 Wordabio.                                    | 6,271          | 7 inordabio.                     | 6,349        | 7 Wordabio.               | 2,879        |      |