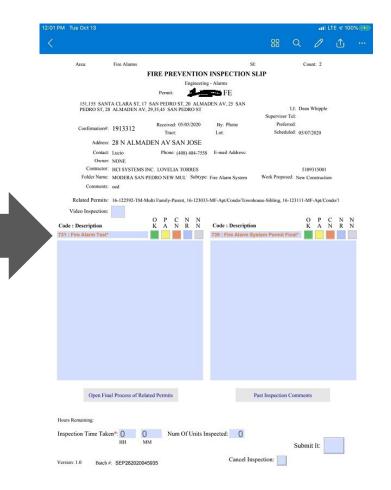

# **Digital Inspection Form – Fire Prevention**

### **Operational Impact**

- Digitize 30 Inspection Slips Daily
- Eliminate the handwritten character recognition errors
- Save 40 staff hours/year producing inspection slips
- Save each inspector one hour each day not having to pick up inspection slips
- Inspection results available within two hours (previously 2-5 days)
- Save \$6,000 in paper-based equipment (paper, ink, maintenance) process each year
- Budget for imaging \$48K