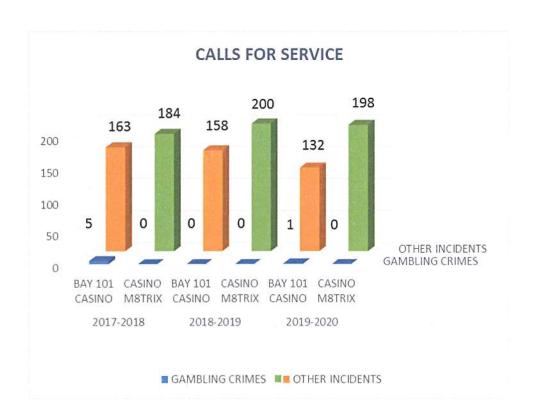

# Table 3: COMPARISON, CALLS FOR SERVICE Comparison of total calls for service from 2017-2018 through 2019-2020

|                   | 2017-             | 2017-2018        |                      |                  | 2019-2020            |                  |
|-------------------|-------------------|------------------|----------------------|------------------|----------------------|------------------|
| CALLS FOR SERVICE | BAY 101<br>CASINO | CASINO<br>M8TRIX | BAY<br>101<br>CASINO | CASINO<br>M8TRIX | BAY<br>101<br>CASINO | CASINO<br>M8TRIX |
| GAMBLING CRIMES   | 5                 | 0                | 0                    | 0                | 1                    | 0                |
| OTHER INCIDENTS   | 163               | 184              | 158                  | 200              | 132                  | 198              |
| TOTAL             | 168               | 184              | 158                  | 200              | 133                  | 198              |

September 2, 2020

Subject: Impact of Cardroom Gambling on Crime Annual Report

Page 6

Figure 1: COMPARISON, CALLS FOR SERVICE Comparison of total calls for service from 2017-2018 through 2019-2020 Gambling Crimes and Other Incidents

The above chart shows that for Fiscal Year 2019-2020, Bay 101 Casino experienced a decrease of twenty-five (25) calls for service and Casino M8trix experienced a decrease of two (2) calls for service from the prior fiscal year.