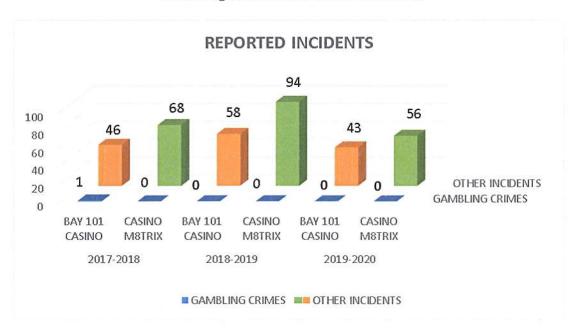

# Table 6: COMPARISON, REPORTED INCIDENTS Comparison of total reported incidents from Fiscal Years 2017-2018 through 2019-2020

|                    | 2017-             | 2017-2018        |                   | 2018-2019        |                   | 2020             |
|--------------------|-------------------|------------------|-------------------|------------------|-------------------|------------------|
| REPORTED INCIDENTS | BAY 101<br>CASINO | CASINO<br>M8TRIX | BAY 101<br>CASINO | CASINO<br>M8TRIX | BAY 101<br>CASINO | CASINO<br>M8TRIX |
| GAMBLING CRIMES    | 1                 | 0                | 0                 | 0                | 0                 | 0                |
| OTHER INCIDENTS    | 46                | 68               | 58                | 94               | 43                | 56               |
| TOTAL              | 47                | 68               | 58                | 94               | 43                | 56               |

September 2, 2020

Subject: Impact of Cardroom Gambling on Crime Annual Report

Page 9

Figure 2: COMPARISON, REPORTED INCIDENTS
Comparison of total calls for service from Fiscal Years 2017-2018 through 2019-2020
Gambling Crimes and Other Incidents

The above chart shows that during Fiscal Year 2019-2020, Bay 101 Casino experienced a decrease of fifteen (15) reported incidents and Casino M8trix experienced a decrease of thirty-eight (38) reported incidents from the prior fiscal year.