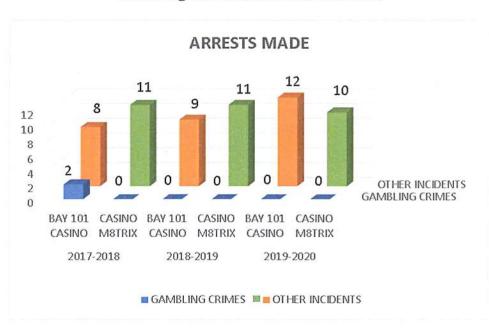

September 2, 2020

Subject: Impact of Cardroom Gambling on Crime Annual Report

Page 11

Table 9: COMPARISON, REPORTED INCIDENTS INVOLVING ARRESTS
Comparison of total reported incidents from Fiscal Years 2017-2018 through 2019-2020
Gambling Crimes and Other Incidents

REPORTED INCIDENTS INVOLVING ARRESTS GAMBLING CRIMES OTHER INCIDENTS

**TOTALS** 

| 2017-2018 |                  | 2018-2019 |                                                                                                                                                                                                                                                                                                                                                                                                                                                                                                                                                                                                                                                                                                                                                                                                                                                                                                                                                                                                                                                                                                                                                                                                                                                                                                                                                                                                                                                                                                                                                                                                                                                                                                                                                                                                                                                                                                                                                                                                                                                                                                                                | 2019-2020 |                                   |
|-----------|------------------|-----------|--------------------------------------------------------------------------------------------------------------------------------------------------------------------------------------------------------------------------------------------------------------------------------------------------------------------------------------------------------------------------------------------------------------------------------------------------------------------------------------------------------------------------------------------------------------------------------------------------------------------------------------------------------------------------------------------------------------------------------------------------------------------------------------------------------------------------------------------------------------------------------------------------------------------------------------------------------------------------------------------------------------------------------------------------------------------------------------------------------------------------------------------------------------------------------------------------------------------------------------------------------------------------------------------------------------------------------------------------------------------------------------------------------------------------------------------------------------------------------------------------------------------------------------------------------------------------------------------------------------------------------------------------------------------------------------------------------------------------------------------------------------------------------------------------------------------------------------------------------------------------------------------------------------------------------------------------------------------------------------------------------------------------------------------------------------------------------------------------------------------------------|-----------|-----------------------------------|
|           | CASINO<br>M8TRIX |           | THE RESERVE OF THE PARTY OF THE |           | THE PARTY HOLD THE PARTY NAMED IN |
| 2         | 0                | 0         | 0                                                                                                                                                                                                                                                                                                                                                                                                                                                                                                                                                                                                                                                                                                                                                                                                                                                                                                                                                                                                                                                                                                                                                                                                                                                                                                                                                                                                                                                                                                                                                                                                                                                                                                                                                                                                                                                                                                                                                                                                                                                                                                                              | 0         | 0                                 |
| 8         | 11               | 9         | 11                                                                                                                                                                                                                                                                                                                                                                                                                                                                                                                                                                                                                                                                                                                                                                                                                                                                                                                                                                                                                                                                                                                                                                                                                                                                                                                                                                                                                                                                                                                                                                                                                                                                                                                                                                                                                                                                                                                                                                                                                                                                                                                             | 12        | 10                                |
| 10        | 11               | 9         | 11                                                                                                                                                                                                                                                                                                                                                                                                                                                                                                                                                                                                                                                                                                                                                                                                                                                                                                                                                                                                                                                                                                                                                                                                                                                                                                                                                                                                                                                                                                                                                                                                                                                                                                                                                                                                                                                                                                                                                                                                                                                                                                                             | 12        | 10                                |

Figure 3: COMPARISON, REPORTED INCIDENTS WITH ARRESTS MADE Comparison of total calls for service from Fiscal Years 2017-2018 through 2019-2020 Gambling Crimes and Other Incidents

Figure 3 shows that in Fiscal Year 2019-2020, that Bay 101 Casino experienced an increase of three (3) arrests and Casino M8trix experienced a decrease of one (1) arrest from the prior fiscal year.