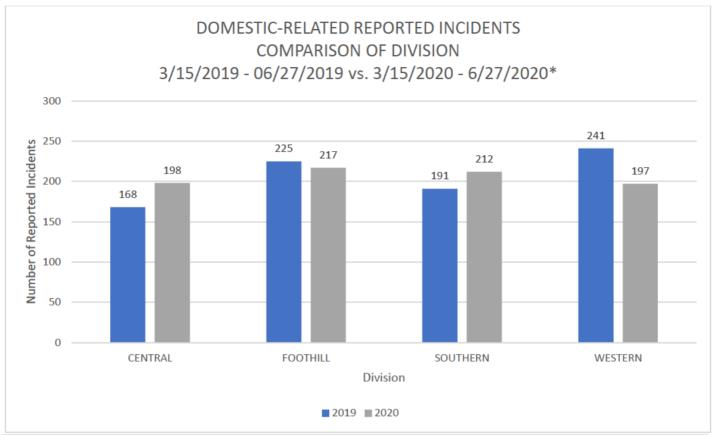

### **Analyses**

**Division/District:** This analysis is contained on pages 3-5. Southern and Central districts both increased domestic-related reported incidents while Foothill and Western Divisions experienced decreases in reported incidents. District W experienced the highest increase in reported incidents, increasing by 75%, despite Foothill Division decreasing reported incidents by 4% overall. District R increased reporting by 53%, and District X increased reporting by 25%. District F was the only Western Division district to experience an increase in reporting.

### DOMESTIC-RELATED REPORTED INCIDENTS SUMMARY OF DIVISION & DISTRICT COMPARISON

3/15/2019 - 06/27/2019 vs. 3/15/2020 - 6/27/2020

|          | TOTA | ٩L   | % chg |
|----------|------|------|-------|
|          | 2019 | 2020 | J     |
| CENTRAL  | 168  | 198  | 18%   |
| D        | 1    | 0    | -100% |
| E        | 28   | 27   | -4%   |
| K        | 47   | 50   | 6%    |
| R        | 43   | 66   | 53%   |
| V        | 49   | 55   | 12%   |
| FOOTHILL | 225  | 217  | -4%   |
| С        | 72   | 75   | 4%    |
| M        | 57   | 39   | -32%  |
| Р        | 64   | 47   | -27%  |
| W        | 32   | 56   | 75%   |
| SOUTHERN | 191  | 212  | 11%   |
| Α        | 30   | 27   | -10%  |
| Т        | 46   | 50   | 9%    |
| X        | 66   | 80   | 21%   |
| Υ        | 49   | 55   | 12%   |
| WESTERN  | 241  | 197  | -18%  |
| F        | 35   | 41   | 17%   |
| L        | 82   | 79   | -4%   |
| N        | 59   | 36   | -39%  |
| S        | 65   | 41   | -37%  |
| NA       | 5    | 2    | -71%  |
| Unknown  | 16   | 4    | -75%  |
| TOTAL    | 846  | 830  | -2%   |