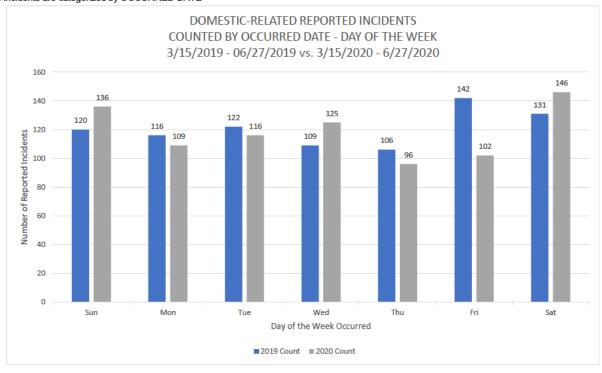

**Day of the Week**: This analysis is contained on pages 14 & 15. Reported incident dates increased over weekend days (11% on Saturdays and 13% on Sundays) while reports on Fridays most notably decreased by 28%.

### DOMESTIC-RELATED REPORTED INCIDENTS SUMMARY OF DAY OF WEEK OCCURRED COMPARISON

3/15/2019 - 06/27/2019 vs. 3/15/2020 - 6/27/2020

| Aggregated Time | TO   | ΓAL  | % chg |
|-----------------|------|------|-------|
|                 | 2019 | 2020 |       |
| Sun             | 120  | 136  | 13%   |
| Mon             | 116  | 109  | -6%   |
| Tue             | 122  | 116  | -5%   |
| Wed             | 109  | 125  | 15%   |
| Thu             | 106  | 96   | -9%   |
| Fri             | 142  | 102  | -28%  |
| Sat             | 131  | 146  | 11%   |
| TOTAL           | 846  | 830  | -2%   |