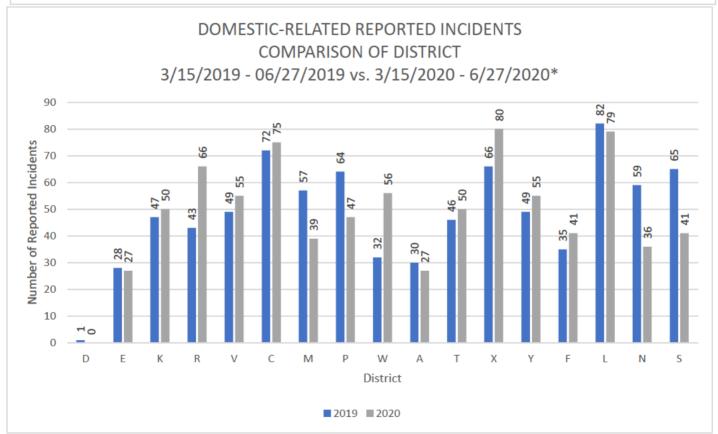

### **Analyses**

**Division/District:** This analysis is contained on pages 3-5. Southern and Central districts both increased domestic-related reported incidents while Foothill and Western Divisions experienced decreases in reported incidents. District W experienced the highest increase in reported incidents, increasing by 75%, despite Foothill Division decreasing reported incidents by 4% overall. District R increased reporting by 53%, and District X increased reporting by 25%. District F was the only Western Division district to experience an increase in reporting.

### DOMESTIC-RELATED REPORTED INCIDENTS SUMMARY OF DIVISION & DISTRICT COMPARISON

3/15/2019 - 06/27/2019 vs. 3/15/2020 - 6/27/2020

|          | TOTA | ٩L   | % chg |
|----------|------|------|-------|
|          | 2019 | 2020 | J     |
| CENTRAL  | 168  | 198  | 18%   |
| D        | 1    | 0    | -100% |
| E        | 28   | 27   | -4%   |
| K        | 47   | 50   | 6%    |
| R        | 43   | 66   | 53%   |
| V        | 49   | 55   | 12%   |
| FOOTHILL | 225  | 217  | -4%   |
| С        | 72   | 75   | 4%    |
| M        | 57   | 39   | -32%  |
| Р        | 64   | 47   | -27%  |
| W        | 32   | 56   | 75%   |
| SOUTHERN | 191  | 212  | 11%   |
| Α        | 30   | 27   | -10%  |
| Т        | 46   | 50   | 9%    |
| X        | 66   | 80   | 21%   |
| Υ        | 49   | 55   | 12%   |
| WESTERN  | 241  | 197  | -18%  |
| F        | 35   | 41   | 17%   |
| L        | 82   | 79   | -4%   |
| N        | 59   | 36   | -39%  |
| S        | 65   | 41   | -37%  |
| NA       | 5    | 2    | -71%  |
| Unknown  | 16   | 4    | -75%  |
| TOTAL    | 846  | 830  | -2%   |