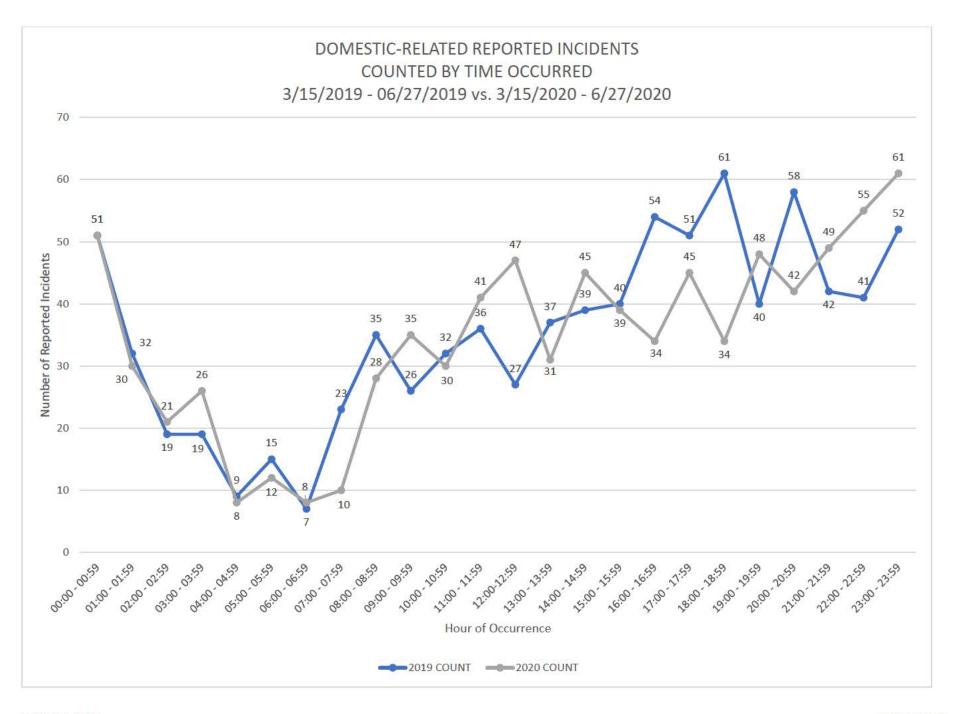

**Time of Day**: This analysis is contained on pages 11 - 13. No difference trends in time of day in which the incident occurred were identified. General increases in occurrence for both 2019 and 2020 remain between 21:00 and 00:00 hours, decreasing from 01:00 to 07:00 hours.

# DOMESTIC-RELATED REPORTED INCIDENTS SUMMARY OF HOUR INCIDENT OCCURRED COMPARISON 3/15/2019 - 06/27/2019 vs. 3/15/2020 - 6/27/2020

| Aggregated Time | TO   | ΓAL  | % chg |
|-----------------|------|------|-------|
|                 | 2019 | 2020 |       |
| 00:00 - 00:59   | 51   | 51   | 0%    |
| 01:00 - 01:59   | 32   | 30   | -6%   |
| 02:00 - 02:59   | 19   | 21   | 11%   |
| 03:00 - 03:59   | 19   | 26   | 37%   |
| 04:00 - 04:59   | 9    | 8    | -11%  |
| 05:00 - 05:59   | 15   | 12   | -20%  |
| 06:00 - 06:59   | 7    | 8    | 14%   |
| 07:00 - 07:59   | 23   | 10   | -57%  |
| 08:00 - 08:59   | 35   | 28   | -20%  |
| 09:00 - 09:59   | 26   | 35   | 35%   |
| 10:00 - 10:59   | 32   | 30   | -6%   |
| 11:00 - 11:59   | 36   | 41   | 14%   |
| 12:00 - 12:59   | 27   | 47   | 74%   |
| 13:00 - 13:59   | 37   | 31   | -16%  |
| 14:00 - 14:59   | 39   | 45   | 15%   |
| 15:00 - 15:59   | 40   | 39   | -3%   |
| 16:00 - 16:59   | 54   | 34   | -37%  |
| 17:00 - 17:59   | 51   | 45   | -12%  |
| 18:00 - 18:59   | 61   | 34   | -44%  |
| 19:00 - 19:59   | 40   | 48   | 20%   |
| 20:00 - 20:59   | 58   | 42   | -28%  |
| 21:00 - 21:59   | 42   | 49   | 17%   |
| 22:00 - 22:59   | 41   | 55   | 34%   |
| 23:00 - 23:59   | 52   | 61   | 17%   |
| TOTAL           | 846  | 830  | -2%   |