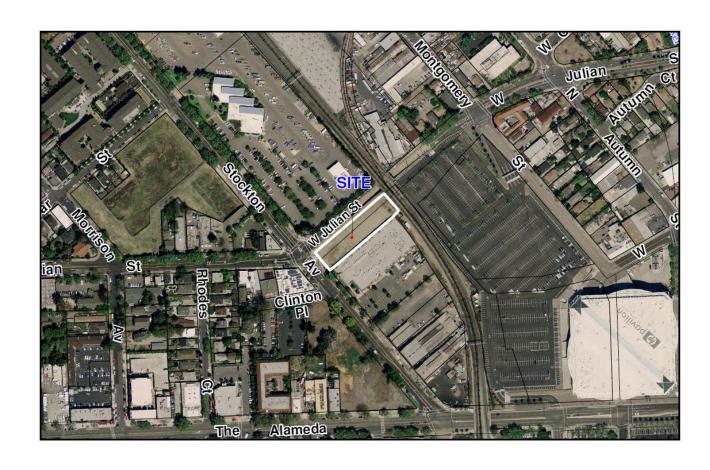

## Project Description

- Location: 292 Stockton Avenue, within Diridon Station Area
- Nine-story building with 303 hotel rooms and 19 condominium units
- Separate lobbies and elevators for hotel guests and condominium residents
- Three levels of underground parking
- 1,500 square foot privately owned, publicly-accessible plaza at the corner of Stockton Avenue and West Julian Street
- Fitness center, pool and roof deck