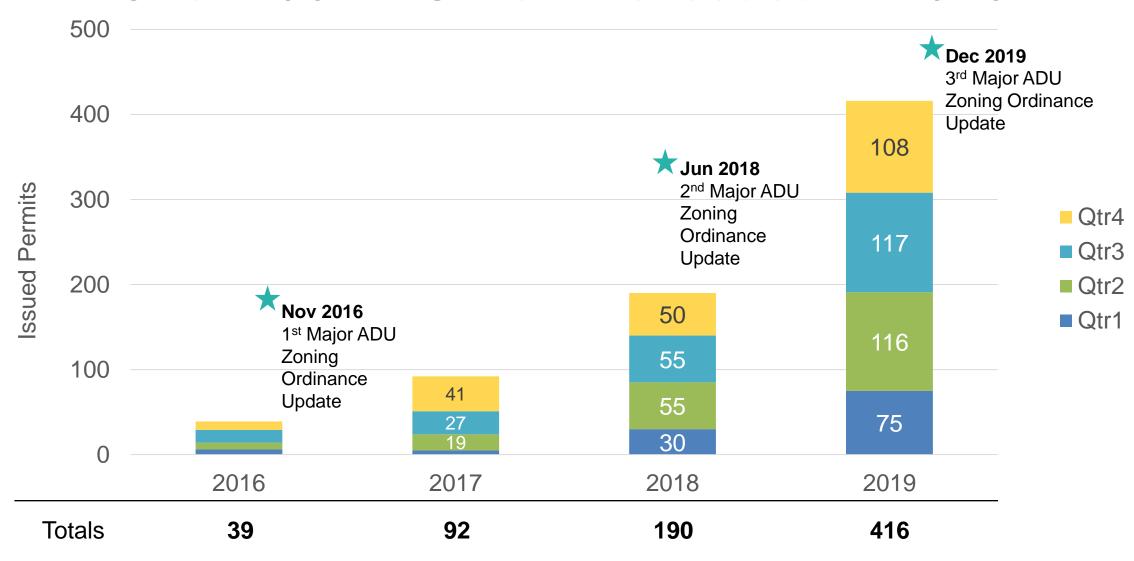

#### Over 400 ADU Permits issued in 2019

# ADU Permitting Process Continues to Improve

Permit Issuance Within 2 Review Cycles