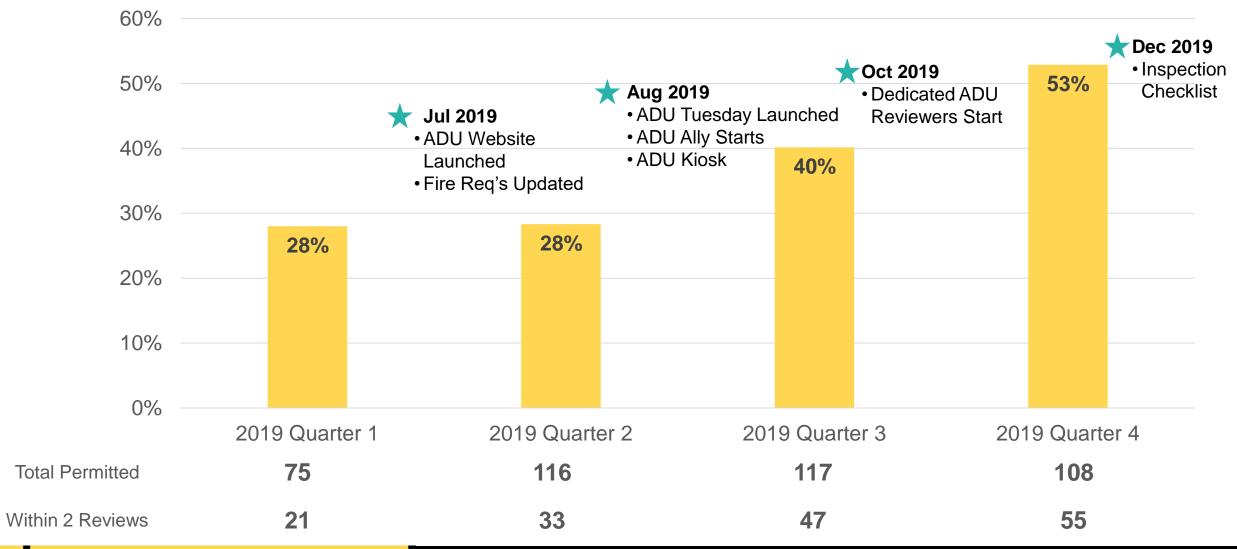

# ADU Permitting Process Continues to Improve

Permit Issuance Within 2 Review Cycles

## **ADU Inspection Checklist**

- Helps customers complete inspections the first time
- Saves City's Inspectors time by prevent multiple trips out to the same ADU for re-inspection
- Streamlines final process steps to allow new housing units to be occupied sooner