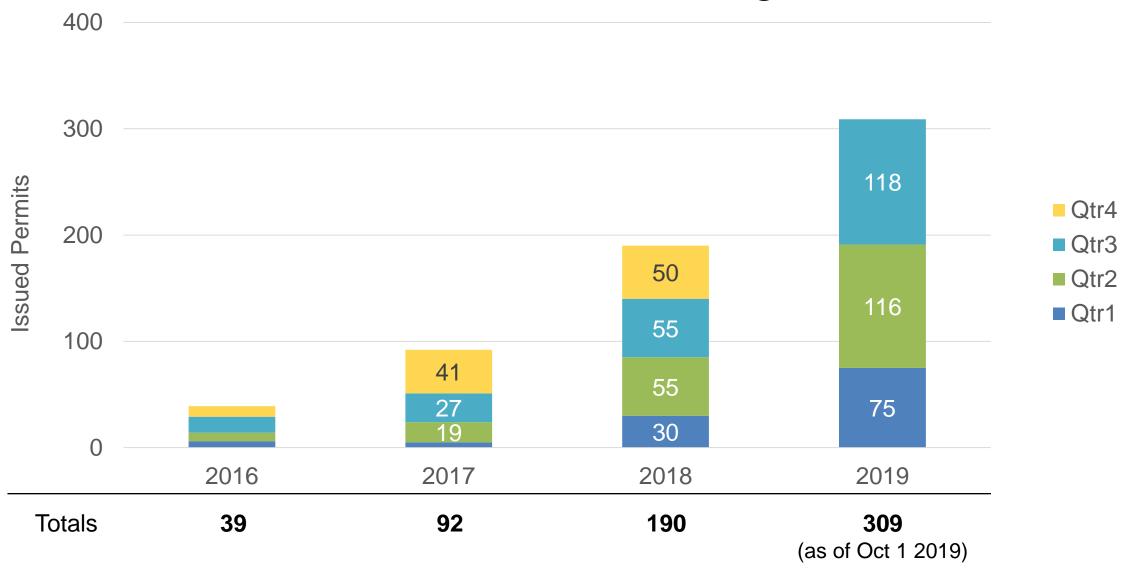

# ADU Permit Issuance is increasing each Quarter

#### **ADU Performance Measurements**

3<sup>rd</sup> Quarter 2019

**Total ADU Applications Submitted** 

179 Applications

**ADU Permits Issued** 

118 Permits

ADU Permit Issuances within 2 Review Cycles

40% Percent (Q4 target: 60%)

### **Q3 ADU Process Enhancements**

- **+2** Express Appointments per week for ADUs
- +1 Dedicated Fire Reviewer

- +1 Dedicated Building Reviewer
- ✓ Max Days for Regular Review (Target)

Enhancements have enabled the greatest number of ADU permits issued in a single quarter (118 in Q3)