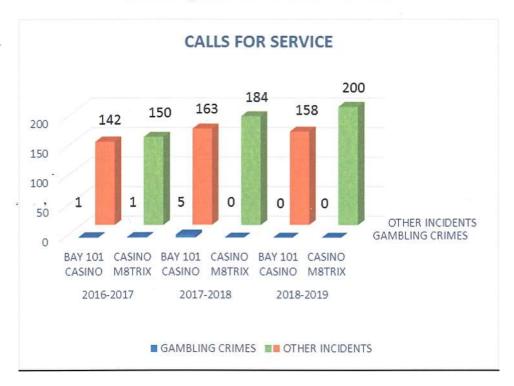

# Table 3: COMPARISON, CALLS FOR SERVICE Comparison of total calls for service from 2016-2017 through 2018-2019 2016-2017 2017-2018 2

|                   | 2010-             | 201/             | 2017                 | -2010            | 2010                 | -2019            |
|-------------------|-------------------|------------------|----------------------|------------------|----------------------|------------------|
| CALLS FOR SERVICE | BAY 101<br>CASINO | CASINO<br>M8TRIX | BAY<br>101<br>CASINO | CASINO<br>M8TRIX | BAY<br>101<br>CASINO | CASINO<br>M8TRIX |
| GAMBLING CRIMES   | 1                 | 1                | 5                    | 0                | 0                    | 0                |
| OTHER INCIDENTS   | 141               | 149              | 163                  | 184              | 158                  | 200              |
| TOTAL             | 142               | 150              | 168                  | 184              | 158                  | 200              |
|                   |                   |                  |                      |                  |                      |                  |

September 4, 2019

Subject: Impact of Cardroom Gambling on Crime Annual Report

Page 6

Figure 1: COMPARISON, CALLS FOR SERVICE
Comparison of total calls for service from 2016-2017 through 2018-2019
Gambling Crimes and Other Incidents

The above chart shows that for Fiscal Year 2018-2019, Bay 101 Casino had one hundred fifty-eight calls for service. Of those calls for service, nine resulted in arrests at Bay 101 Casino with none being a gambling crime.

Casino M8trix had two hundred calls for service. Of those calls for service, eleven resulted in arrests at Casino M8trix with none being a gambling crime.