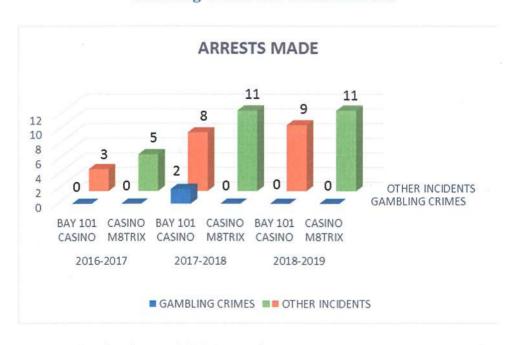

The above chart shows that for Fiscal Year 2018-2019, Bay 101 Casino had one hundred fifty-eight calls for service. Of those calls for service, nine resulted in arrests at Bay 101 Casino with none being a gambling crime.

Casino M8trix had two hundred calls for service. Of those calls for service, eleven resulted in arrests at Casino M8trix with none being a gambling crime.