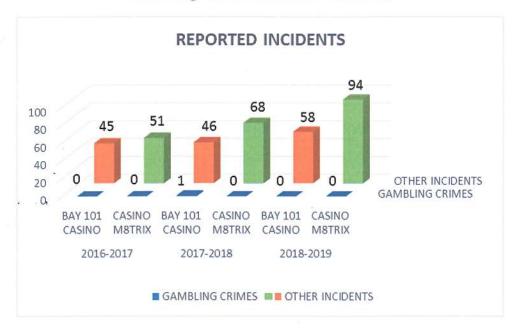

### Reported Incidents

Table 4: GAMBLING CRIMES, REPORTED INCIDENTS

Crimes occurring at the cardroom premises with a direct nexus to gambling

|                    | 2016-             | 2017             | 2017-             | 2018             | 2018-             | 2019             |
|--------------------|-------------------|------------------|-------------------|------------------|-------------------|------------------|
| REPORTED INCIDENTS | BAY 101<br>CASINO | CASINO<br>M8TRIX | BAY 101<br>CASINO | CASINO<br>M8TRIX | BAY 101<br>CASINO | CASINO<br>M8TRIX |
| CHEATING           | 0                 | 0                | 1                 | 0                | 0                 | 0                |
| UNDERAGE GAMING    | 0                 | 0                | 0                 | 0                | 0                 | 0                |
| SUBTOTAL           | 0                 | 0                | 1                 | 0                | 0                 | 0                |

September 4, 2019

Subject: Impact of Cardroom Gambling on Crime Annual Report

Page 7

**Table 5: OTHER INCIDENTS, REPORTED INCIDENTS** 

Crimes occurring at the cardroom premises with no direct nexus to gambling