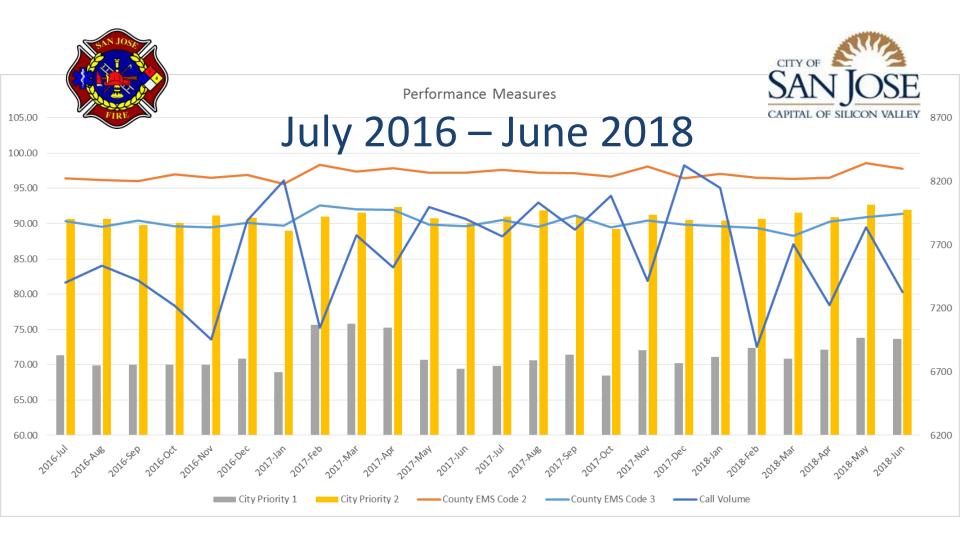

#### Measuring Response Time

| Response Time Performance                     |       |       |       |       |       |       |       |       |       |       |       |       |       |       |       |       |       |       |       |       |       |       |       |
|-----------------------------------------------|-------|-------|-------|-------|-------|-------|-------|-------|-------|-------|-------|-------|-------|-------|-------|-------|-------|-------|-------|-------|-------|-------|-------|
| 2016                                          |       |       |       |       | 2017  |       |       |       |       |       |       |       |       | 2018  |       |       |       |       |       |       |       |       |       |
| Jul                                           | Aug   | Sep   | Oct   | Nov   | Dec   | Jan   | Feb   | Mar   | Apr   | May   | Jun   | Jul   | Aug   | Sep   | Oct   | Nov   | Dec   | Jan   | Feb   | Mar   | Apr   | May   | Jun   |
| City Priority 1 Compliance ( 80% Standard )   |       |       |       |       |       |       |       |       |       |       |       |       |       |       |       |       |       |       |       |       |       |       |       |
| 71.37                                         | 69.87 | 69.95 | 70.01 | 70.01 | 70.84 | 68.96 | 75.64 | 75.80 | 75.26 | 70.70 | 69.46 | 69.80 | 70.64 | 71.43 | 68.47 | 72.05 | 70.23 | 71.08 | 72.34 | 70.88 | 72.16 | 73.86 | 73.62 |
| County EMS Code 3 Compliance ( 90% Standard ) |       |       |       |       |       |       |       |       |       |       |       |       |       |       |       |       |       |       |       |       |       |       |       |
| 90.38                                         | 89.53 | 90.48 | 89.63 | 89.47 | 90.16 | 89.76 | 92.57 | 92.04 | 91.95 | 89.86 | 89.64 | 90.50 | 89.57 | 91.15 | 89.51 | 90.43 | 89.91 | 89.60 | 89.39 | 88.32 | 90.31 | 90.95 | 91.43 |

Performance Measures

### July 2016 – June 2018

| Projects                                                              | Segment                                    | Status     |
|-----------------------------------------------------------------------|--------------------------------------------|------------|
| Resourcing                                                            |                                            |            |
| Deployment Adjustments (ex: Squad 3, Engine 30, Engine 35, Engine 34) | Travel Time                                | Ongoing    |
| Emergency Medical Dispatch (EMD)                                      | Call Processing                            | Ongoing    |
| Deployment Refinements (real time move-ups & backfill for training)   | Travel Time                                | Ongoing    |
| Expand Omega Protocol                                                 | Call Processing, Turnout Time, Travel Time | TBD        |
| Technology                                                            |                                            |            |
| Station Alerting System Upgrade                                       | Call Processing, Turnout Time              | In Process |
| Automatic Vehicle Location (AVL)                                      | Call Processing, Turnout Time, Travel Time | In Process |
| Traffic Signal Preemption (Emergency Vehicle Preemption, EVP)         | Travel Time                                | In Process |
| CAD to CAD Links                                                      | Call Processing, Travel Time               | ITBD       |
| Closest Unit Dispatch                                                 | Travel Time                                | TBD        |
| Analytics                                                             |                                            |            |
| Performance Metrics / Data Analysis                                   | Call Processing, Turnout Time, Travel Time | Ongoing    |
| Turnout Time Monitoring                                               | Turnout Time                               | Ongoing    |