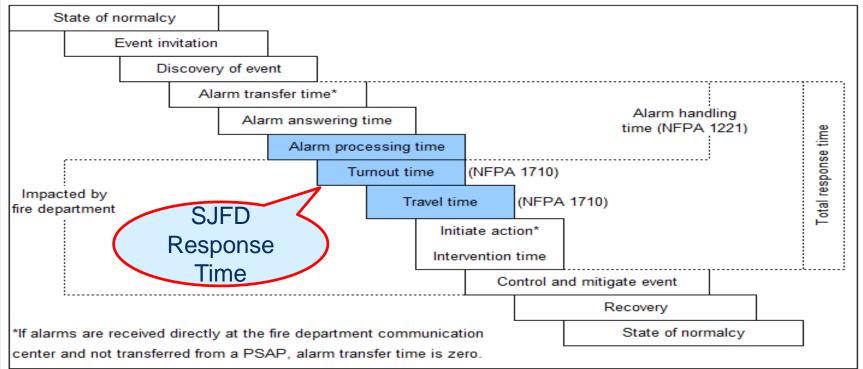

#### Measuring Response Time

| Response Time Performance                     |       |       |       |       |       |       |       |       |       |       |       |       |       |       |       |       |       |       |       |       |       |       |       |
|-----------------------------------------------|-------|-------|-------|-------|-------|-------|-------|-------|-------|-------|-------|-------|-------|-------|-------|-------|-------|-------|-------|-------|-------|-------|-------|
| 2016                                          |       |       |       |       | 2017  |       |       |       |       |       |       |       |       | 2018  |       |       |       |       |       |       |       |       |       |
| Jul                                           | Aug   | Sep   | Oct   | Nov   | Dec   | Jan   | Feb   | Mar   | Apr   | May   | Jun   | Jul   | Aug   | Sep   | Oct   | Nov   | Dec   | Jan   | Feb   | Mar   | Apr   | May   | Jun   |
| City Priority 1 Compliance ( 80% Standard )   |       |       |       |       |       |       |       |       |       |       |       |       |       |       |       |       |       |       |       |       |       |       |       |
| 71.37                                         | 69.87 | 69.95 | 70.01 | 70.01 | 70.84 | 68.96 | 75.64 | 75.80 | 75.26 | 70.70 | 69.46 | 69.80 | 70.64 | 71.43 | 68.47 | 72.05 | 70.23 | 71.08 | 72.34 | 70.88 | 72.16 | 73.86 | 73.62 |
| County EMS Code 3 Compliance ( 90% Standard ) |       |       |       |       |       |       |       |       |       |       |       |       |       |       |       |       |       |       |       |       |       |       |       |
| 90.38                                         | 89.53 | 90.48 | 89.63 | 89.47 | 90.16 | 89.76 | 92.57 | 92.04 | 91.95 | 89.86 | 89.64 | 90.50 | 89.57 | 91.15 | 89.51 | 90.43 | 89.91 | 89.60 | 89.39 | 88.32 | 90.31 | 90.95 | 91.43 |