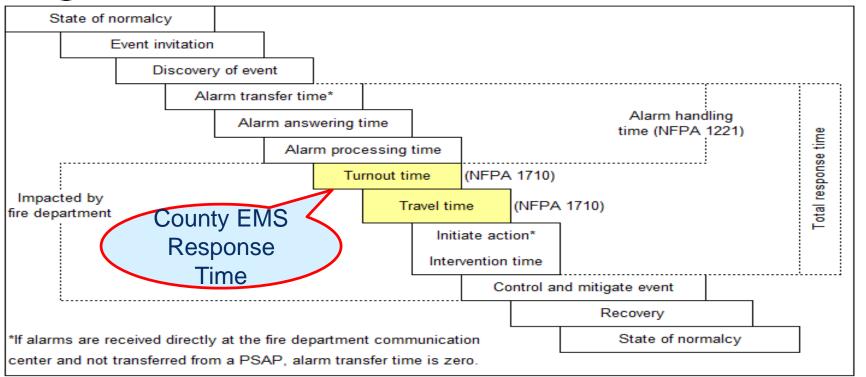

#### Measuring Response Time

| Response Time Performance                     |       |       |       |       |       |       |       |       |       |       |       |       |       |       |       |       |       |       |       |       |       |       |       |
|-----------------------------------------------|-------|-------|-------|-------|-------|-------|-------|-------|-------|-------|-------|-------|-------|-------|-------|-------|-------|-------|-------|-------|-------|-------|-------|
| 2016                                          |       |       |       |       | 2017  |       |       |       |       |       |       |       |       | 2018  |       |       |       |       |       |       |       |       |       |
| Jul                                           | Aug   | Sep   | Oct   | Nov   | Dec   | Jan   | Feb   | Mar   | Apr   | May   | Jun   | Jul   | Aug   | Sep   | Oct   | Nov   | Dec   | Jan   | Feb   | Mar   | Apr   | May   | Jun   |
| City Priority 1 Compliance ( 80% Standard )   |       |       |       |       |       |       |       |       |       |       |       |       |       |       |       |       |       |       |       |       |       |       |       |
| 71.37                                         | 69.87 | 69.95 | 70.01 | 70.01 | 70.84 | 68.96 | 75.64 | 75.80 | 75.26 | 70.70 | 69.46 | 69.80 | 70.64 | 71.43 | 68.47 | 72.05 | 70.23 | 71.08 | 72.34 | 70.88 | 72.16 | 73.86 | 73.62 |
| County EMS Code 3 Compliance ( 90% Standard ) |       |       |       |       |       |       |       |       |       |       |       |       |       |       |       |       |       |       |       |       |       |       |       |
| 90.38                                         | 89.53 | 90.48 | 89.63 | 89.47 | 90.16 | 89.76 | 92.57 | 92.04 | 91.95 | 89.86 | 89.64 | 90.50 | 89.57 | 91.15 | 89.51 | 90.43 | 89.91 | 89.60 | 89.39 | 88.32 | 90.31 | 90.95 | 91.43 |