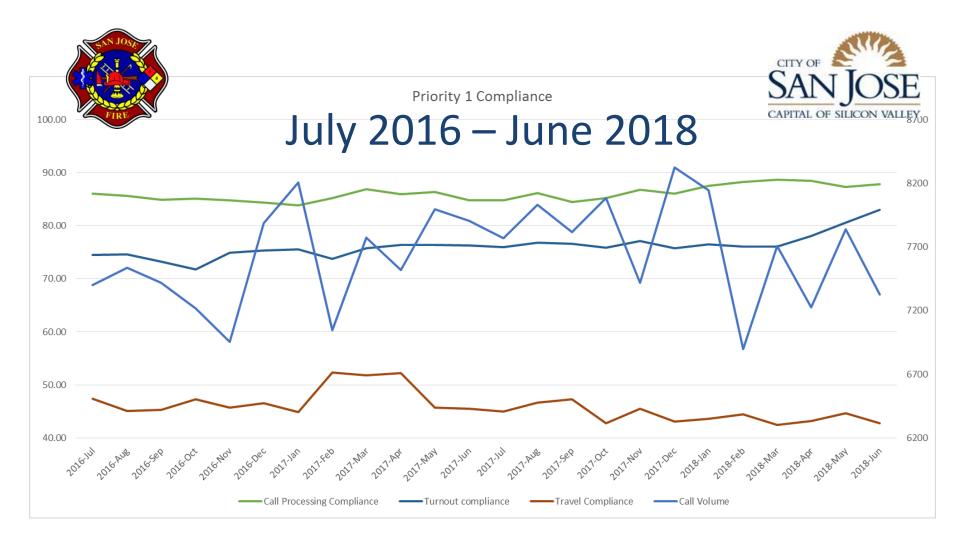

### July 2016 – June 2018

| Projects                                                              | Segment                                    | Status     |
|-----------------------------------------------------------------------|--------------------------------------------|------------|
| Resourcing                                                            |                                            |            |
| Deployment Adjustments (ex: Squad 3, Engine 30, Engine 35, Engine 34) | Travel Time                                | Ongoing    |
| Emergency Medical Dispatch (EMD)                                      | Call Processing                            | Ongoing    |
| Deployment Refinements (real time move-ups & backfill for training)   | Travel Time                                | Ongoing    |
| Expand Omega Protocol                                                 | Call Processing, Turnout Time, Travel Time | TBD        |
| Technology                                                            |                                            |            |
| Station Alerting System Upgrade                                       | Call Processing, Turnout Time              | In Process |
| Automatic Vehicle Location (AVL)                                      | Call Processing, Turnout Time, Travel Time | In Process |
| Traffic Signal Preemption (Emergency Vehicle Preemption, EVP)         | Travel Time                                | In Process |
| CAD to CAD Links                                                      | Call Processing, Travel Time               | ITBD       |
| Closest Unit Dispatch                                                 | Travel Time                                | TBD        |
| Analytics                                                             |                                            |            |
| Performance Metrics / Data Analysis                                   | Call Processing, Turnout Time, Travel Time | Ongoing    |
| Turnout Time Monitoring                                               | Turnout Time                               | Ongoing    |