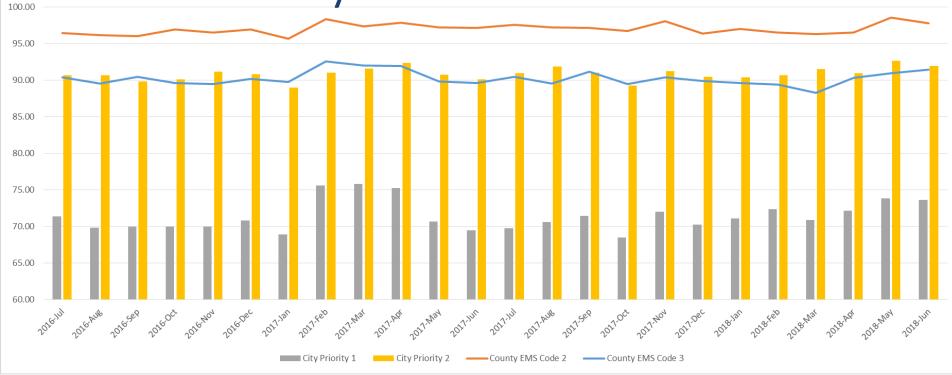

#### Measuring Response Time

| Response Time Performance                     |       |       |       |       |       |       |       |       |       |       |       |       |       |       |       |       |       |       |       |       |       |       |       |
|-----------------------------------------------|-------|-------|-------|-------|-------|-------|-------|-------|-------|-------|-------|-------|-------|-------|-------|-------|-------|-------|-------|-------|-------|-------|-------|
| 2016                                          |       |       |       |       | 2017  |       |       |       |       |       |       |       |       | 2018  |       |       |       |       |       |       |       |       |       |
| Jul                                           | Aug   | Sep   | Oct   | Nov   | Dec   | Jan   | Feb   | Mar   | Apr   | May   | Jun   | Jul   | Aug   | Sep   | Oct   | Nov   | Dec   | Jan   | Feb   | Mar   | Apr   | May   | Jun   |
| City Priority 1 Compliance ( 80% Standard )   |       |       |       |       |       |       |       |       |       |       |       |       |       |       |       |       |       |       |       |       |       |       |       |
| 71.37                                         | 69.87 | 69.95 | 70.01 | 70.01 | 70.84 | 68.96 | 75.64 | 75.80 | 75.26 | 70.70 | 69.46 | 69.80 | 70.64 | 71.43 | 68.47 | 72.05 | 70.23 | 71.08 | 72.34 | 70.88 | 72.16 | 73.86 | 73.62 |
| County EMS Code 3 Compliance ( 90% Standard ) |       |       |       |       |       |       |       |       |       |       |       |       |       |       |       |       |       |       |       |       |       |       |       |
| 90.38                                         | 89.53 | 90.48 | 89.63 | 89.47 | 90.16 | 89.76 | 92.57 | 92.04 | 91.95 | 89.86 | 89.64 | 90.50 | 89.57 | 91.15 | 89.51 | 90.43 | 89.91 | 89.60 | 89.39 | 88.32 | 90.31 | 90.95 | 91.43 |