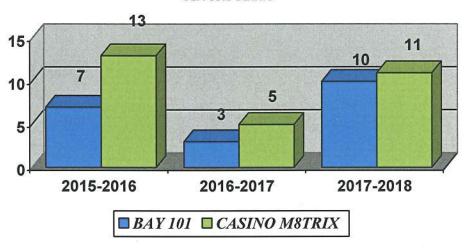

Comparison of total reported incidents that resulted in arrests from 2015-2016 to 2016-2017:

| EVENT TYPE                | Reported Arrests<br>2015-2016 |                  | Reported Arrests<br>2016-2017 |                  | Reported Arrests<br>2017-2018 |                  |
|---------------------------|-------------------------------|------------------|-------------------------------|------------------|-------------------------------|------------------|
| CARDROOM                  | BAY 101                       | CASINO<br>M8TRIX | BAY 101                       | CASINO<br>M8TRIX | BAY101                        | CASINO<br>M8TRIX |
| Gambling Crimes           | 1                             | 0                | 0                             | 0                | 2                             | 0                |
| Other Incidents           | 6                             | 13               | 3                             | 5                | 8                             | 11               |
| Total Reported<br>Arrests | 7                             | 13               | 3                             | 5                | 10                            | 11               |

In Fiscal Year 2017-2018, there were a total of 10 arrests made at Bay 101, with two being a gambling crime (refer to the chart above); at Casino M8trix, a total of 11 arrests were made with none being a gambling crime.