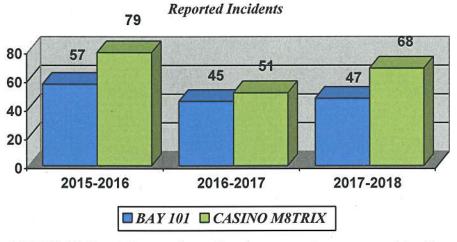

| EVENT TYPE                  | Reported Incidents<br>2015-2016 |                  |         | ed Incidents<br>6-2017 | Reported Incidents<br>2017-2018 |                  |
|-----------------------------|---------------------------------|------------------|---------|------------------------|---------------------------------|------------------|
| CARDROOM                    | BAY 101                         | CASINO<br>M8TRIX | BAY 101 | CASINO<br>M8TRIX       | BAY 101                         | CASINO<br>M8TRIX |
| Gambling Crimes             | 1                               | 0                | 0       | 0                      | 1                               | 0                |
| Other Incidents             | 56                              | 79               | 45      | 51                     | 46                              | 68               |
| Total Reported<br>Incidents | 57                              | 79               | 45      | 51                     | 47                              | 68               |

In Fiscal Year 2017-2018, Bay 101 experienced an increase of two reported incidents from the prior fiscal year (from 45 to 47). Casino M8trix experienced an increase of 17 reported incidents in Fiscal Year 2017-2018 (from 51 to 68).