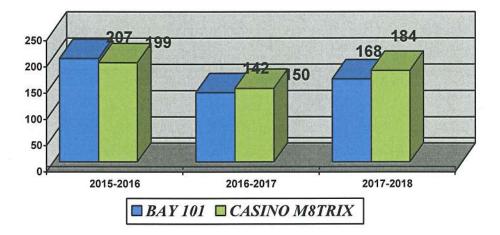

# Comparison of total calls for service from 2015-2016 through 2017-2018:

| EVENT TYPE                 | Calls for Service<br>2015-2016 |                  |         | r Service<br>-2017 | Calls for Service<br>2017-2018 |                  |
|----------------------------|--------------------------------|------------------|---------|--------------------|--------------------------------|------------------|
| CARDROOM                   | BAY 101                        | CASINO<br>M8TRIX | BAY 101 | CASINO<br>M8TRIX   | BAY101                         | CASINO<br>M8TRIX |
| Gambling Crimes            | 1                              | 0                |         | 1                  | 5                              | 0                |
| Other Incidents            | 206                            | 199              | 141     | 149                | 163                            | 184              |
| Total Calls for<br>Service | 207                            | 199              | 142     | 150                | 168                            | 184              |

CALLS FOR SERVICE

As shown above, in Fiscal Year 2017-2018, Bay 101 had 168 calls for service. Of those calls for service, 10 resulted in arrests with five being a gambling crime.

In Fiscal Year 2017-2018, Casino M8trix had 184 calls for service. Of those calls for service, 11 resulted in arrests with none being a gambling crime.