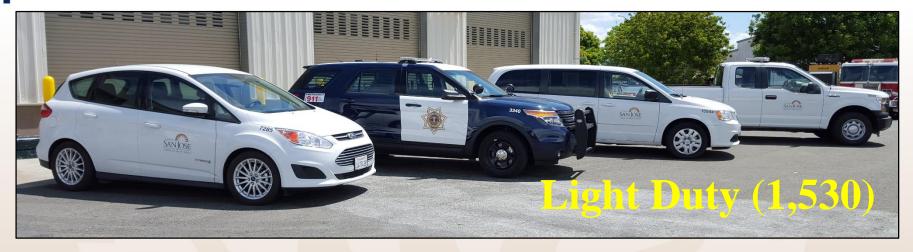

## 2018 Annual Fleet Management Report

May 7, 2018 Transportation & Environment Committee



### **Fleet Management Division**





### Fleet Assets (2,750)







## Fleet Assets (2,750)







## **Fleet Management Services**









# 2017/18 Accomplishments

- PD Parking/Telematics
- Donated Vehicles
- ALT Fuel Fleet
- Apprentice Graduations







#### PATROL VEHICLE PARKING AUTOMATION

|              | PD Park      | ting Program - | Updated: 4/26/20 | 18, 4:12:05 PM |            |              |              |            |          |              |     | S                    | WING SHIFT   | r . |
|--------------|--------------|----------------|------------------|----------------|------------|--------------|--------------|------------|----------|--------------|-----|----------------------|--------------|-----|
| SOUTHERN     |              |                | FOOTHILL         |                |            | WESTERN      |              |