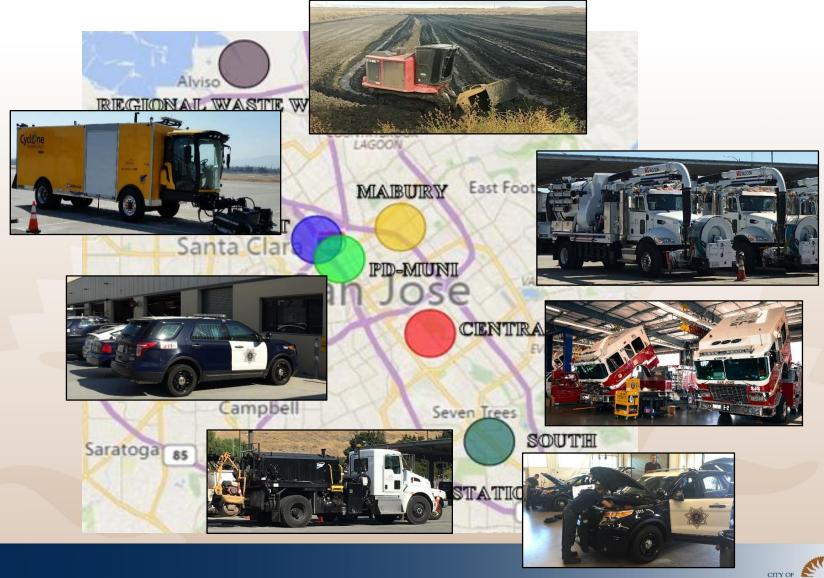

## 2018 Annual Fleet Management Report

May 7, 2018 Transportation & Environment Committee



### **Fleet Management Division**





### Fleet Assets (2,750)







## Fleet Assets (2,750)







## **Fleet Management Services**









# 2017/18 Accomplishments

- PD Parking/Telematics
- Donated Vehicles
- ALT Fuel Fleet
- Apprentice Graduations







#### PATROL VEHICLE PARKING AUTOMATION

|              | PD Park      | ting Program - | Updated: 4/26/20 | 18, 4:12:05 PM |            |              |              |            |          |              |     | S                    | WING SHIFT   | r . |
|--------------|--------------|----------------|------------------|----------------|------------|--------------|--------------|------------|----------|--------------|-----|----------------------|--------------|-----|
| SOUTHERN     |              |                | FOOTHILL         |                |            |