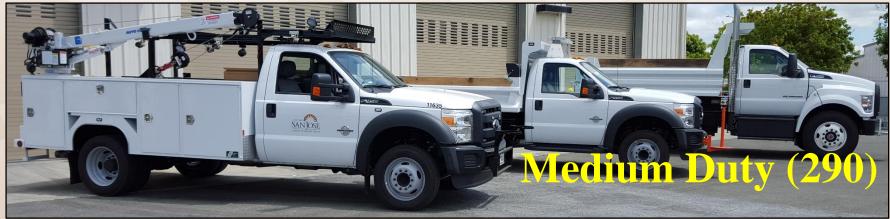

## 2018 Annual Fleet Management Report

May 7, 2018 Transportation & Environment Committee



### **Fleet Management Division**





### Fleet Assets (2,750)







## Fleet Assets (2,750)







## **Fleet Management Services**









# 2017/18 Accomplishments

- PD Parking/Telematics
- Donated Vehicles
- ALT Fuel Fleet
- Apprentice Graduations







#### PATROL VEHICLE PARKING AUTOMATION

|              | PD Park      | ting Program - | Updated: 4/26/20 | 18, 4:12:05 PM |            |              |              |            |          |              |     | S                    | WING SHIFT   | r . |
|--------------|--------------|----------------|------------------|----------------|------------|--------------|--------------|------------|----------|--------------|-----|----------------------|--------------|-----|
| SOUTHERN     |              |                | FOOTHILL         |                |            | WESTERN      |              |