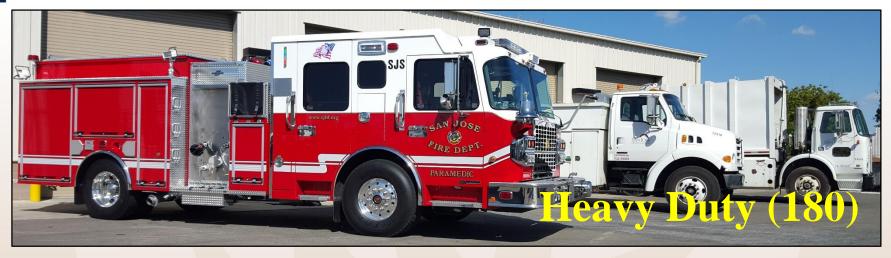

## 2018 Annual Fleet Management Report

May 7, 2018 Transportation & Environment Committee



### **Fleet Management Division**





### Fleet Assets (2,750)







## Fleet Assets (2,750)







## **Fleet Management Services**









# 2017/18 Accomplishments

- PD Parking/Telematics
- Donated Vehicles
- ALT Fuel Fleet
- Apprentice Graduations







#### PATROL VEHICLE PARKING AUTOMATION

|              | PD Park      | ting Program - | Updated: 4/26/20 | 18, 4:12:05 PM |            |              |              |            |          |              |     | S                    | WING SHIFT   | r . |
|--------------|--------------|----------------|------------------|----------------|------------|--------------|--------------|------------|----------|--------------|-----|----------------------|--------------|-----|
| SOUTHERN     |              |                | FOOTHILL         |                |            | WESTERN      |              |            | CENTRAL  |