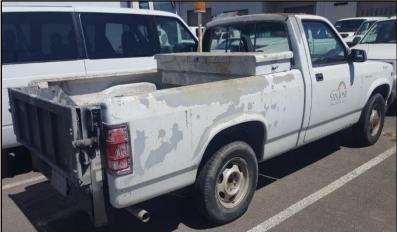

# Vehicle Replacement Backlog

- 730 Light duty vehicles
- 300 beyond 10 years in service
- Average replacement age 16.5 years
- Replacement guideline 10 years <u>And</u> 100K miles