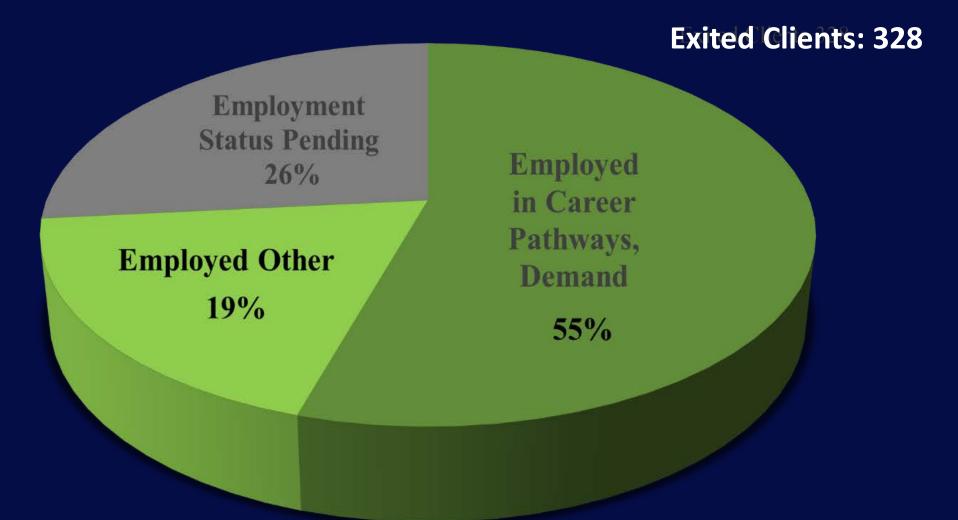

#### Adult/Dislocated Worker Outcomes FY 17-18

July 1, 2017 – September 30, 2017