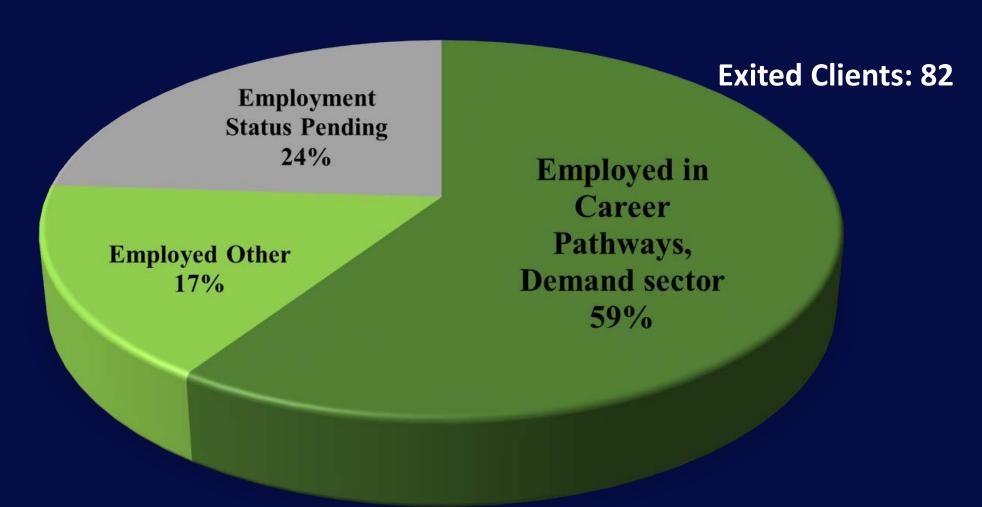

|              |  |
| ACTION NAME OF THE PROPERTY OF |               |             |              |  |

#### Career Pathway Focus

June 2017 Board Recommendation New Service Model:

- Intensive Career-Advising and Case-Management Methodology
- Guidance toward High Growth Sectors and Occupations:
  - ► Information and Communications Technology
  - Advanced Manufacturing
  - >Health Care
  - > Construction
  - ➤ Business and Finance

# **Board Approved Goals**

- 75% of Clients Secured Employment
  - > 50% Placed in Demand Sectors/Occupations
  - > 25% Placed in Other Sectors/Occupations

- The Remainder either:
  - Completed a Training in a Nationally Recognized Credential, or
  - Exited the Program without Completing any Training Program

#### **Youth Clients Outcomes FY 17-18**



July 1, 2017 – December 30, 2017

#### Adult/Dislocated Worker Outcomes FY 17-18



July 1, 2017 – September 30, 2017

# PeopleShores IT Pilot

• 20 Youth Clients Served to date – Most are OYP Referrals

Combination of Work Experience and On-the-Job Training

Skills Gained – Programming, Big Data, Visual Imaging

Performance is near 90% Placement

# PeopleShores IT Pilot



- Video Imaging
- Big Data
- Coding



#### Over 350 "Green" Pre-Apprenticeship

- Next Generation of Skilled Trades Workers
- Working Partnerships USA, Building Trades, SJECCD, Destination:
  Home/County Housing Services, work2future Foundation
- Over **375** Participants Overall, over **200** in TOP
- TOP—90% Graduation Rate
  - ➤ Nearly **60**% in Trades Apprenticeships
  - > 85% Total Placement Rate To-Date

# Adv