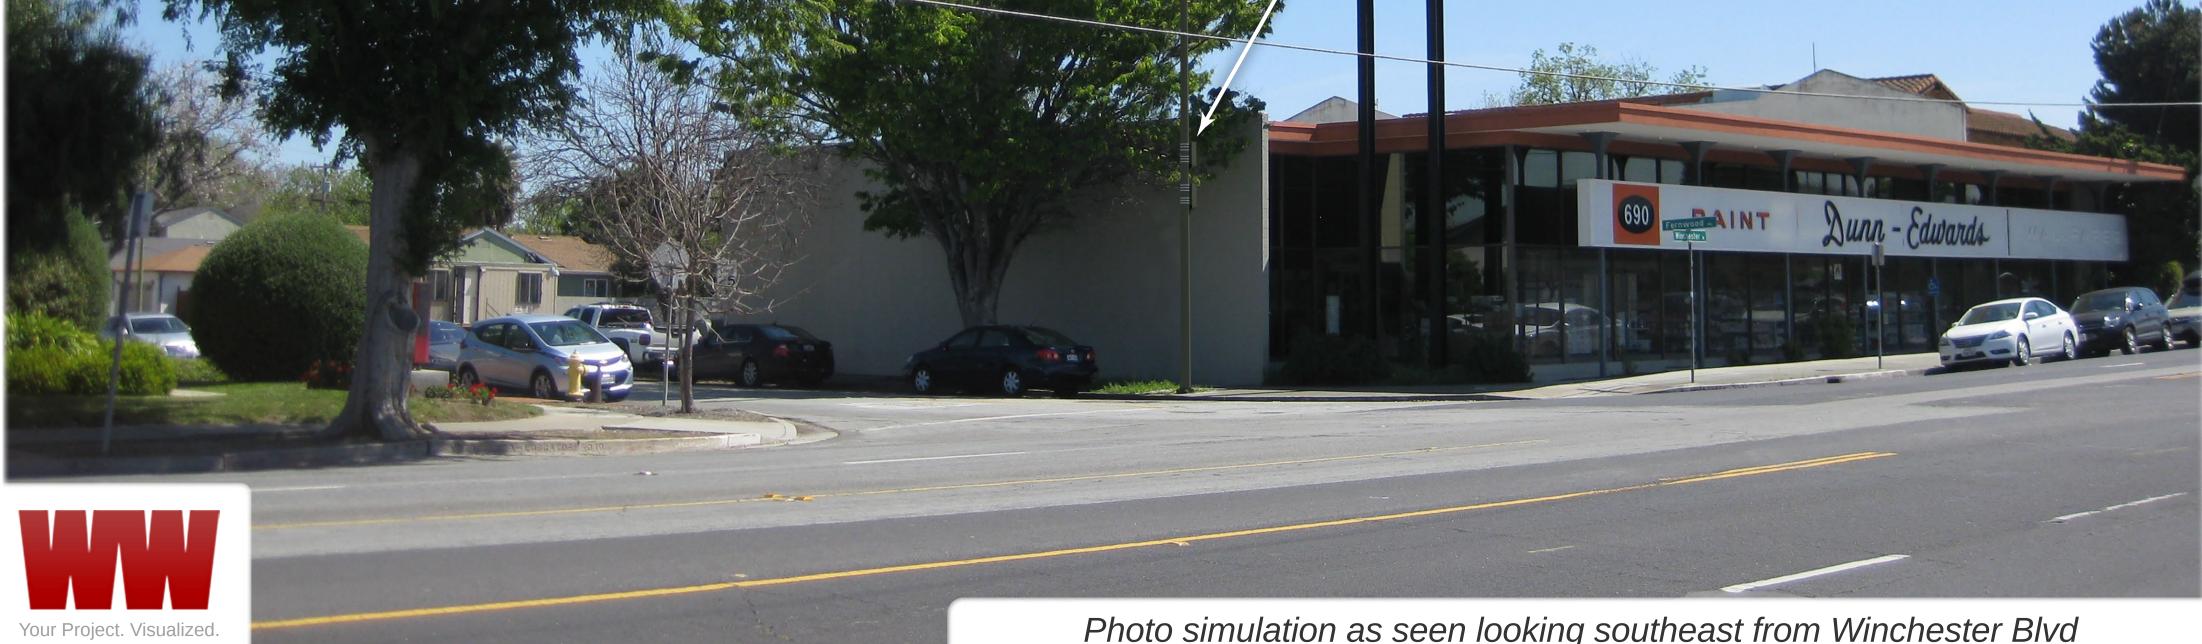

existing pole to be removed and replaced

## CRAN\_RSFR\_00008\_08 ROW adjacent to 690 N Winchester Blvd, San Jose, CA

## Proposed

proposed AT&T antenna

proposed AT&T pole mounted equipment

www.photosims.com

Photo simulation as seen looking southeast from Winchester Blvd