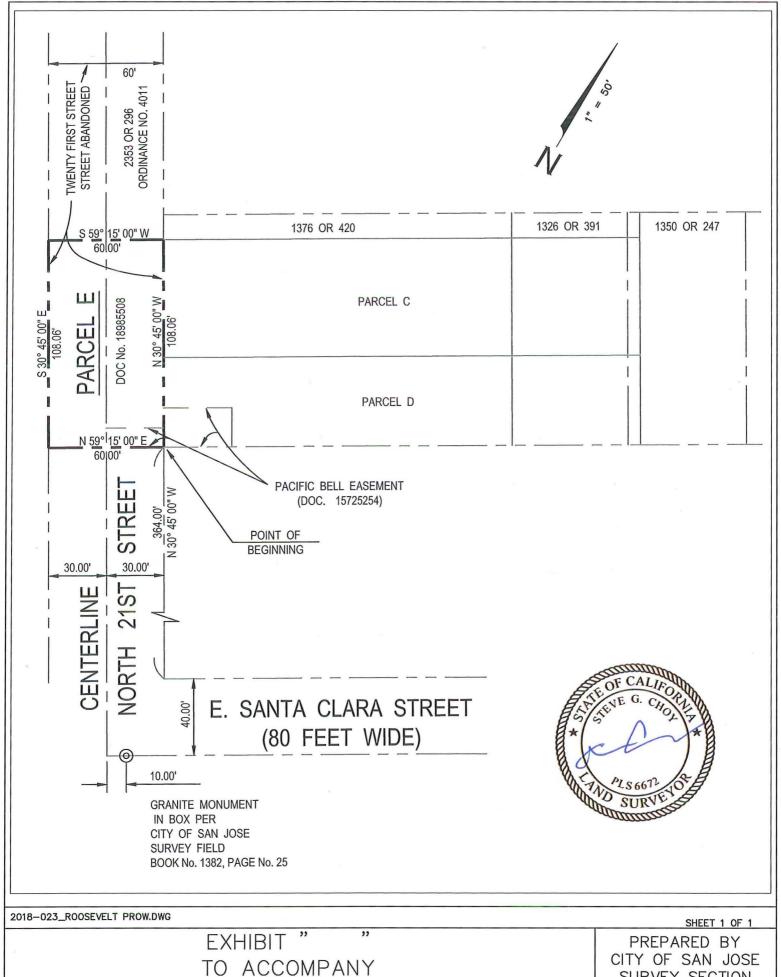

**WHEREAS**, in December 1951, the City vacated a portion of North 21<sup>st</sup> Street north of Santa Clara Street, resulting in the San Jose Unified School District ("District") incorporating the vacated street into the San Jose High School campus; and

**WHEREAS**, the portion of North 21<sup>st</sup> Street vacated by the City included approximately 6,483 square feet identified as Parcel E on Exhibit "A" of this Ordinance ("Parcel E"); and

**WHEREAS**, in 2006, the District conveyed ownership of Parcel E to the City as part of an exchange of various property interests between the parties; and

## EXHIBIT "\_\_\_\_" DESCRIPTION OF REAL PROPERTY

All that certain Real Property situate in the City of San Jose, County of Santa Clara, State of California, being a portion of Twenty First Street (Formerly Sullivan Avenue) abandoned by Ordinance No. 4011 recorded in Book 2353 of Official Records at Page 296, Santa Clara County and being all of PARCEL "E" as described in that certain GRANT DEED recorded as Document No. 18985508, on June 22, 2006, Santa Clara County Records, being more particularly described as follows:

**BEGINNING** at a point in the easterly line of said Twenty-First Street distant thereon 364.00 feet northerly from the intersection thereof with the northerly line of Santa Clara Street (80 feet wide) said point being on the southerly terminus of said abandoned portion of Twenty-First Street by said Ordinance No. 4011;

Thence from said point of beginning along the northerly extension of said easterly line of abandoned Twenty-First Street North 30° 45′ 00" West, 108.60 feet;

Thence leaving said northerly extension of said easterly line of abandoned Twenty-First Street South 59° 15' 00" West, 60.00 feet to the westerly line of abandoned Twenty-First Street;

Thence along the westerly line of abandoned Twenty-First Street South 30° 45' 00" East, 108.00 feet to the southerly terminus of said abandoned portion of Twenty-First Street;

Thence along said southerly terminus of said abandoned portion of Twenty-First Street North 59° 15' 00" East, 60.00 feet to the point of beginning.

The described property contains approximately 6,483.60 square feet, more or less.

Plat labeled "\_\_\_\_\_" to accompany this description and by reference made a part hereof. This description, and plat attached, has been compiled from record data and not a field survey.