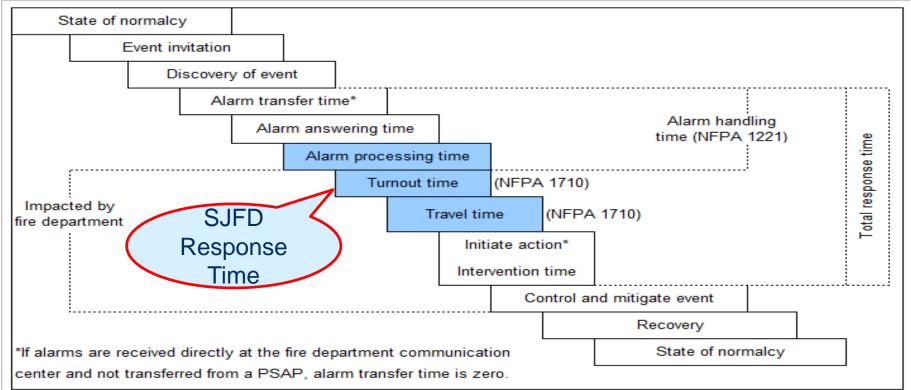

# San José Fire Department Emergency Response Times Performance Semi-Annual Report

Public Safety, Finance, and Strategic Support Committee

Thursday, April 19, 2018 Item- (d) 3





## **Measuring Response Time**







## **Measuring Response Time**







## July 2016 - March 2018

| Response Time Performance                   |       |       |       |       |       |       |       |       |       |       |       |       |       |       |       |       |       |       |       |       |
|---------------------------------------------|-------|-------|-------|-------|-------|-------|-------|-------|-------|-------|-------|-------|-------|-------|-------|-------|-------|-------|-------|-------|
| 2016                                        |       |       |       |       |       | 2017  |       |       |       |       |       |       |       |       |       |       |       | 2018  |       |       |
| Jul                                         | Aug   | Sep   | Oct   | Nov   | Dec   | Jan   | Feb   | M