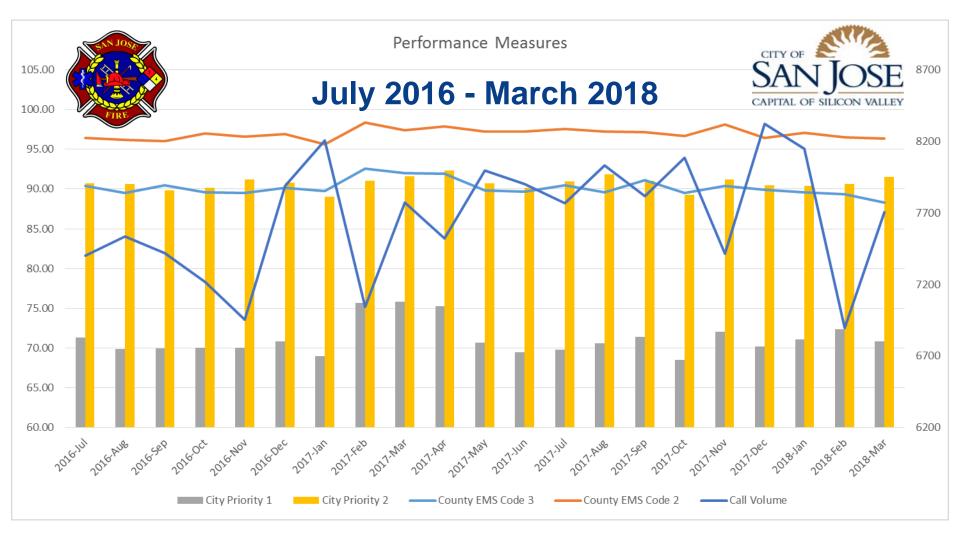

## July 2016 - March 2018

| Response Time Performance                   |       |       |       |       |       |       |       |       |       |       |       |       |       |       |       |       |       |       |       |       |
|---------------------------------------------|-------|-------|-------|-------|-------|-------|-------|-------|-------|-------|-------|-------|-------|-------|-------|-------|-------|-------|-------|-------|
| 2016                                        |       |       |       |       |       | 2017  |       |       |       |       |       |       |       |       |       |       |       | 2018  |       |       |
| Jul                                         | Aug   | Sep   | Oct   | Nov   | Dec   | Jan   | Feb   | Mar   | Apr   | May   | Jun   | Jul   | Aug   | Sep   | Oct   | Nov   | Dec   | Jan   | Feb   | Mar   |
| City Priority 1 Compliance ( 80% Standard)  |       |       |       |       |       |       |       |       |       |       |       |       |       |       |       |       |       |       |       |       |
| 71.37                                       | 69.87 | 69.95 | 70.01 | 70.01 | 70.84 | 68.96 | 75.64 | 75.80 | 75.26 | 70.70 | 69.46 | 69.80 | 70.64 | 71.43 | 68.47 | 72.05 | 70.23 | 71.08 | 72.34 | 70.88 |
| County EMS Code 3 Complinace (90% Standard) |       |       |       |       |       |       |       |       |       |       |       |       |       |       |       |       |       |       |       |       |
| 90.38                                       | 89.53 | 90.48 | 89.63 | 89.47 | 90.16 | 89.76 | 92.57 | 92.04 | 91.95 | 89.86 | 89.64 | 90.50 | 89.57 | 91.15 | 89.51 | 90.43 | 89.91 | 89.60 | 89.39 | 88.32 |