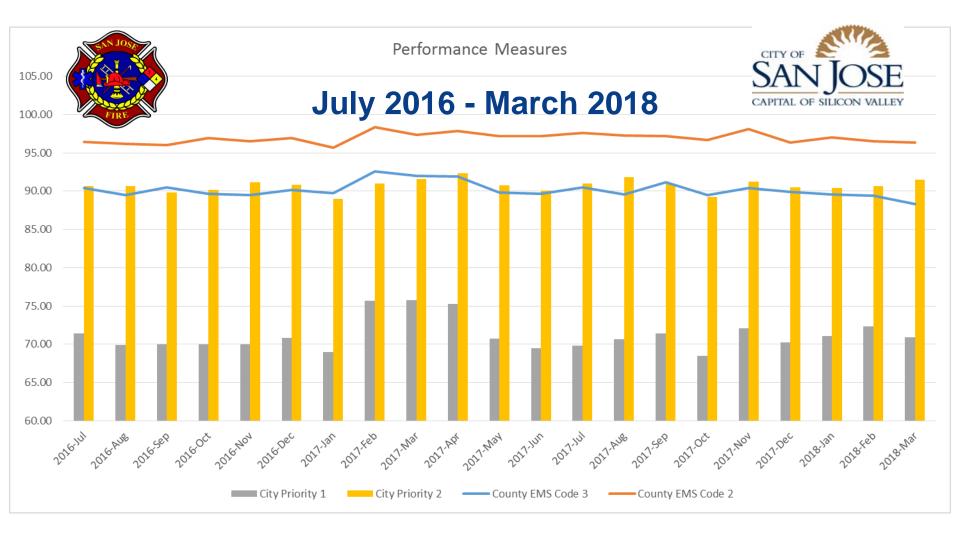

## July 2016 - March 2018

| Response Time Performance                   |       |       |       |       |       |       |       |       |       |       |       |       |       |       |       |       |       |       |       |       |
|---------------------------------------------|-------|-------|-------|-------|-------|-------|-------|-------|-------|-------|-------|-------|-------|-------|-------|-------|-------|-------|-------|-------|
| 2016                                        |       |       |       |       |       | 2017  |       |       |       |       |       |       |       |       |       |       |       | 2018  |       |       |
| Jul                                         | Aug   | Sep   | Oct   | Nov   | Dec   | Jan   | Feb   | Mar   | Apr   | May   | Jun   | Jul   | Aug   | Sep   | Oct   | Nov   | Dec   | Jan   | Feb   | Mar   |
| City Priority 1 Compliance ( 80% Standard)  |       |       |       |       |       |       |       |       |       |       |       |       |       |       |       |       |       |       |       |       |
| 71.37                                       | 69.87 | 69.95 | 70.01 | 70.01 | 70.84 | 68.96 | 75.64 | 75.80 | 75.26 | 70.70 | 69.46 | 69.80 | 70.64 | 71.43 | 68.47 | 72.05 | 70.23 | 71.08 | 72.34 | 70.88 |
| County EMS Code 3 Complinace (90% Standard) |       |       |       |       |       |       |       |       |       |       |       |       |       |       |       |       |       |       |       |       |
| 90.38                                       | 89.53 | 90.48 | 89.63 | 89.47 | 90.16 | 89.76 | 92.57 | 92.04 | 91.95 | 89.86 | 89.64 | 90.50 | 89.57 | 91.15 | 89.51 | 90.43 | 89.91 | 89.60 | 89.39 | 88.32 |