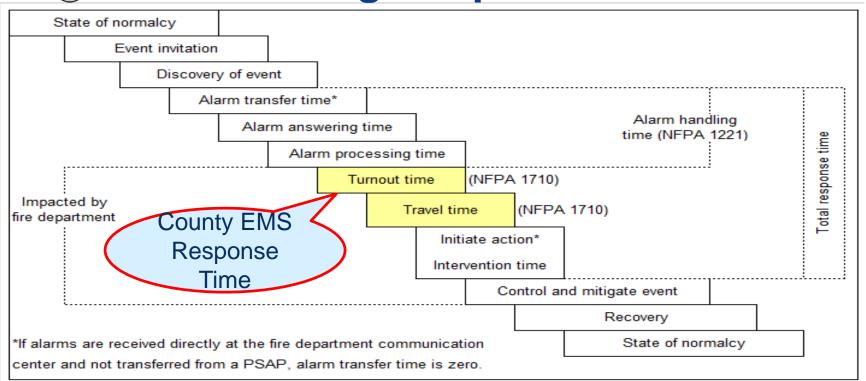

# San José Fire Department Emergency Response Times Performance Semi-Annual Report

Public Safety, Finance, and Strategic Support Committee

Thursday, April 19, 2018 Item- (d) 3





## **Measuring Response Time**







## **Measuring Response Time**







## July 2016 - March 2018

| Response Time Performance                   |       |       |       |       |       |       |       |       |       |       |       |       |       |       |       |       |       |       |       |       |
|---------------------------------------------|-------|-------|-------|-------|-------|-------|-------|-------|-------|-------|-------|-------|-------|-------|-------|-------|-------|-------|-------|-------|
| 2016                                        |       |       |       |       |       | 2017  |       |       |       |       |       |       |       |       |       |       |       | 2018  |       |       |
| Jul                                         | Aug   | Sep   | Oct   | Nov   | Dec   | Jan   | Feb   | Mar   | Apr   | May   | Jun   | Jul   |