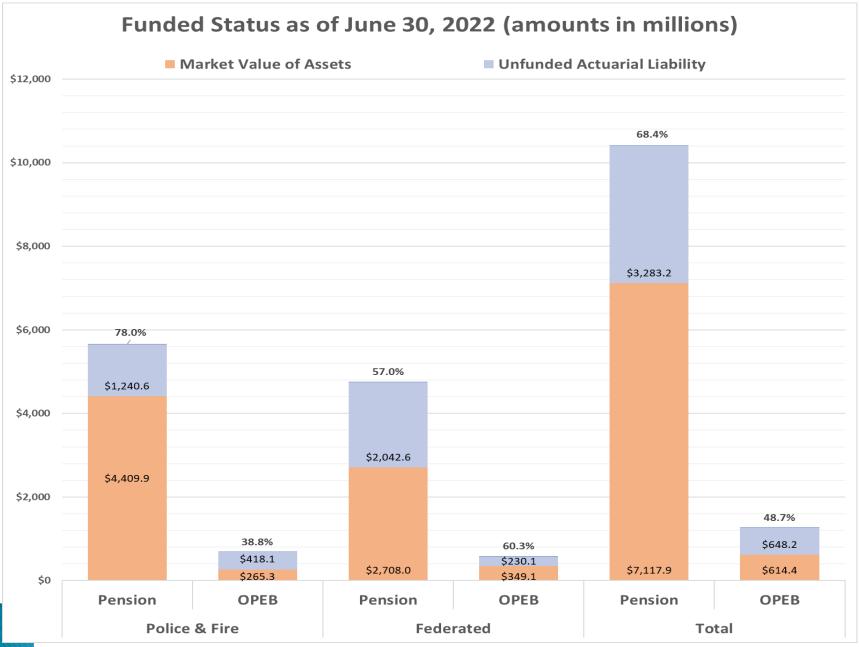

## Actuarial Valuations as of June 30, 2022 Presentation to City Council

Federated City Employees' Retirement System Police & Fire Department Retirement Plan

April 4, 2023

Presented by: Roberto L. Peña

OPEB unfunded liability and funded percentage is for the explicit subsidy only