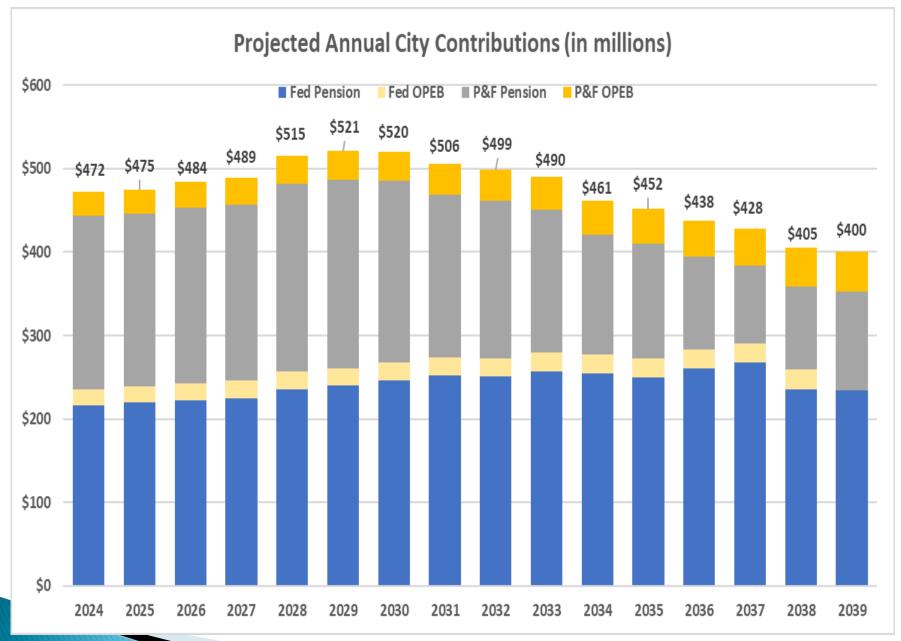

OPEB amounts are contributions to the Trust for the explicit subsidy only and assume the City contributes the actuarially determined amount which is in excess of the cap