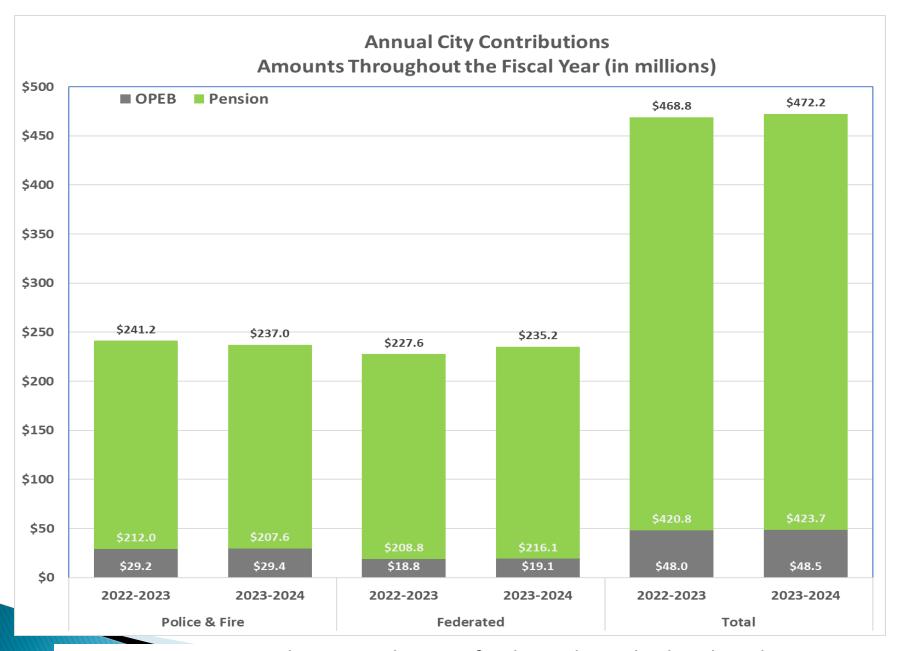

OPEB amounts are contributions to the Trust for the explicit subsidy only and assume the City contributes the actuarially determined amount which is in excess of the cap