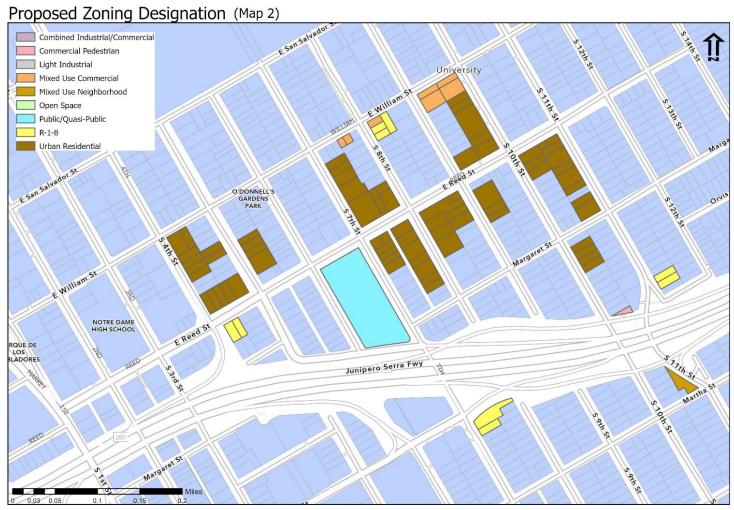

Rezoning properties to make zoning consistent with the General Plan represents the final phase of work to bring the Zoning District Map into conformance with the General Plan. At this time, staff is proposing the rezoning of 286 properties to make consistent their designated zoning with their General Plan land use designation. The proposed 286 properties are located in various locations within Council Districts 3, 6, and 7, as indicated on the attached draft Ordinance and shown on the maps. (Attachment 1)

## Envision San José 2040 General Plan Conformance

The subject sites have an Envision San José 2040 General Plan Land Use/Transportation Diagram land use designations of MUN Mixed Use Neighborhood, CIC Combined Industrial/Commercial, LI Light Industrial, MUC Mixed Use Commercial, NCC Neighborhood/Community Commercial, OSPH Open Space, Parklands and Habitat, PQP Public/Quasi-Public, RN Residential Neighborhood, UR Urban Residential. (See Exhibit A to the attached ordinance)

Analysis: The conforming General Plan land use designations for the proposed sites include, MUN, CIC, LI, MUC, NCC, OSPH, PQP, RN, UR; therefore, staff proposes a Conforming Rezoning of the properties from the Li to CIC, R-2 to LI, R-1-8 to LI, CN to MUC, CO to MUC, CP to MUC, LI to MUC, R-2 to MUC, R-M to MUC, CP to MUN, R-2 to MUN, R-M to MUN, R-2 to CP, R-M to CP, A to OS, CN to OS, LI to OS, R-1-8 to OS, R-2 to OS, R-M to OS, LI to PQP, R-1-8 to PQP, R-2 to PQP, R-M PQP, CG to RN, LI to RN, CN to RN, CP to RN, R-M to UP and CG to UR. This would correspond to the existing Envision General Plan land use designations for the subject sites. The proposed rezoning would allow future development consistent with the sites' General Plan land use designations.