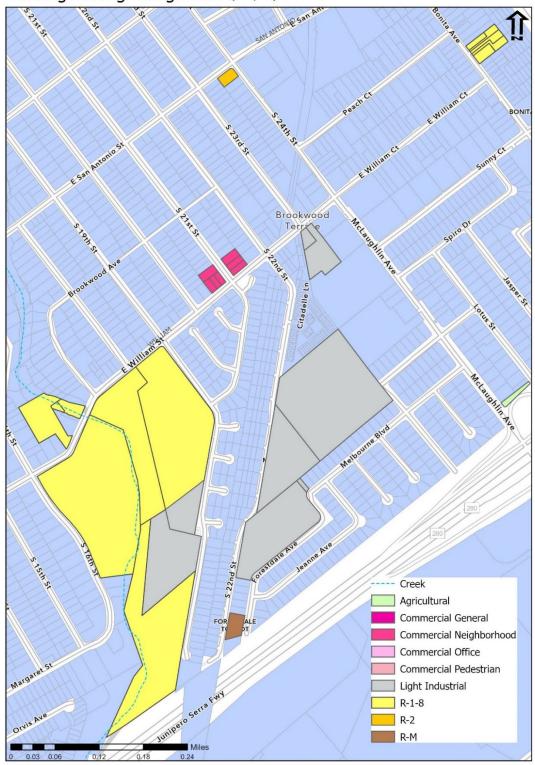

Rezoning properties to make zoning consistent with the General Plan represents the final phase of work to bring the Zoning District Map into conformance with the General Plan. At this time, staff is proposing the rezoning of 286 properties to make consistent their designated zoning with their General Plan land use designation. The proposed 286 properties are located in various locations within Council Districts 3, 6, and 7, as indicated on the attached draft Ordinance and shown on the maps. (Attachment 1)