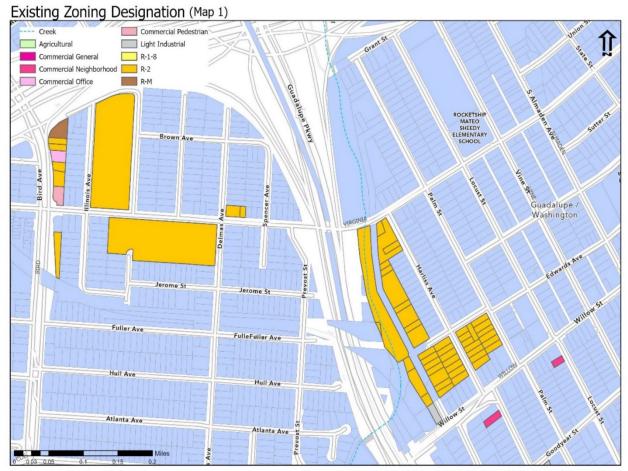

Rezoning properties to make zoning consistent with the General Plan represents the final phase of work to bring the Zoning District Map into conformance with the General Plan. At this time, staff is proposing the rezoning of 286 properties to make consistent their designated zoning with their General Plan land use designation. The proposed 286 properties are located in various locations within Council Districts 3, 6, and 7, as indicated on the attached draft Ordinance and shown on the maps. (Attachment 1)