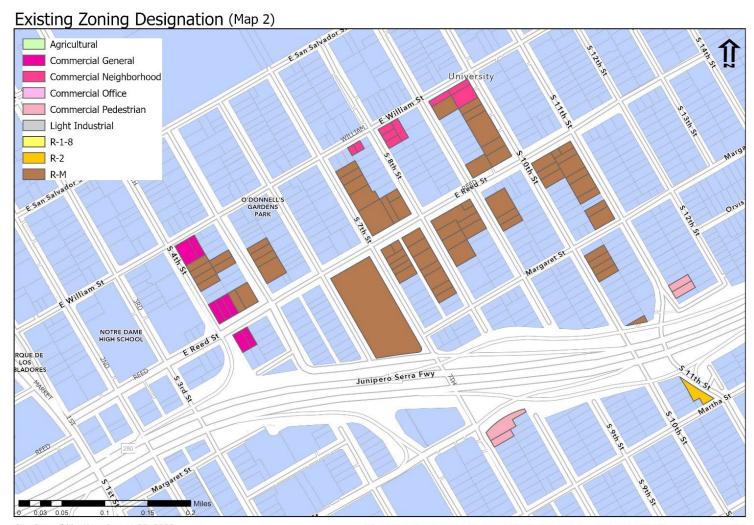

Rezoning properties to make zoning consistent with the General Plan represents the final phase of work to bring the Zoning District Map into conformance with the General Plan. At this time, staff is proposing the rezoning of 286 properties to make consistent their designated zoning with their General Plan land use designation. The proposed 286 properties are located in various locations within Council Districts 3, 6, and 7, as indicated on the attached draft Ordinance and shown on the maps. (Attachment 1)