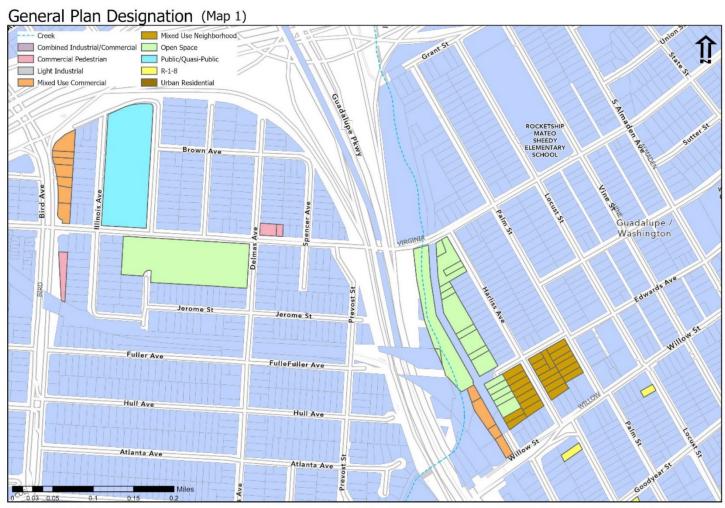

Rezoning properties to make zoning consistent with the General Plan represents the final phase of work to bring the Zoning District Map into conformance with the General Plan. At this time, staff is proposing the rezoning of 286 properties to make consistent their designated zoning with their General Plan land use designation. The proposed 286 properties are located in various locations within Council Districts 3, 6, and 7, as indicated on the attached draft Ordinance and shown on the maps. (Attachment 1)

## Envision San José 2040 General Plan Conformance

The subject sites have an Envision San José 2040 General Plan Land Use/Transportation Diagram land use designations of MUN Mixed Use Neighborhood, CIC Combined Industrial/Commercial, LI Light Industrial, MUC Mixed Use Commercial, NCC Neighborhood/Community Commercial, OSPH Open Space, Parklands and Habitat, PQP Public/Quasi-Public, RN Residential Neighborhood, UR Urban Residential. (See Exhibit A to the attached ordinance)