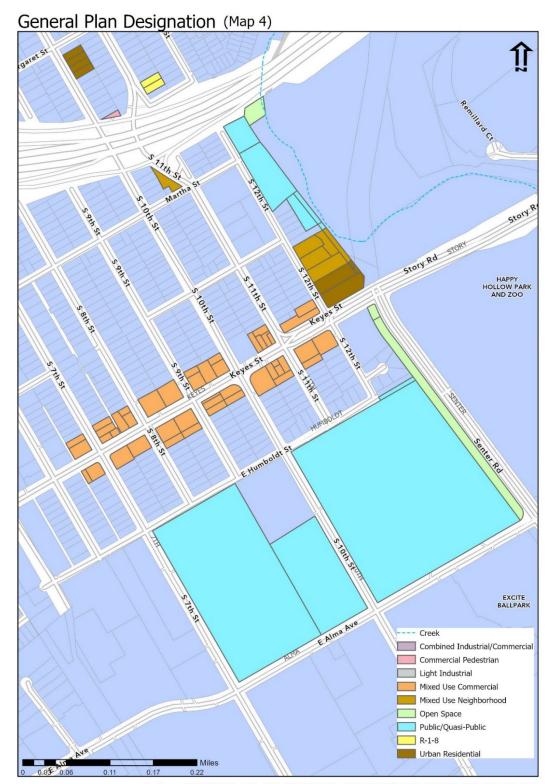

Rezoning properties to make zoning consistent with the General Plan represents the final phase of work to bring the Zoning District Map into conformance with the General Plan. At this time, staff is proposing the rezoning of 286 properties to make consistent their designated zoning with their General Plan land use designation. The proposed 286 properties are located in various locations within Council Districts 3, 6, and 7, as indicated on the attached draft Ordinance and shown on the maps. (Attachment 1)

## Envision San José 2040 General Plan Conformance

The subject sites have an Envision San José 2040 General Plan Land Use/Transportation Diagram land use designations of MUN Mixed Use Neighborhood, CIC Combined Industrial/Commercial, LI Light Industrial, MUC Mixed Use Commercial, NCC Neighborhood/Community Commercial, OSPH Open Space, Parklands and Habitat, PQP Public/Quasi-Public, RN Residential Neighborhood, UR Urban Residential. (See Exhibit A to the attached ordinance)