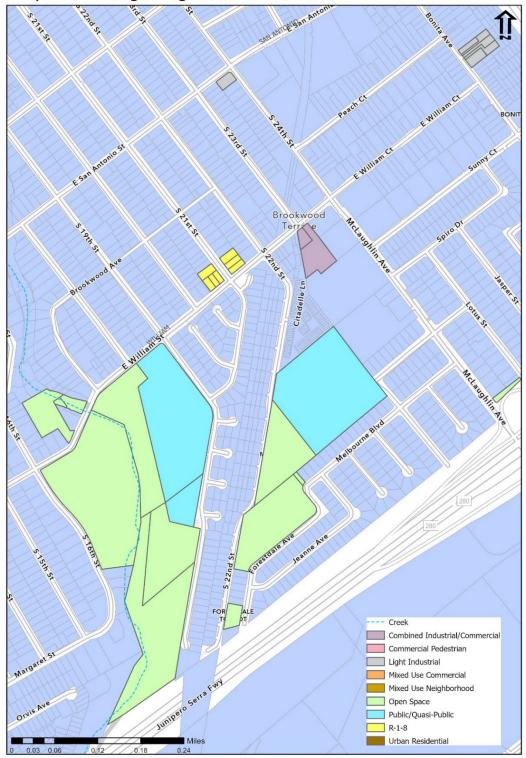

Rezoning properties to make zoning consistent with the General Plan represents the final phase of work to bring the Zoning District Map into conformance with the General Plan. At this time, staff is proposing the rezoning of 286 properties to make consistent their designated zoning with their General Plan land use designation. The proposed 286 properties are located in various locations within Council Districts 3, 6, and 7, as indicated on the attached draft Ordinance and shown on the maps. (Attachment 1)

## Envision San José 2040 General Plan Conformance

The subject sites have an Envision San José 2040 General Plan Land Use/Transportation Diagram land use designations of MUN Mixed Use Neighborhood, CIC Combined Industrial/Commercial, LI Light Industrial, MUC Mixed Use Commercial, NCC Neighborhood/Community Commercial, OSPH Open Space, Parklands and Habitat, PQP Public/Quasi-Public, RN Residential Neighborhood, UR Urban Residential. (See Exhibit A to the attached ordinance)

Analysis: The conforming General Plan land use designations for the proposed sites include, MUN, CIC, LI, MUC, NCC, OSPH, PQP, RN, UR; therefore, staff proposes a Conforming Rezoning of the properties from the Li to CIC, R-2 to LI, R-1-8 to LI, CN to MUC, CO to MUC, CP to MUC, LI to MUC, R-2 to MUC, R-M to MUC, CP to MUN, R-2 to MUN, R-M to MUN, R-2 to CP, R-M to CP, A to OS, CN to OS, LI to OS, R-1-8 to OS, R-2 to OS, R-M to OS, LI to PQP, R-1-8 to PQP, R-2 to PQP, R-M PQP, CG to RN, LI to RN, CN to RN, CP to RN, R-M to UP and CG to UR. This would correspond to the existing Envision General Plan land use designations for the subject sites. The proposed rezoning would allow future development consistent with the sites' General Plan land use designations.