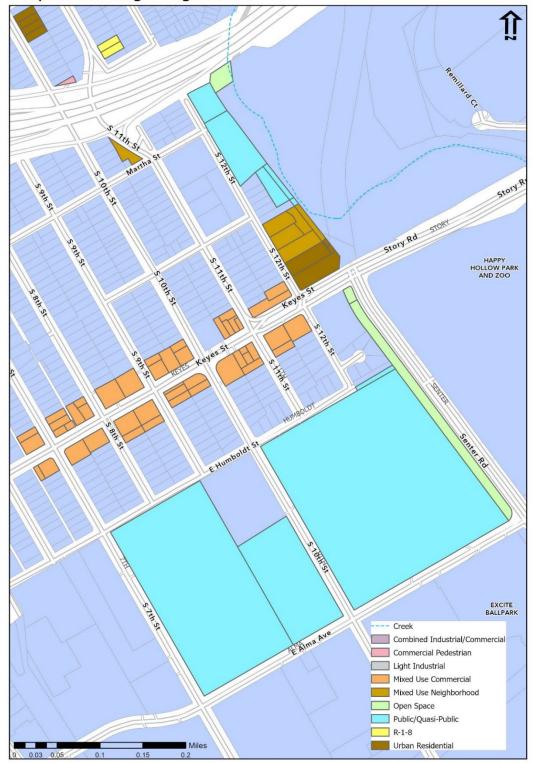

Rezoning properties to make zoning consistent with the General Plan represents the final phase of work to bring the Zoning District Map into conformance with the General Plan. At this time, staff is proposing the rezoning of 286 properties to make consistent their designated zoning with their General Plan land use designation. The proposed 286 properties are located in various locations within Council Districts 3, 6, and 7, as indicated on the attached draft Ordinance and shown on the maps. (Attachment 1)

## Envision San José 2040 General Plan Conformance

The subject sites have an Envision San José 2040 General Plan Land Use/Transportation Diagram land use designations of MUN Mixed Use Neighborhood, CIC Combined Industrial/Commercial, LI Light Industrial, MUC Mixed Use Commercial, NCC Neighborhood/Community Commercial, OSPH Open Space, Parklands and Habitat, PQP Public/Quasi-Public, RN Residential Neighborhood, UR Urban Residential. (See Exhibit A to the attached ordinance)

Analysis: The conforming General Plan land use designations for the proposed sites include, MUN, CIC, LI, MUC, NCC, OSPH, PQP, RN, UR; therefore, staff proposes a Conforming Rezoning of the properties from the Li to CIC, R-2 to LI, R-1-8 to LI, CN to MUC, CO to MUC, CP to MUC, LI to MUC, R-2 to MUC, R-M to MUC, CP to MUN, R-2 to MUN, R-M to MUN, R-2 to CP, R-M to CP, A to OS, CN to OS, LI to OS, R-1-8 to OS, R-2 to OS, R-M to OS, LI to PQP, R-1-8 to PQP, R-2 to PQP, R-M PQP, CG to RN, LI to RN, CN to RN, CP to RN, R-M to UP and CG to UR. This would correspond to the existing Envision General Plan land use designations for the subject sites. The proposed rezoning would allow future development consistent with the sites' General Plan land use designations.