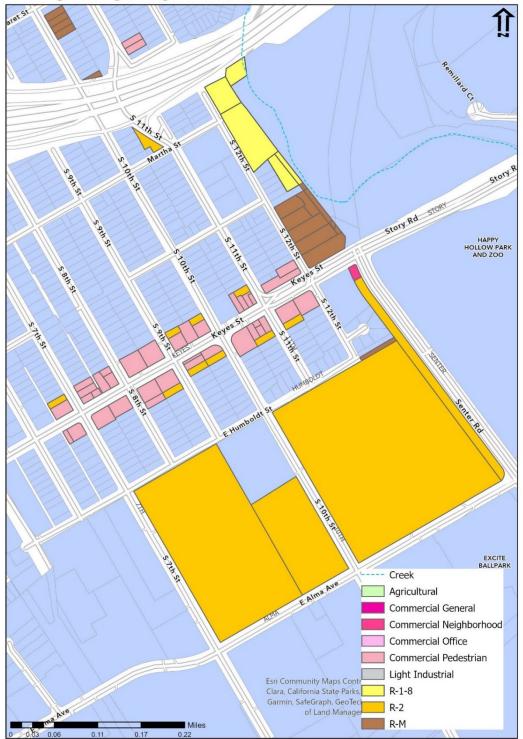

Rezoning properties to make zoning consistent with the General Plan represents the final phase of work to bring the Zoning District Map into conformance with the General Plan. At this time, staff is proposing the rezoning of 286 properties to make consistent their designated zoning with their General Plan land use designation. The proposed 286 properties are located in various locations within Council Districts 3, 6, and 7, as indicated on the attached draft Ordinance and shown on the maps. (Attachment 1)

# EXHIBIT "A" EXISTING ZONING AND GENERAL PLAN DESIGNATION PARCEL LIST

<u>File Nos. C22-065, C22-066, C22-067, C22-068, C22-069, C22-070, C22-071, C22-072, and C22-073:</u> The following parcels specified by Assessor's Parcel Number (APN) are hereby rezoned from the zoning district specified below as "Existing Zoning" to the zoning district specified below as "Conforming Rezoning":