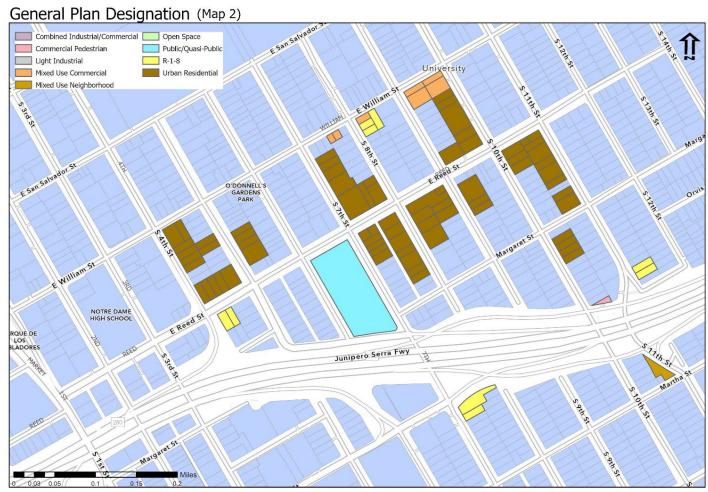

Rezoning properties to make zoning consistent with the General Plan represents the final phase of work to bring the Zoning District Map into conformance with the General Plan. At this time, staff is proposing the rezoning of 286 properties to make consistent their designated zoning with their General Plan land use designation. The proposed 286 properties are located in various locations within Council Districts 3, 6, and 7, as indicated on the attached draft Ordinance and shown on the maps. (Attachment 1)

## Envision San José 2040 General Plan Conformance

The subject sites have an Envision San José 2040 General Plan Land Use/Transportation Diagram land use designations of MUN Mixed Use Neighborhood, CIC Combined Industrial/Commercial, LI Light Industrial, MUC Mixed Use Commercial, NCC Neighborhood/Community Commercial, OSPH Open Space, Parklands and Habitat, PQP Public/Quasi-Public, RN Residential Neighborhood, UR Urban Residential. (See Exhibit A to the attached ordinance)