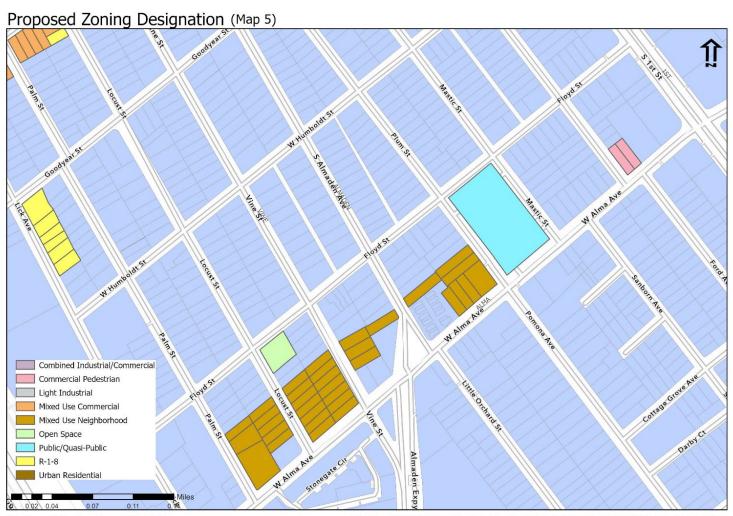

Rezoning properties to make zoning consistent with the General Plan represents the final phase of work to bring the Zoning District Map into conformance with the General Plan. At this time, staff is proposing the rezoning of 286 properties to make consistent their designated zoning with their General Plan land use designation. The proposed 286 properties are located in various locations within Council Districts 3, 6, and 7, as indicated on the attached draft Ordinance and shown on the maps. (Attachment 1)

## Envision San José 2040 General Plan Conformance

The subject sites have an Envision San José 2040 General Plan Land Use/Transportation Diagram land use designations of MUN Mixed Use Neighborhood, CIC Combined Industrial/Commercial, LI Light Industrial, MUC Mixed Use Commercial, NCC Neighborhood/Community Commercial, OSPH Open Space, Parklands and Habitat, PQP Public/Quasi-Public, RN Residential Neighborhood, UR Urban Residential. (See Exhibit A to the attached ordinance)

Analysis: The conforming General Plan land use designations for the proposed sites include, MUN, CIC, LI, MUC, NCC, OSPH, PQP, RN, UR; therefore, staff proposes a Conforming Rezoning of the properties from the Li to CIC, R-2 to LI, R-1-8 to LI, CN to MUC, CO to MUC, CP to MUC, LI to MUC, R-2 to MUC, R-M to MUC, CP to MUN, R-2 to MUN, R-M to MUN, R-2 to CP, R-M to CP, A to OS, CN to OS, LI to OS, R-1-8 to OS, R-2 to OS, R-M to OS, LI to PQP, R-1-8 to PQP, R-2 to PQP, R-M PQP, CG to RN, LI to RN, CN to RN, CP to RN, R-M to UP and CG to UR. This would correspond to the existing Envision General Plan land use designations for the subject sites. The proposed rezoning would allow future development consistent with the sites' General Plan land use designations.