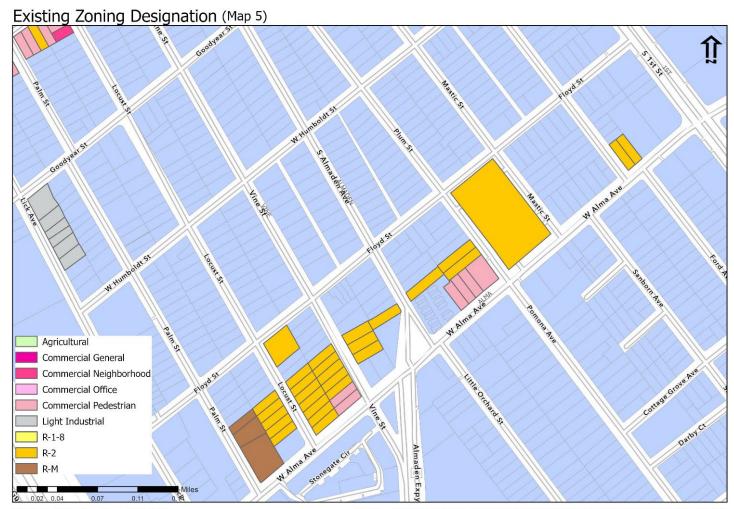

Rezoning properties to make zoning consistent with the General Plan represents the final phase of work to bring the Zoning District Map into conformance with the General Plan. At this time, staff is proposing the rezoning of 286 properties to make consistent their designated zoning with their General Plan land use designation. The proposed 286 properties are located in various locations within Council Districts 3, 6, and 7, as indicated on the attached draft Ordinance and shown on the maps. (Attachment 1)

# EXHIBIT "A" EXISTING ZONING AND GENERAL PLAN DESIGNATION PARCEL LIST

<u>File Nos. C22-065, C22-066, C22-067, C22-068, C22-069, C22-070, C22-071, C22-072, and C22-073:</u> The following parcels specified by Assessor's Parcel Number (APN) are hereby rezoned from the zoning district specified below as "Existing Zoning" to the zoning district specified below as "Conforming Rezoning":