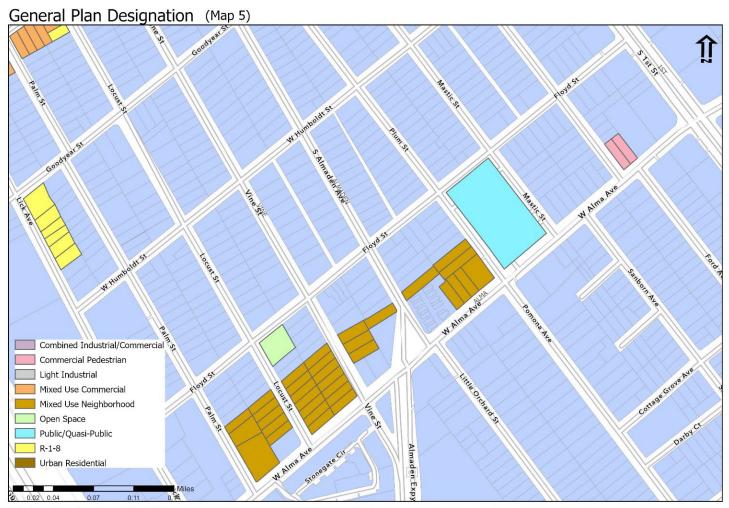

Rezoning properties to make zoning consistent with the General Plan represents the final phase of work to bring the Zoning District Map into conformance with the General Plan. At this time, staff is proposing the rezoning of 286 properties to make consistent their designated zoning with their General Plan land use designation. The proposed 286 properties are located in various locations within Council Districts 3, 6, and 7, as indicated on the attached draft Ordinance and shown on the maps. (Attachment 1)

## Envision San José 2040 General Plan Conformance

The subject sites have an Envision San José 2040 General Plan Land Use/Transportation Diagram land use designations of MUN Mixed Use Neighborhood, CIC Combined Industrial/Commercial, LI Light Industrial, MUC Mixed Use Commercial, NCC Neighborhood/Community Commercial, OSPH Open Space, Parklands and Habitat, PQP Public/Quasi-Public, RN Residential Neighborhood, UR Urban Residential. (See Exhibit A to the attached ordinance)