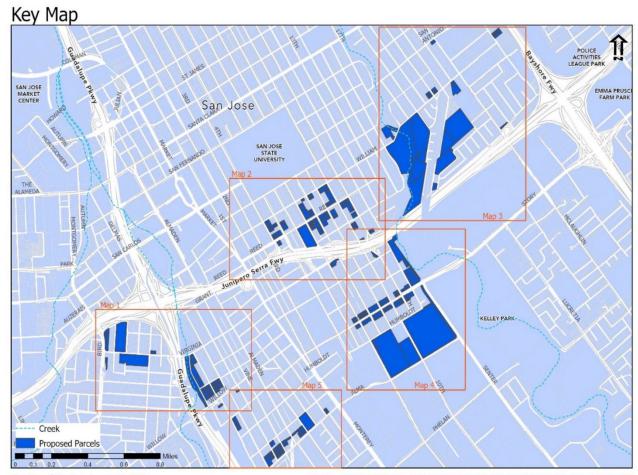

Rezoning properties to make zoning consistent with the General Plan represents the final phase of work to bring the Zoning District Map into conformance with the General Plan. At this time, staff is proposing the rezoning of 286 properties to make consistent their designated zoning with their General Plan land use designation. The proposed 286 properties are located in various locations within Council Districts 3, 6, and 7, as indicated on the attached draft Ordinance and shown on the maps. (Attachment 1)