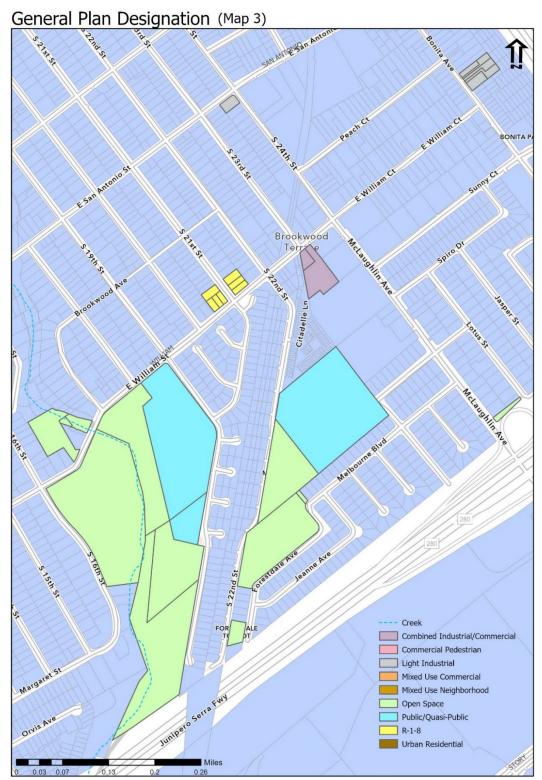

Rezoning properties to make zoning consistent with the General Plan represents the final phase of work to bring the Zoning District Map into conformance with the General Plan. At this time, staff is proposing the rezoning of 286 properties to make consistent their designated zoning with their General Plan land use designation. The proposed 286 properties are located in various locations within Council Districts 3, 6, and 7, as indicated on the attached draft Ordinance and shown on the maps. (Attachment 1)

## Envision San José 2040 General Plan Conformance

The subject sites have an Envision San José 2040 General Plan Land Use/Transportation Diagram land use designations of MUN Mixed Use Neighborhood, CIC Combined Industrial/Commercial, LI Light Industrial, MUC Mixed Use Commercial, NCC Neighborhood/Community Commercial, OSPH Open Space, Parklands and Habitat, PQP Public/Quasi-Public, RN Residential Neighborhood, UR Urban Residential. (See Exhibit A to the attached ordinance)