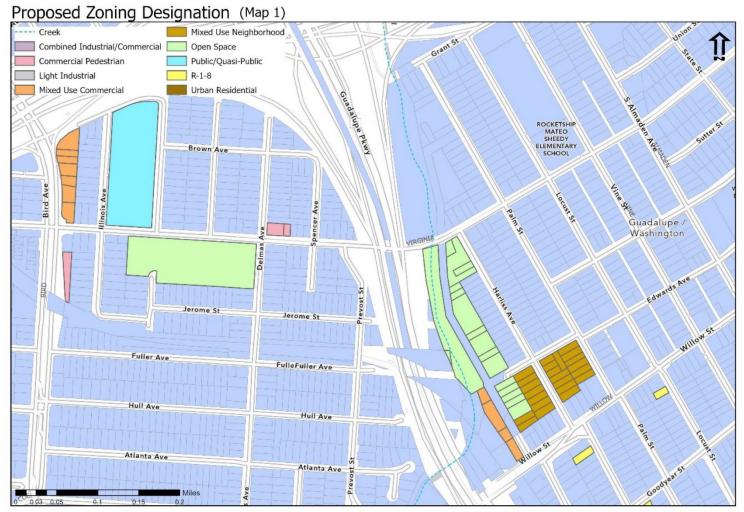

Rezoning properties to make zoning consistent with the General Plan represents the final phase of work to bring the Zoning District Map into conformance with the General Plan. At this time, staff is proposing the rezoning of 286 properties to make consistent their designated zoning with their General Plan land use designation. The proposed 286 properties are located in various locations within Council Districts 3, 6, and 7, as indicated on the attached draft Ordinance and shown on the maps. (Attachment 1)

# **Zoning Ordinance Conformance**

The proposed rezoning conforms with Table 20-270 in Section 20.120.110 of the San José Municipal Code, which identifies the MUN Mixed Use Neighborhood, PQP Public/Quasi-Public, CIC Combined Industrial/Commercial, LI Light Industrial, MUC Mixed Use Commercial, OS Open Space, CP Commercial Pedestrian, R-1-8, R-2, UR Urban Residential Zoning District as a conforming district to the respective MUN Mixed Use Neighborhood, CIC Combined Industrial/Commercial, LI Light Industrial, MUC Mixed Use Commercial, NCC Neighborhood/Community Commercial, OSPH Open Space, Parklands and Habitat, PQP Public/Quasi-Public, RN Residential Neighborhood, UR Urban Residential General Plan land use designations. (see Exhibit A-1 to the attached ordinance)