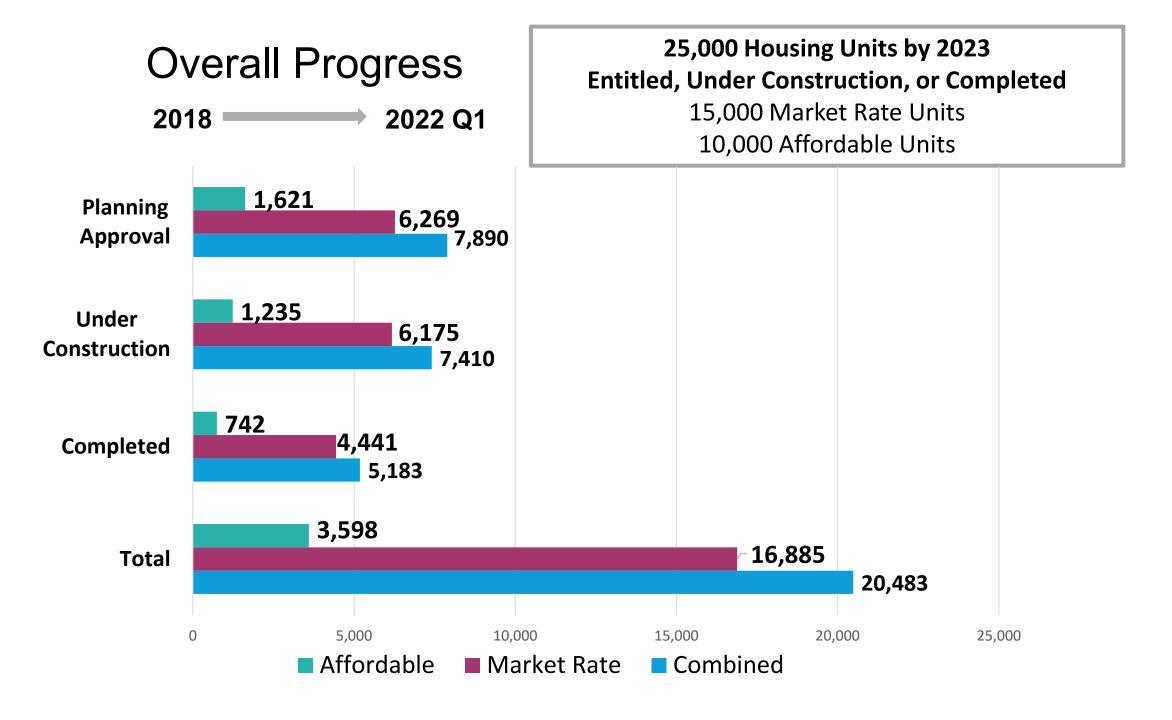

Housing Production Report

| Units Receiving             |
|-----------------------------|
| <b>Development Planning</b> |
| Approvals                   |

Market Rate: 361
Affordable: 81

2018

2020

2021

an-Mar

**Total** 

2022

Market Rate: 2,864

Affordable: 702

Market Rate: 2,660

Affordable: 1,702

Market Rate: 972

Affordable: 649

Market Rate: 191

Affordable: 123

Market Rate: 7,048 Affordable: 3,257

10,305

| <b>Units Receiving Building</b> |
|---------------------------------|
| Permits                         |

Market Rate: 2,827 Affordable: 146 Market Rate: 2,248 Affordable: 134 717 Market Rate: Affordable: 663 1,081 Market Rate: 609 Affordable: Market Rate: 808

158

7,681

1,710

9,391

Affordable:

Market Rate:

Affordable:

## Units Receiving Occupancy

Market Rate: 797
Affordable: 30
Market Rate: 620
Affordable: 217

Market Rate: 963

Affordable: 259

Market Rate: 960

Affordable: 135

Market Rate: 868

Affordable:

Market Rate: 4,208 Affordable: 641

4,849

2018

2023