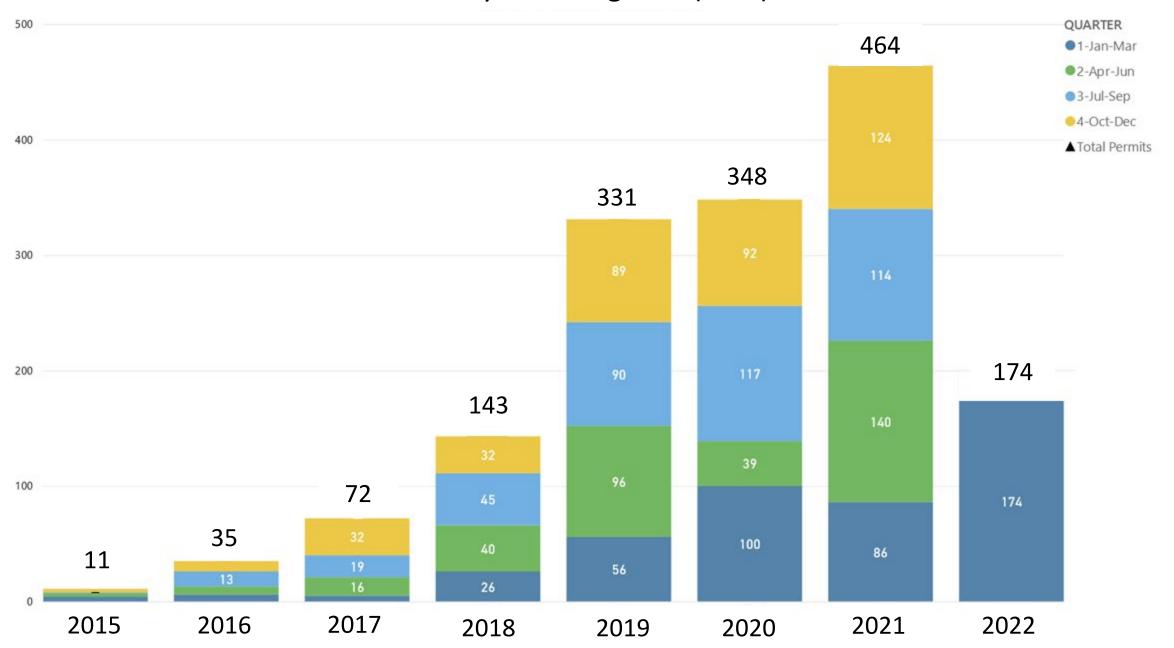

able: 702

Market Rate: 2,660

Affordable: 1,702

Market Rate: 972

Affordable: 649

Market Rate: 191

Affordable: 123

Market Rate: 7,048 Affordable: 3,257

10,305

| <b>Units Receiving Building</b> |
|---------------------------------|
| Permits                         |

Market Rate: 2,827 Affordable: 146 Market Rate: 2,248 Affordable: 134 717 Market Rate: Affordable: 663 1,081 Market Rate: 609 Affordable: Market Rate: 808

158

7,681

1,710

9,391

Affordable:

Market Rate:

Affordable:

## Units Receiving Occupancy

Market Rate: 797
Affordable: 30
Market Rate: 620
Affordable: 217

Market Rate: 963

Affordable: 259

Market Rate: 960

Affordable: 135

Market Rate: 868

Affordable:

Market Rate: 4,208 Affordable: 641

4,849

2018

2023



## Accessory Dwelling Unit (ADU) Permits Issued