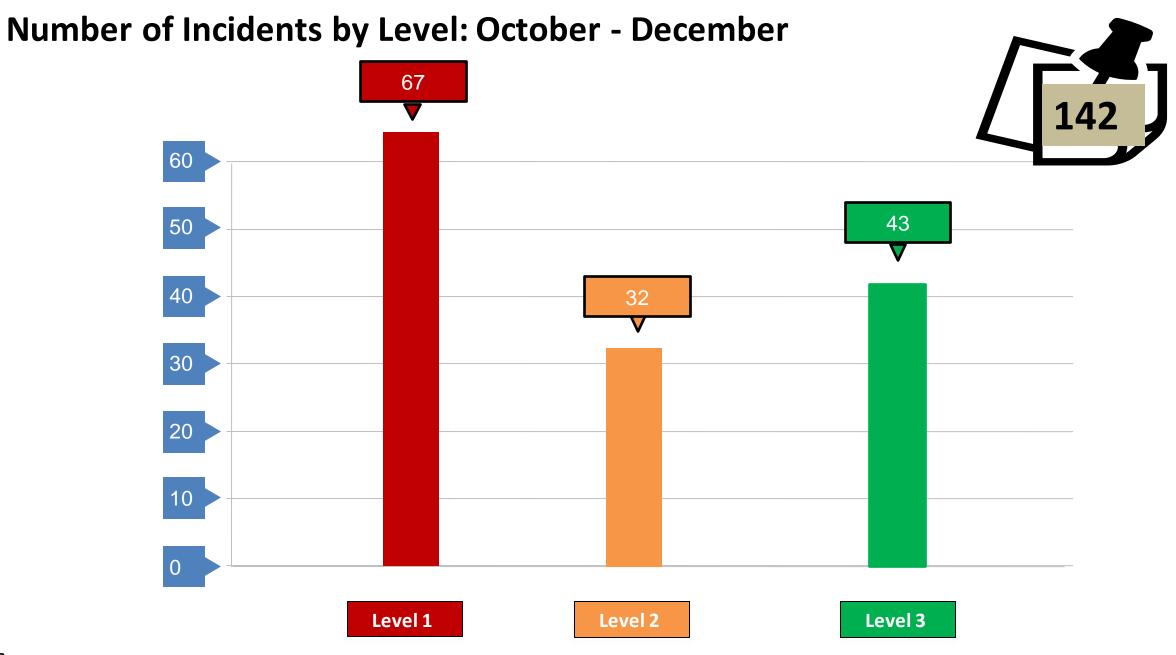

#### **Quarter 2**

### **Total Incident Report Per Division: October – December**

|                   | Level 1 | Level 2 | Level 3 |
|-------------------|---------|---------|---------|
|                   |         |         |         |
| Foothill Division | 26      | 18      | 15      |
| Western Division  | 20      | 7       | 14      |
| Southern Division | 13      | 7       | 13      |
| Central Division  | 8       | 0       | 1       |
|                   |         |         |         |
|                   | 67      | 32      | 43      |