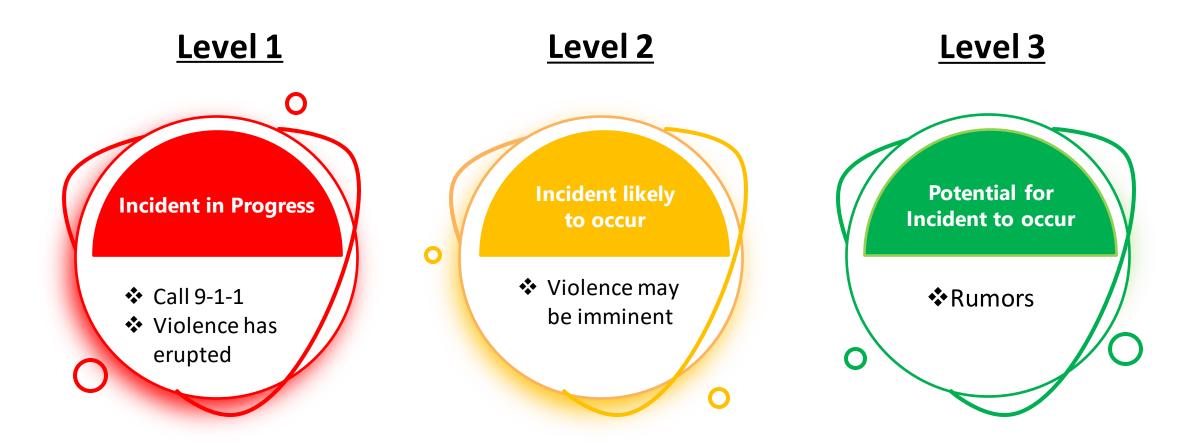

Thursday, February 22, 2024

# Safe School Campus Initiative Quarterly Incident Report (October -December)

**PRESENTER** 

Sergio J. Gonzalez

Community Services Supervisor

Youth Intervention Services



## Safe School Campus Initiative

Crisis response and communication protocol aimed at preventing and deescalating incidents of violence on and around school campuses.

#### **Schools and Partners**

## <u>Sites</u>

- •18 School Districts
- •82 Middle and High School Campuses

#### **Partners**

- School (Assistant Principals, counselor, and teachers)
- Probation Department
- B.E.S.T Agencies (external CBO partners)

## **Response Levels**



## Quarterly Incident Report: 2023 - 2024

#### **Quarter 1**



#### **Quarter 2**





### **Total Incident Report Per Division: October – December**

|                   | Level 1 | Level 2 | Level 3 |
|-------------------|---------|---------|---------|
|                   |         |         |         |
| Foothill Division | 26      | 18      | 15      |
| Western Division  | 20      | 7       | 14      |
| Southern Division | 13      | 7       | 13      |
| Central Division  | 8       | 0       | 1       |
|                   |         |         |         |
|                   | 67      | 32      | 43      |

## **Quarterly Incident Report Comparison**

| 2022 - 2023                           | Quarter 1<br>July – September | Quarter 2<br>October – December | Total |
|--------------