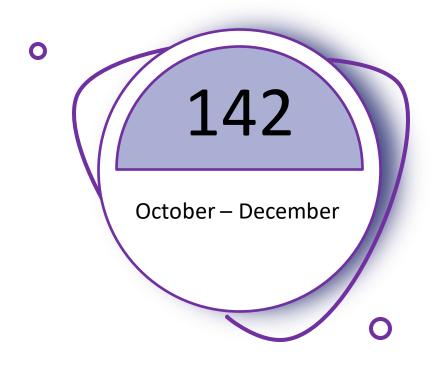

#### **Quarter 2**

| 2023 - 2024                           | Quarter 1<br>July – September | Quarter 2<br>October – December | Total |
|---------------------------------------|-------------------------------|---------------------------------|-------|
| Incident Reports<br>(Level 1, 2, & 3) | 140                           | 142                             | 282   |