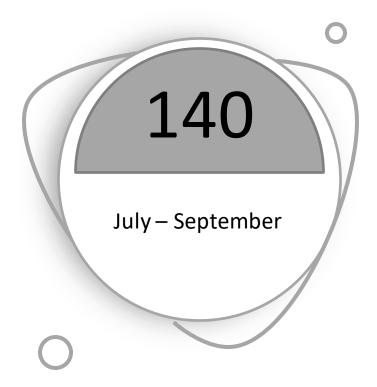

#### **Quarter 1**

| 2023 - 2024                           | Quarter 1<br>July – September | Quarter 2<br>October – December | Total |
|---------------------------------------|-------------------------------|---------------------------------|-------|
| Incident Reports<br>(Level 1, 2, & 3) | 140                           | 142                             | 282   |