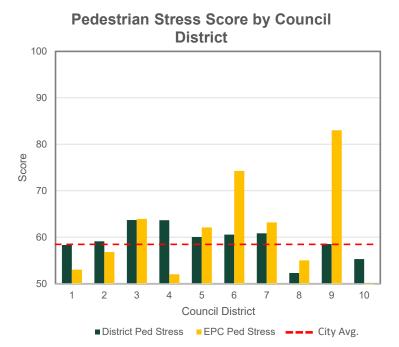

## **Key Performance Indicators Snapshot**

| Council District                                                                                                                                                                                                                                                                                                                                                                                                                                                                                                                                                                                                                                                                                                                                                                                                                                                                                                                                                                                                                                                                                                                                                                                                                                                                                                                                                                                                                                                                                                                                                                                                                                                                                                                                                                                                                                                                                                                                                                                                                                                                                                               | DISTRICT PERFROMANCE COMPARED TO CITYWIDE AVERAGE BY GOAL AREA METRIC |                     |             |                            |                     |                |              |      |                    |     |                        |                         |      |                                |
|--------------------------------------------------------------------------------------------------------------------------------------------------------------------------------------------------------------------------------------------------------------------------------------------------------------------------------------------------------------------------------------------------------------------------------------------------------------------------------------------------------------------------------------------------------------------------------------------------------------------------------------------------------------------------------------------------------------------------------------------------------------------------------------------------------------------------------------------------------------------------------------------------------------------------------------------------------------------------------------------------------------------------------------------------------------------------------------------------------------------------------------------------------------------------------------------------------------------------------------------------------------------------------------------------------------------------------------------------------------------------------------------------------------------------------------------------------------------------------------------------------------------------------------------------------------------------------------------------------------------------------------------------------------------------------------------------------------------------------------------------------------------------------------------------------------------------------------------------------------------------------------------------------------------------------------------------------------------------------------------------------------------------------------------------------------------------------------------------------------------------------|-----------------------------------------------------------------------|---------------------|-------------|----------------------------|---------------------|----------------|--------------|------|--------------------|-----|------------------------|-------------------------|------|--------------------------------|
| 1                                                                                                                                                                                                                                                                                                                                                                                                                                                                                                                                                                                                                                                                                                                                                                                                                                                                                                                                                                                                                                                                                                                                                                                                                                                                                                                                                                                                                                                                                                                                                                                                                                                                                                                                                                                                                                                                                                                                                                                                                                                                                                                              | Less than-50%                                                         | Greater than 50%    | -15%        | 23%                        | 11%                 | -21%           | -21%         | 2%   | 5%                 | 9%  | 8%                     |                         | 6%   | High-                          |
| 2                                                                                                                                                                                                                                                                                                                                                                                                                                                                                                                                                                                                                                                                                                                                                                                                                                                                                                                                                                                                                                                                                                                                                                                                                                                                                                                                                                                                                                                                                                                                                                                                                                                                                                                                                                                                                                                                                                                                                                                                                                                                                                                              | -32%                                                                  | 28%                 | -11%        | -1%                        | -9%                 | 15%            | 0%           | -1%  | 1%                 | -5% | 4%                     |                         | -8%  | Mercence from Citywide Average |
| 3                                                                                                                                                                                                                                                                                                                                                                                                                                                                                                                                                                                                                                                                                                                                                                                                                                                                                                                                                                                                                                                                                                                                                                                                                                                                                                                                                                                                                                                                                                                                                                                                                                                                                                                                                                                                                                                                                                                                                                                                                                                                                                                              | 15%                                                                   | 18%                 | -24%        | -33%                       | 15%                 | -14%           | 18%          | -5%  | -6%                | -9% | -1%                    | Greater than<br>50%     | 0%   | Ave                            |
| 4                                                                                                                                                                                                                                                                                                                                                                                                                                                                                                                                                                                                                                                                                                                                                                                                                                                                                                                                                                                                                                                                                                                                                                                                                                                                                                                                                                                                                                                                                                                                                                                                                                                                                                                                                                                                                                                                                                                                                                                                                                                                                                                              | Less than-50%                                                         | 41%                 | 6%          | 20%                        | -2%                 | -29%           | -23%         | 2%   | -13%               | 5%  | -5%                    | Less than<br>-50%       | -14% | wide                           |
| 5                                                                                                                                                                                                                                                                                                                                                                                                                                                                                                                                                                                                                                                                                                                                                                                                                                                                                                                                                                                                                                                                                                                                                                                                                                                                                                                                                                                                                                                                                                                                                                                                                                                                                                                                                                                                                                                                                                                                                                                                                                                                                                                              | Greater than<br>50%                                                   | 34%                 | 8%          | Less than<br>-50%          | -4%                 | -10%           | 33%          | -6%  | 5%                 | -4% | 10%                    |                         | 10%  | City                           |
| 6                                                                                                                                                                                                                                                                                                                                                                                                                                                                                                                                                                                                                                                                                                                                                                                                                                                                                                                                                                                                                                                                                                                                                                                                                                                                                                                                                                                                                                                                                                                                                                                                                                                                                                                                                                                                                                                                                                                                                                                                                                                                                                                              | Less than-50%                                                         | 18%                 | -12%        | 2%                         | 12%                 | -15%           | -13%         | 3%   | -2%                | 0%  | -5%                    | -27%                    | -7%  | rom                            |
| 7                                                                                                                                                                                                                                                                                                                                                                                                                                                                                                                                                                                                                                                                                                                                                                                                                                                                                                                                                                                                                                                                                                                                                                                                                                                                                                                                                                                                                                                                                                                                                                                                                                                                                                                                                                                                                                                                                                                                                                                                                                                                                                                              | Greater than<br>50%                                                   | 17%                 | 30%         | -33%                       | 12%                 | 3%             | 45%          | -6%  | -4%                | -1% | 11%                    |                         | -5%  | nce f                          |
| 8                                                                                                                                                                                                                                                                                                                                                                                                                                                                                                                                                                                                                                                                                                                                                                                                                                                                                                                                                                                                                                                                                                                                                                                                                                                                                                                                                                                                                                                                                                                                                                                                                                                                                                                                                                                                                                                                                                                                                                                                                                                                                                                              | 4%                                                                    | 48%                 | 17%         | 7%                         | -26%                | 32%            | -9%          | 1%   | 11%                | -2% | -2%                    | Service Not             | 6%   | fere                           |
| 9                                                                                                                                                                                                                                                                                                                                                                                                                                                                                                                                                                                                                                                                                                                                                                                                                                                                                                                                                                                                                                                                                                                                                                                                                                                                                                                                                                                                                                                                                                                                                                                                                                                                                                                                                                                                                                                                                                                                                                                                                                                                                                                              | 1%                                                                    | Greater than<br>50% | -10%        | 24%                        | 8%                  | 0%             | -20%         | 6%   | 5%                 | 2%  | -11%                   | Available               | 6%   | % Dif                          |
| 10                                                                                                                                                                                                                                                                                                                                                                                                                                                                                                                                                                                                                                                                                                                                                                                                                                                                                                                                                                                                                                                                                                                                                                                                                                                                                                                                                                                                                                                                                                                                                                                                                                                                                                                                                                                                                                                                                                                                                                                                                                                                                                                             | 2%                                                                    | 37%                 | 11%         | 40%                        | -17%                | 22%            | -24%         | 4%   | -1%                | 5%  | -8%                    |                         | 7%   | Low-<br>Performing             |
| Rest Safety Christope And Safety Control of Safety Christope State |                                                                       |                     |             |                            |                     |                |              |      |                    |     |                        |                         |      |                                |
| Transportat                                                                                                                                                                                                                                                                                                                                                                                                                                                                                                                                                                                                                                                                                                                                                                                                                                                                                                                                                                                                                                                                                                                                                                                                                                                                                                                                                                                                                                                                                                                                                                                                                                                                                                                                                                                                                                                                                                                                                                                                                                                                                                                    | tion Safety                                                           | Clean The           | Air Metrics | Connected<br>Neighborhoods | Move the<br>Economy | Access for All | Less Driving | Enjo | oyable Transportat | ion | Plan for the<br>Future | 20-minute neighborhoods |      |                                |