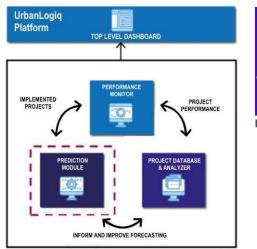

- Initiated alongside the MSJ Plan in 2021-22. The **Decision Support System 2.0** launched in May 2025.
- Reflects current citywide travel behavior, traffic trends, and geographic disparities.
- Evaluates & forecasts outcomes for nearly **400 projects** from our transportation plans.
- Foundational in **monitoring performance** and **identifying strategies** with the greatest benefit.
- Informs and supports prioritization; does not determine final project selection.

## **DECISION SUPPORT SYSTEM (DSS)**