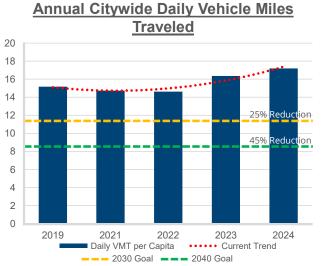

# **Environmental Progress**

EV Adoption sits @ 6%. At least 30% of Households are located within ¼ mile of an EV charger (🔫)

Daily VMT per capita is up 5% from the previous year and **13%** since 2019.