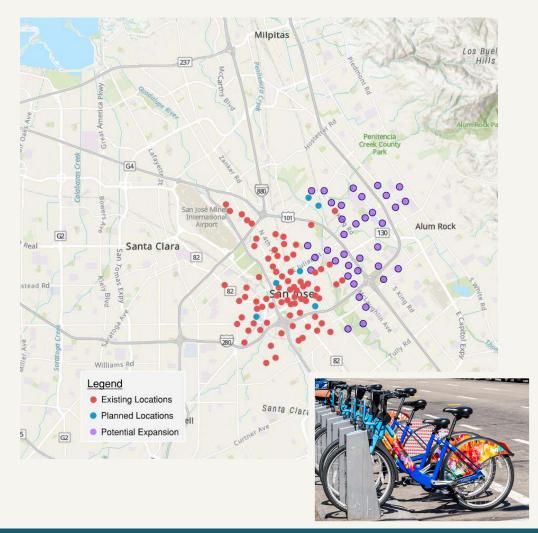

Residents in Equity Priority Communities spend 4% more of their income on transportation costs.

Map of All Planned Projects Captured in the DSS

### **Mode Shift & Micromobility Strategies**

- City is advancing micromobility and transit integration in "service deserts" identified by the decision support system to accelerate mode shift:
  - **Bikeshare Expansion**
  - **Citywide Transit Signal Priority**
  - **Monterey Transit Lane Project**
- These projects are expected to improve multimodal connectivity and competitiveness among mode travel times.