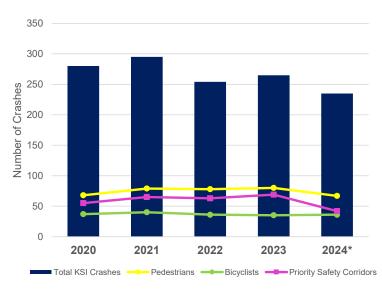

# **Transportation Safety**

#### Pedestrians & Bicylists Killed or Severly Injured in a Crash

\*Based on provisional data