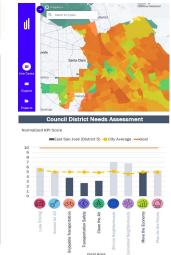

## **Key Performance Indicators Snapshot**

| Council District                                                                                                                                                                                                                                                                                                                                                                                                                                                                                                                                                                                                                                                                                                                                                                                                                                                                                                                                                                                                                                                                                                                                                                                                                                                                                                                                                                                                                                                                                                                                                                                                                                                                                                                                                                                                                                                                                                                                                                                                                                                                                                               | DISTRICT PERFROMANCE COMPARED TO CITYWIDE AVERAGE BY GOAL AREA METRIC |                     |             |                            |                     |                |              |      |                    |     |                        |                         |      |                                |
|--------------------------------------------------------------------------------------------------------------------------------------------------------------------------------------------------------------------------------------------------------------------------------------------------------------------------------------------------------------------------------------------------------------------------------------------------------------------------------------------------------------------------------------------------------------------------------------------------------------------------------------------------------------------------------------------------------------------------------------------------------------------------------------------------------------------------------------------------------------------------------------------------------------------------------------------------------------------------------------------------------------------------------------------------------------------------------------------------------------------------------------------------------------------------------------------------------------------------------------------------------------------------------------------------------------------------------------------------------------------------------------------------------------------------------------------------------------------------------------------------------------------------------------------------------------------------------------------------------------------------------------------------------------------------------------------------------------------------------------------------------------------------------------------------------------------------------------------------------------------------------------------------------------------------------------------------------------------------------------------------------------------------------------------------------------------------------------------------------------------------------|-----------------------------------------------------------------------|---------------------|-------------|----------------------------|---------------------|----------------|--------------|------|--------------------|-----|------------------------|-------------------------|------|--------------------------------|
| 1                                                                                                                                                                                                                                                                                                                                                                                                                                                                                                                                                                                                                                                                                                                                                                                                                                                                                                                                                                                                                                                                                                                                                                                                                                                                                                                                                                                                                                                                                                                                                                                                                                                                                                                                                                                                                                                                                                                                                                                                                                                                                                                              | Less than-50%                                                         | Greater than 50%    | -15%        | 23%                        | 11%                 | -21%           | -21%         | 2%   | 5%                 | 9%  | 8%                     |                         | 6%   | High-                          |
| 2                                                                                                                                                                                                                                                                                                                                                                                                                                                                                                                                                                                                                                                                                                                                                                                                                                                                                                                                                                                                                                                                                                                                                                                                                                                                                                                                                                                                                                                                                                                                                                                                                                                                                                                                                                                                                                                                                                                                                                                                                                                                                                                              | -32%                                                                  | 28%                 | -11%        | -1%                        | -9%                 | 15%            | 0%           | -1%  | 1%                 | -5% | 4%                     |                         | -8%  | Mercence from Citywide Average |
| 3                                                                                                                                                                                                                                                                                                                                                                                                                                                                                                                                                                                                                                                                                                                                                                                                                                                                                                                                                                                                                                                                                                                                                                                                                                                                                                                                                                                                                                                                                                                                                                                                                                                                                                                                                                                                                                                                                                                                                                                                                                                                                                                              | 15%                                                                   | 18%                 | -24%        | -33%                       | 15%                 | -14%           | 18%          | -5%  | -6%                | -9% | -1%                    | Greater than<br>50%     | 0%   | Ave                            |
| 4                                                                                                                                                                                                                                                                                                                                                                                                                                                                                                                                                                                                                                                                                                                                                                                                                                                                                                                                                                                                                                                                                                                                                                                                                                                                                                                                                                                                                                                                                                                                                                                                                                                                                                                                                                                                                                                                                                                                                                                                                                                                                                                              | Less than-50%                                                         | 41%                 | 6%          | 20%                        | -2%                 | -29%           | -23%         | 2%   | -13%               | 5%  | -5%                    | Less than<br>-50%       | -14% | wide                           |
| 5                                                                                                                                                                                                                                                                                                                                                                                                                                                                                                                                                                                                                                                                                                                                                                                                                                                                                                                                                                                                                                                                                                                                                                                                                                                                                                                                                                                                                                                                                                                                                                                                                                                                                                                                                                                                                                                                                                                                                                                                                                                                                                                              | Greater than<br>50%                                                   | 34%                 | 8%          | Less than<br>-50%          | -4%                 | -10%           | 33%          | -6%  | 5%                 | -4% | 10%                    |                         | 10%  | City                           |
| 6                                                                                                                                                                                                                                                                                                                                                                                                                                                                                                                                                                                                                                                                                                                                                                                                                                                                                                                                                                                                                                                                                                                                                                                                                                                                                                                                                                                                                                                                                                                                                                                                                                                                                                                                                                                                                                                                                                                                                                                                                                                                                                                              | Less than-50%                                                         | 18%                 | -12%        | 2%                         | 12%                 | -15%           | -13%         | 3%   | -2%                | 0%  | -5%                    | -27%                    | -7%  | rom                            |
| 7                                                                                                                                                                                                                                                                                                                                                                                                                                                                                                                                                                                                                                                                                                                                                                                                                                                                                                                                                                                                                                                                                                                                                                                                                                                                                                                                                                                                                                                                                                                                                                                                                                                                                                                                                                                                                                                                                                                                                                                                                                                                                                                              | Greater than<br>50%                                                   | 17%                 | 30%         | -33%                       | 12%                 | 3%             | 45%          | -6%  | -4%                | -1% | 11%                    |                         | -5%  | nce f                          |
| 8                                                                                                                                                                                                                                                                                                                                                                                                                                                                                                                                                                                                                                                                                                                                                                                                                                                                                                                                                                                                                                                                                                                                                                                                                                                                                                                                                                                                                                                                                                                                                                                                                                                                                                                                                                                                                                                                                                                                                                                                                                                                                                                              | 4%                                                                    | 48%                 | 17%         | 7%                         | -26%                | 32%            | -9%          | 1%   | 11%                | -2% | -2%                    | Service Not             | 6%   | fere                           |
| 9                                                                                                                                                                                                                                                                                                                                                                                                                                                                                                                                                                                                                                                                                                                                                                                                                                                                                                                                                                                                                                                                                                                                                                                                                                                                                                                                                                                                                                                                                                                                                                                                                                                                                                                                                                                                                                                                                                                                                                                                                                                                                                                              | 1%                                                                    | Greater than<br>50% | -10%        | 24%                        | 8%                  | 0%             | -20%         | 6%   | 5%                 | 2%  | -11%                   | Available               | 6%   | % Dif                          |
| 10                                                                                                                                                                                                                                                                                                                                                                                                                                                                                                                                                                                                                                                                                                                                                                                                                                                                                                                                                                                                                                                                                                                                                                                                                                                                                                                                                                                                                                                                                                                                                                                                                                                                                                                                                                                                                                                                                                                                                                                                                                                                                                                             | 2%                                                                    | 37%                 | 11%         | 40%                        | -17%                | 22%            | -24%         | 4%   | -1%                | 5%  | -8%                    |                         | 7%   | Low-<br>Performing             |
| Rest Safety Christope And Safety Control of Safety Christope State |                                                                       |                     |             |                            |                     |                |              |      |                    |     |                        |                         |      |                                |
| Transportat                                                                                                                                                                                                                                                                                                                                                                                                                                                                                                                                                                                                                                                                                                                                                                                                                                                                                                                                                                                                                                                                                                                                                                                                                                                                                                                                                                                                                                                                                                                                                                                                                                                                                                                                                                                                                                                                                                                                                                                                                                                                                                                    | tion Safety                                                           | Clean The           | Air Metrics | Connected<br>Neighborhoods | Move the<br>Economy | Access for All | Less Driving | Enjo | oyable Transportat | ion | Plan for the<br>Future | 20-minute neighborhoods |      |                                |