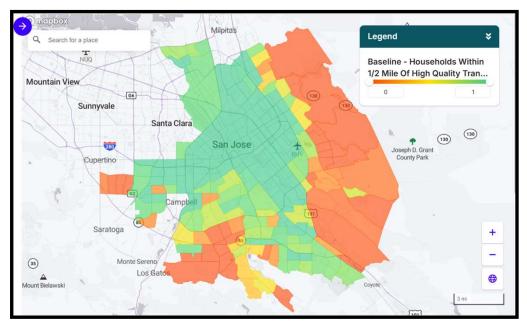

## **Multimodal Access & Equity**

High-Quality Transit - A station or stop with 15-minute service frequency

More than 80% of Households live within ½ mile of a High-Quality Transit Station.

**VS** 

Only about **1/3** of jobs accessible by a 30-minute drive are reachable by a 30-minute transit trip.