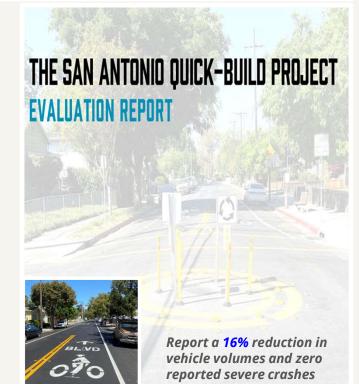

## **MOVE SAN JOSÉ ANNUAL UPDATE Concurrent Project Investments**

- > Current corridor-scale improvements directly respond to decision support system -flagged crash risks with bike/pedestrian enhancements:
  - **Story-Willow-Keyes Corridor**
  - McKee Road Vision Zero
  - **Tully Road Safety Project**
- Neighborhood-scale improvements bolster local connectivity through trafficcalming elements:
  - Mt. Pleasant Safety Project
  - **San Antonio Street Safety Project**