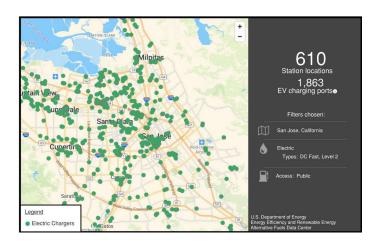

# **Environmental Progress**

EV Adoption sits @ 6%. At least 30% of Households are located within ¼ mile of an EV charger (🔫)

Daily VMT per capita is up 5% from the previous year and **13%** since 2019.

Residents in Equity Priority Communities spend 4% more of their income on transportation costs.

Map of All Planned Projects Captured in the DSS