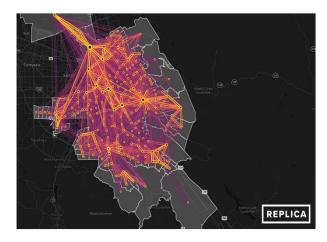

| tion Safety                                                           | Clean The           | Air Metrics | Connected<br>Neighborhoods | Move the<br>Economy | Access for All | Less Driving | Enjo | oyable Transportat | ion | Plan for the<br>Future | 20-minute neighborhoods |      |                                |





















# **Transportation Safety**

#### Pedestrians & Bicylists Killed or Severly Injured in a Crash



\*Based on provisional data























# **Environmental Progress**



EV Adoption sits @ 6%. At least 30% of Households are located within ¼ mile of an EV charger (🔫)



Daily VMT per capita is up 5% from the previous year and **13%** since 2019.



Nearly 29% of all trips are under 2 miles in distance.





















## **Multimodal Access & Equity**



High-Quality Transit - A station or stop with 15-minute service frequency

More than 80% of Households live within ½ mile of a High-Quality Transit Station.



**VS** 



Only about **1/3** of jobs accessible by a 30-minute drive are reachable by a 30-minute transit trip.



Residents in Equity Priority Communities spend 4% more of their income on transportation costs.



















Map of All Planned Projects Captured in the DSS

#### **Data-Driven Project Prioritization and Investments**

- > Top-ranked projects in the decision support system have a strong focus on safety, multimodal access, and mobility equity.
- Emphasis on reducing car dependency in high single-occup