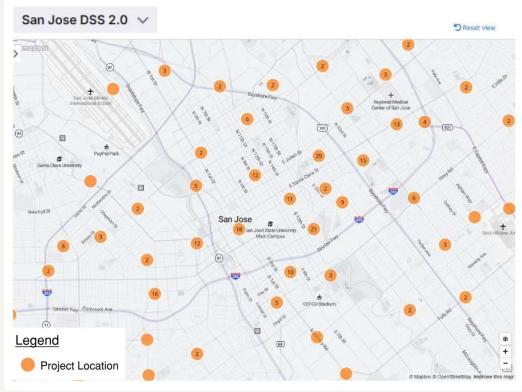

Residents in Equity Priority Communities spend 4% more of their income on transportation costs.

Map of All Planned Projects Captured in the DSS