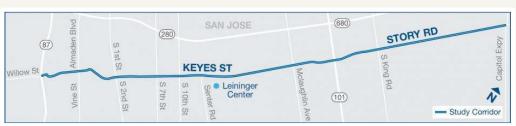

## **MOVE SAN JOSÉ ANNUAL UPDATE Concurrent Project Investments**

- > Current corridor-scale improvements directly respond to decision support system -flagged crash risks with bike/pedestrian enhancements:
  - **Story-Willow-Keyes Corridor**
  - McKee Road Vision Zero
  - **Tully Road Safety Project**
- Neighborhood-scale improvements bolster local connectivity through trafficcalming elements:
  - Mt. Pleasant Safety Project
  - **San Antonio Street Safety Project**