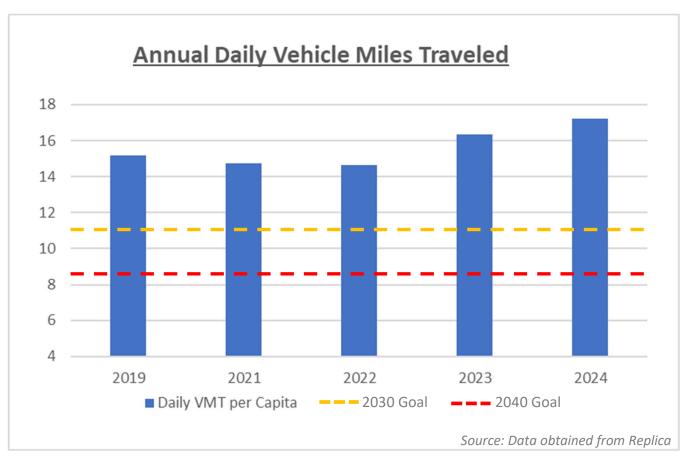

Figure 5. Move San José Goal Performance Based on Subset of KPIs from DSS Platform

Average

Figure 6. Pedestrian Stress Score KPI from the Decision Support System

Figure 7. Annual Daily Vehicle Miles Travel per Capita