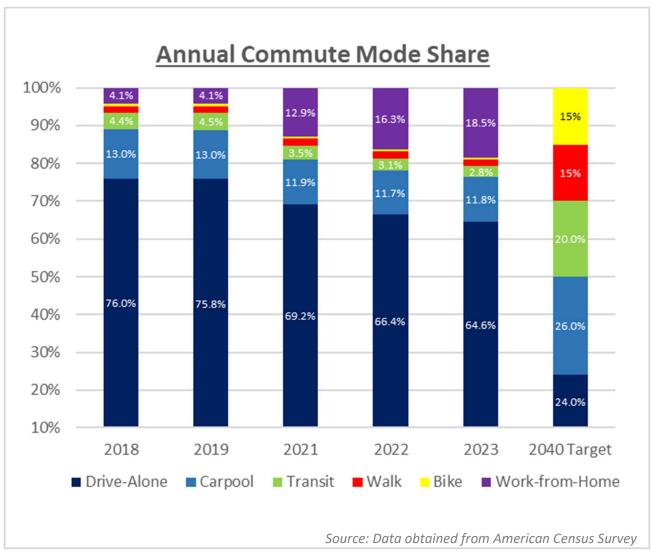

|                                                                       | Connected Clean The Air Metrics Neighborhoods |      | Move the<br>Economy | Access for All | Less Driving | Enjoyable Transportation |     | Plan for the<br>Future | 20-minute<br>neighborhoods |      |                       |      |

Figure 5. Move San José Goal Performance Based on Subset of KPIs from DSS Platform

Average



Figure 6. Pedestrian Stress Score KPI from the Decision Support System



Figure 7. Annual Daily Vehicle Miles Travel per Capita



Figure 8. San José 5-year Commute Mode Share Breakdown