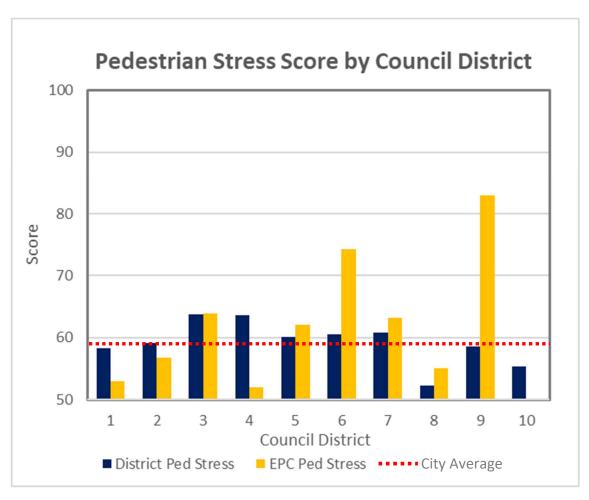

Figure 5. Move San José Goal Performance Based on Subset of KPIs from DSS Platform

Average

Figure 6. Pedestrian Stress Score KPI from the Decision Support System

Figure 7. Annual Daily Vehicle Miles Travel per Capita