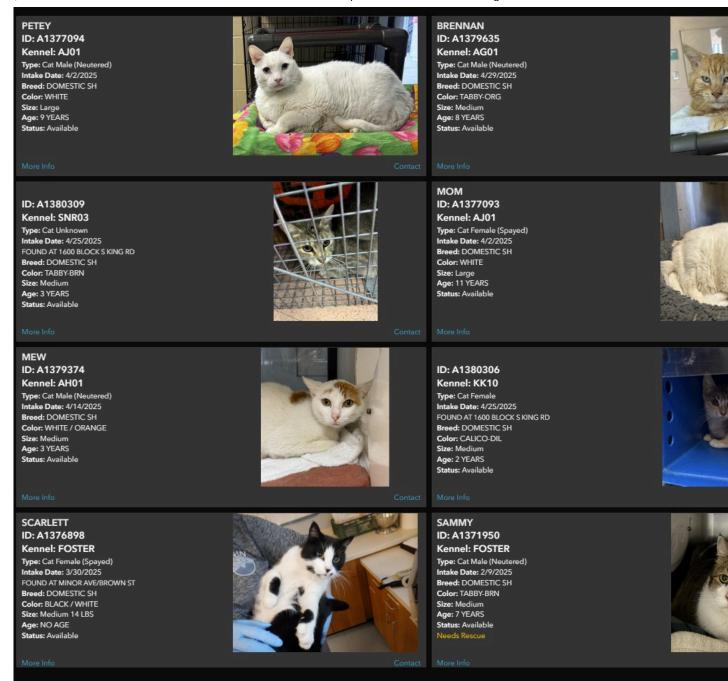

This morning (Sunday, May 4th) of the 12 adult cats listed on Pet Compass available for adoption, 4 are in foster and 1 of those in foster is rescue only (see below screenshot)

This means that only 8 cats are available for adoption at the shelter to the public.