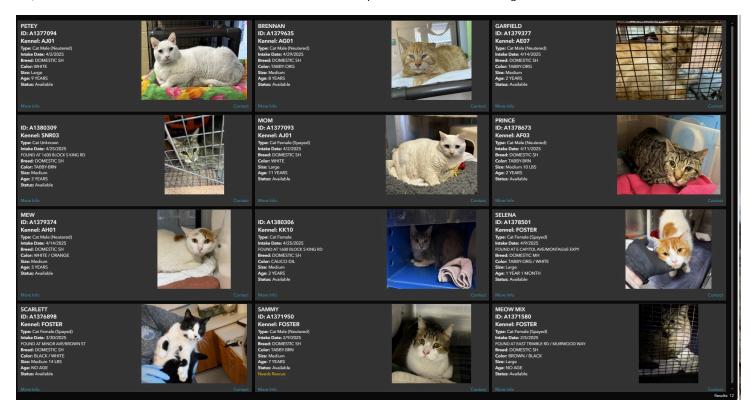

Today is May 6th, and Pet Compass shows only 9 Cats and 2 Kittens available for adoption.

And of those 11, there are 3 in foster care.

Thus, only 8 available to the public.

I'm sorry Miss Maguire, but the reply that your Public Works Director offered on April 24th as an "explanation" as to why there are hardly any Cats available for adoption to the public just doesn't hold any "water". His narrative that adoption availability has been "limited" due to the number of Cats on stray-wait hold (120) back on April 15th is highly questionable, if not false. - - - For those that are unaware, stray-wait hold only lasts for 3 days. Additionally, it's hard to imagine that spay/neuter capacity is somehow "limited" given that I believe you have 4 full-time Vets currently on staff.