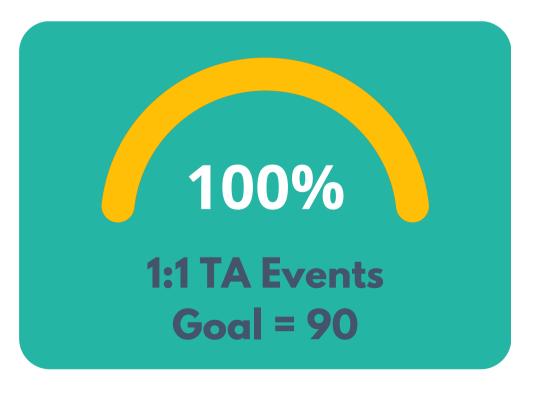

#### Outreach & engagement (program to date)

|                      | February<br>2025 | Actual<br>(Apr'23-Feb'25) | Goal<br>(Apr'23-Mar '25) |
|----------------------|------------------|---------------------------|--------------------------|
| # Outreach events    | 1                | 65                        | -                        |
| # Outreach attendees | 42               | 267                       | 210                      |
| # 1:1 TA events      | 4                | 178                       | -                        |
| # 1:1 TA attendees   | 4                | 104                       | 90                       |
| # Group TA events    | 2                | 94                        | -                        |
| # Group TA attendees | 0                | 165                       | -                        |