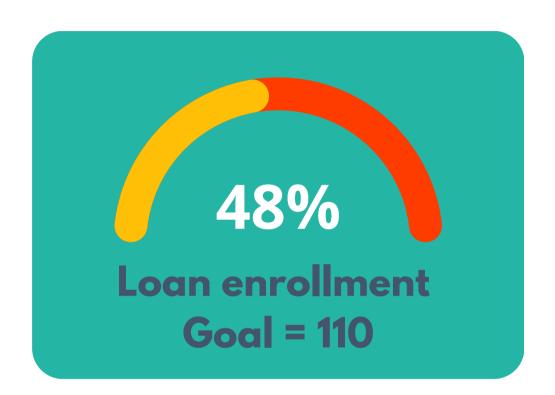

#### Loan enrollment (program to date)

|                                    | February<br>2025 | Actual<br>(Apr'23-Feb'25) | Goal<br>(Apr'23-Mar'25) |
|------------------------------------|------------------|---------------------------|-------------------------|
| # Total loan applications received | 4                | 74                        | -                       |
| # Total loan apps<br>under review  | 4                | 21                        | -                       |
| # Loan applications rejected       | 0                | 0                         | -                       |
| # Loan applications approved       | 0                | 53                        | 110                     |