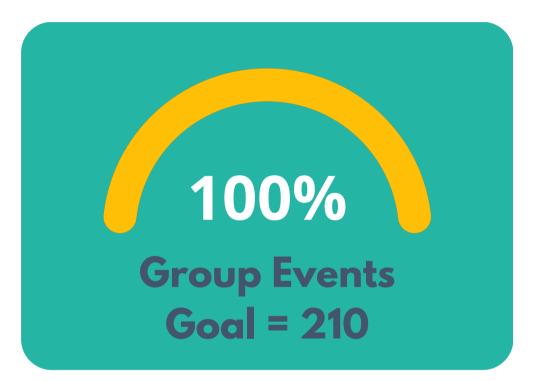

#### Outreach & engagement (program to date)

|                      | February<br>2025 | Actual<br>(Apr'23-Feb'25) | Goal<br>(Apr'23-Mar '25) |
|----------------------|------------------|---------------------------|--------------------------|
| # Outreach events    | 1                | 65                        | -                        |
| # Outreach attendees | 42               | 267                       | 210                      |
| # 1:1 TA events      | 4                | 178                       | -                        |
| # 1:1 TA attendees   | 4                | 104                       | 90                       |
| # Group TA events    | 2                | 94                        | -                        |
| # Group TA attendees | 0                | 165                       | -                        |