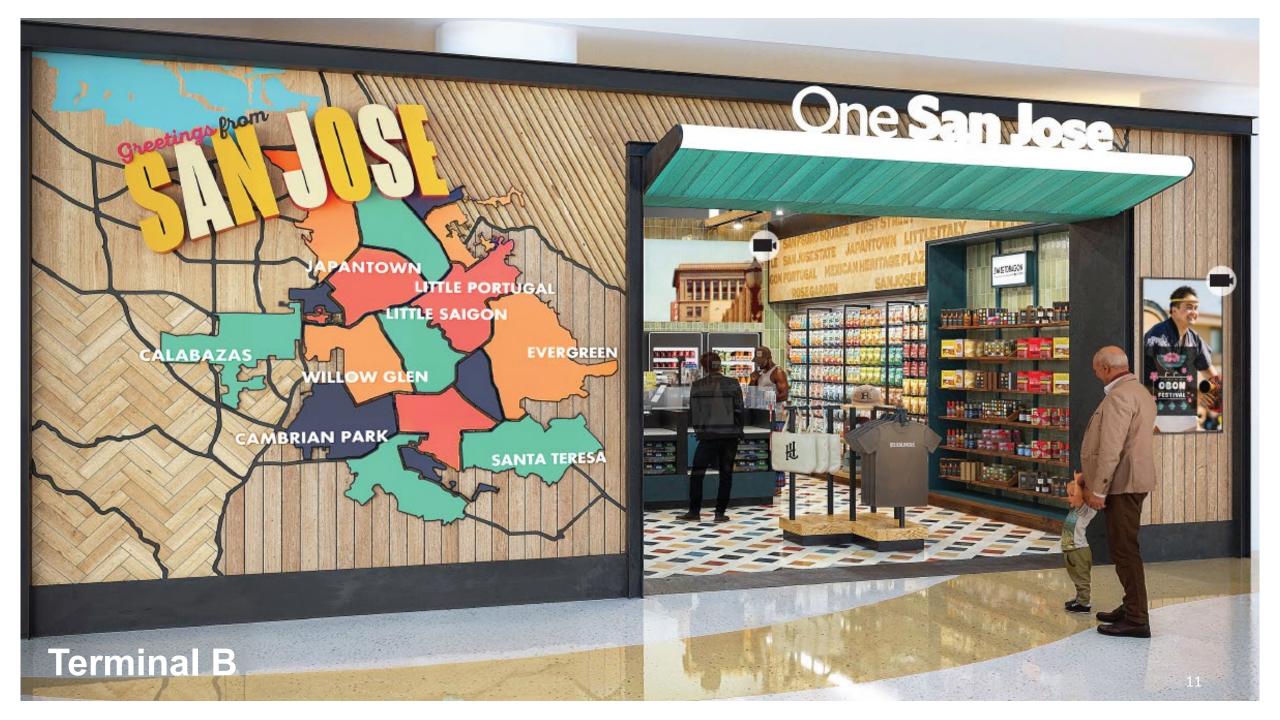

## **Supporting Local**

- All grab and go locally sourced from Santa Clara County
  - Hudson- Eataly
  - Paradies- Greenlee's
- Unsold grab-and-go donated to Loaves & Fishes Family Kitchen of San Jose
- Representing:
  - Professional and local collegian sports teams
  - Local tech companies including Apple and Google
  - Over 50 local businesses
- Bi-Annual Outreach Opportunities