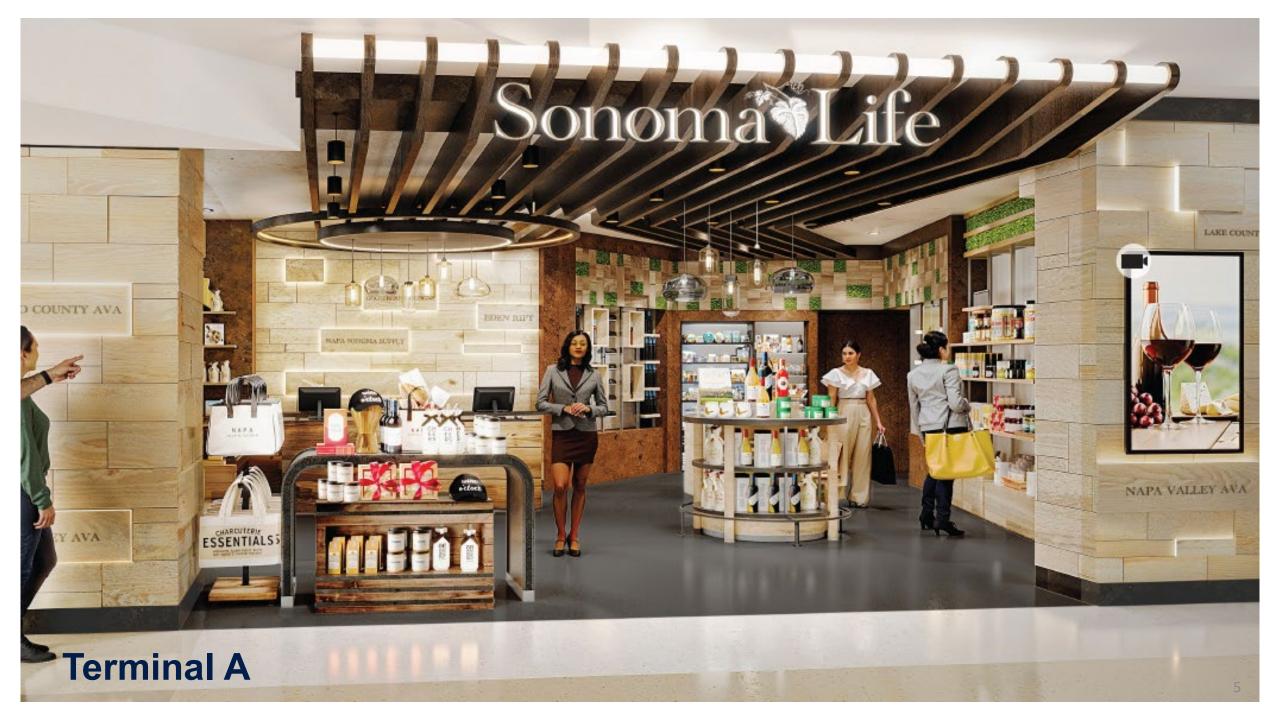

## Package I: Hudson

• ACDBE Participation: 15%

• Capital Investment: \$7,252,253

• **MAG**: \$2,096,779

• Percentage Rent: 21% on all products, 18% on locally made products