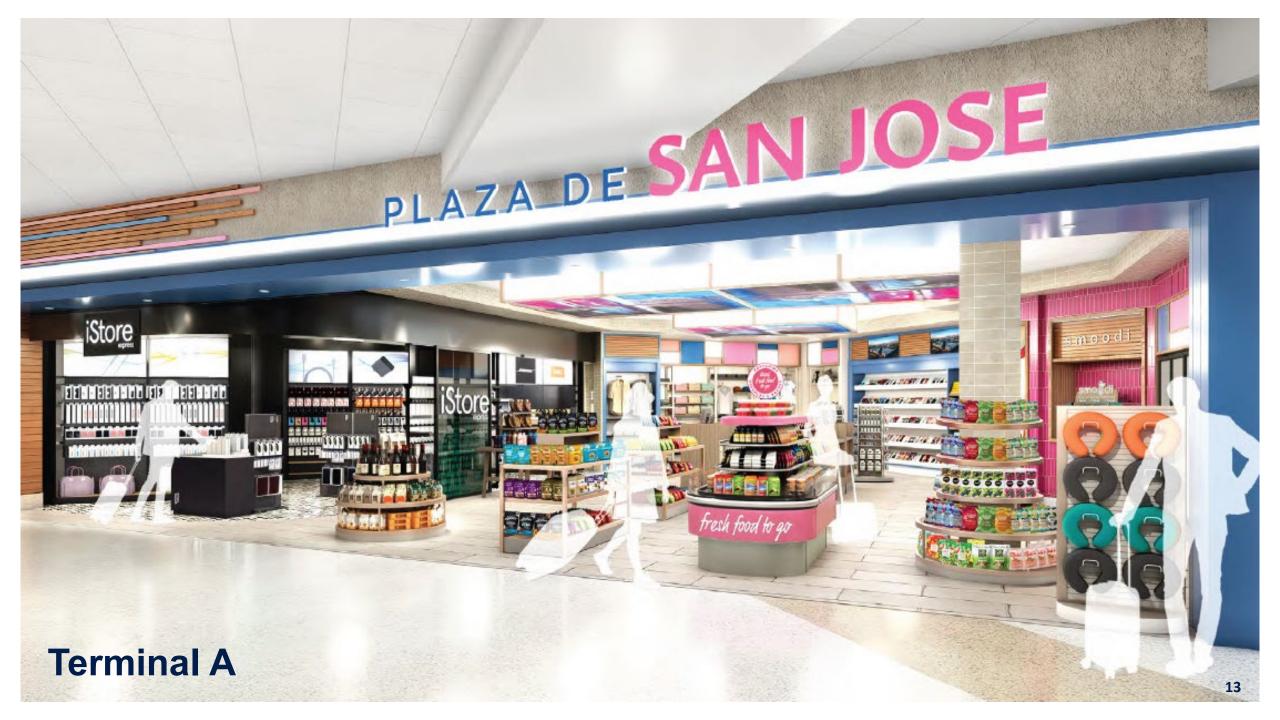

## Package I: Hudson

• ACDBE Participation: 15%

• Capital Investment: \$7,252,253

• **MAG**: \$2,096,779

• Percentage Rent: 21% on all products, 18% on locally made products

## Package II: Paradies Lagardére

• ACDBE Participation: 12%

• Capital Investment: \$9,650,349

• **MAG**: \$2,746,246

• Percentage Rent: 19% on all products, 16% on locally made products