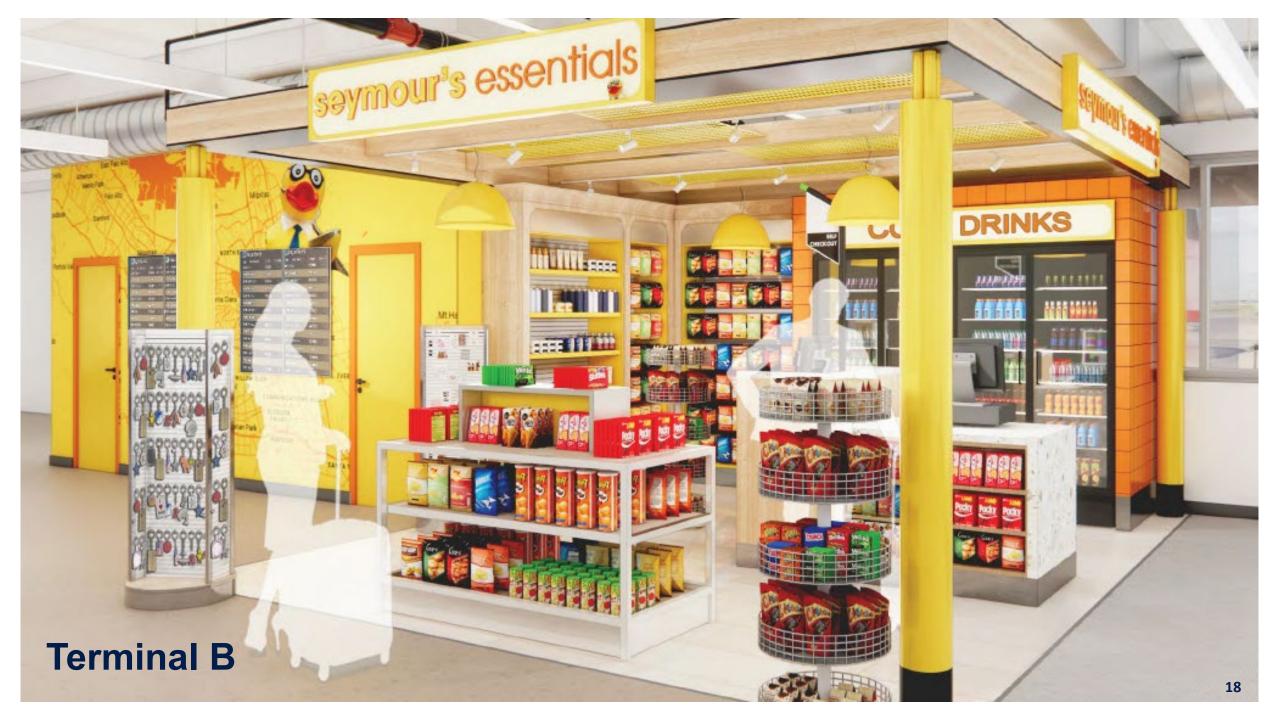

## Package I: Hudson

• ACDBE Participation: 15%

• Capital Investment: \$7,252,253

• **MAG**: \$2,096,779

• Percentage Rent: 21% on all products, 18% on locally made products