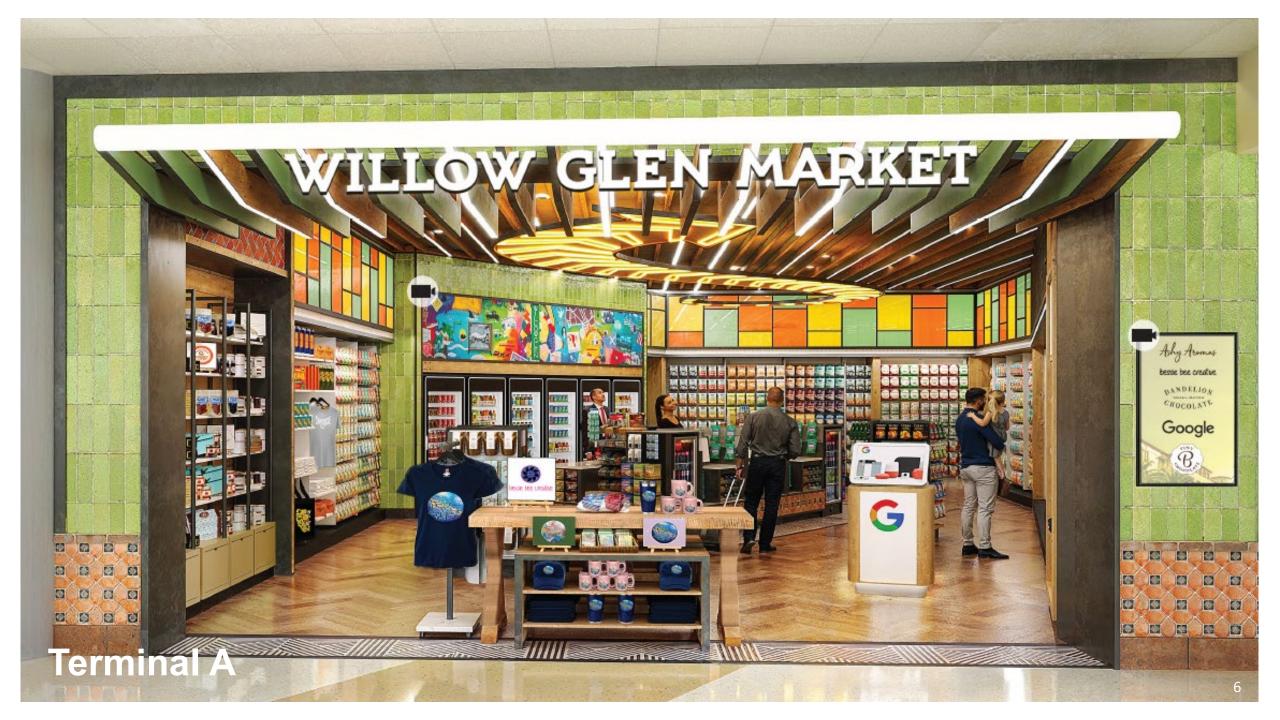

## Package I: Hudson

• ACDBE Participation: 15%

• Capital Investment: \$7,252,253

• **MAG**: \$2,096,779

• Percentage Rent: 21% on all products, 18% on locally made products