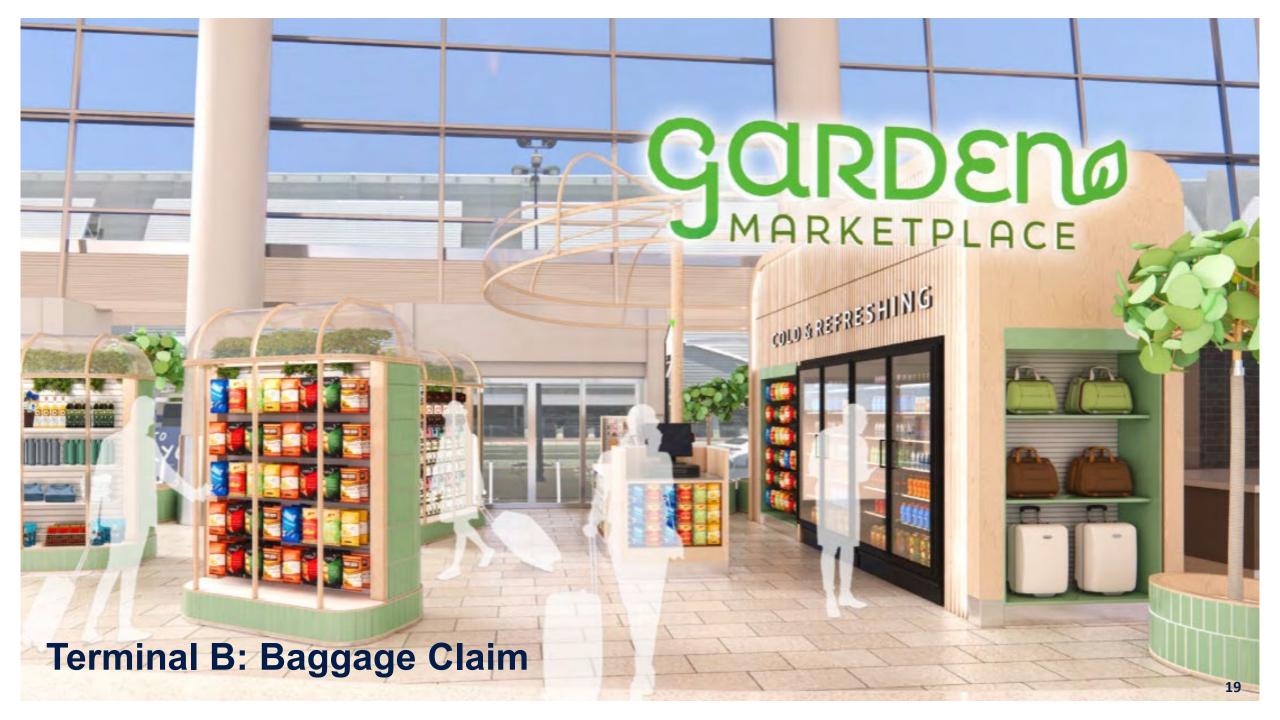

## Package II: Paradies Lagardére

• ACDBE Participation: 12%

• Capital Investment: \$9,650,349

• **MAG**: \$2,746,246

• Percentage Rent: 19% on all products, 16% on locally made products