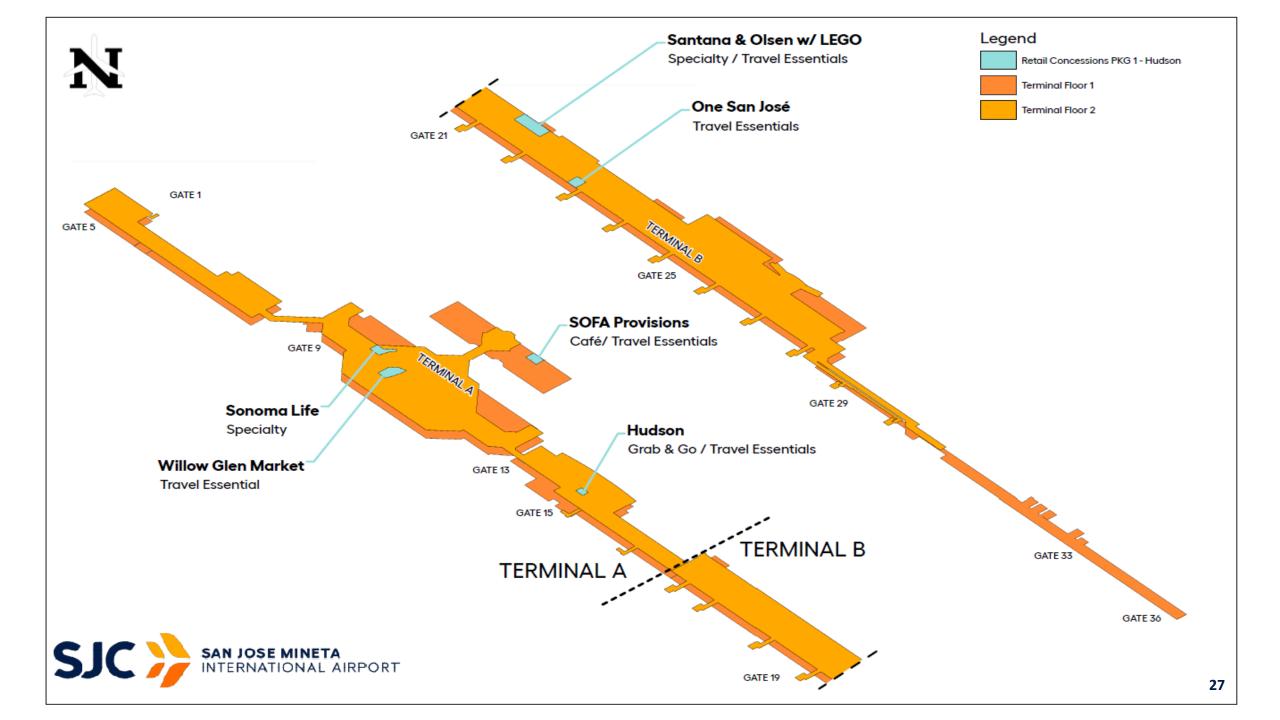

## Package I: Hudson

• ACDBE Participation: 15%

• Capital Investment: \$7,252,253

• **MAG**: \$2,096,779

• Percentage Rent: 21% on all products, 18% on locally made products