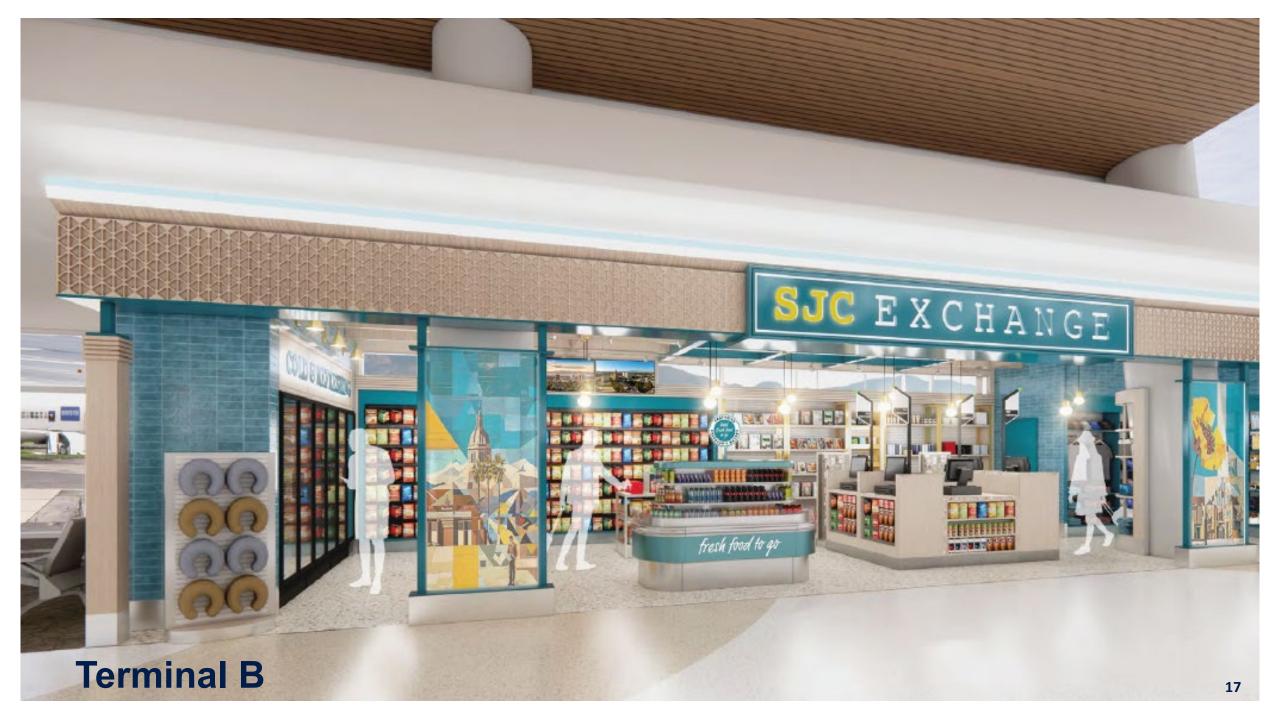

## **Supporting Local**

- All grab and go locally sourced from Santa Clara County
  - Hudson- Eataly
  - Paradies- Greenlee's
- Unsold grab-and-go donated to Loaves & Fishes Family Kitchen of San Jose
- Representing:
  - Professional and local collegian sports teams
  - Local tech companies including Apple and Google
  - Over 50 local businesses
- Bi-Annual Outreach Opportunities