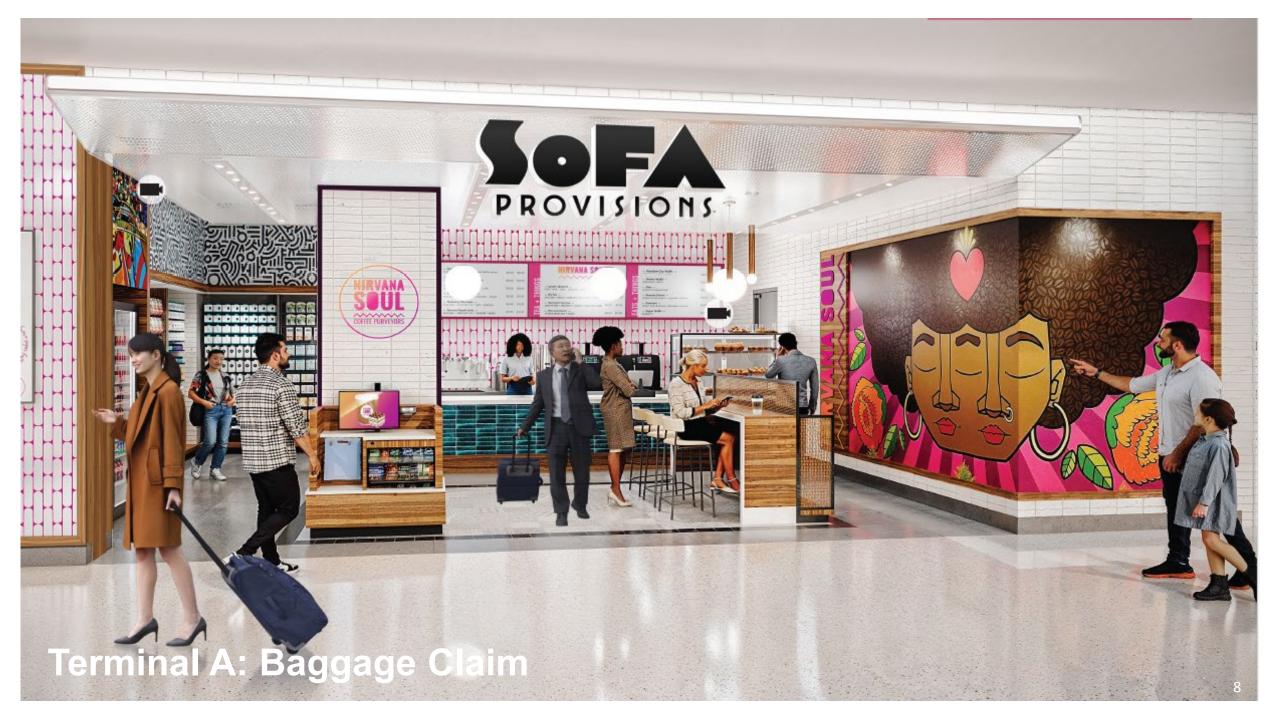

## Package II: Paradies Lagardére

• ACDBE Participation: 12%

• Capital Investment: \$9,650,349

• **MAG**: \$2,746,246

• Percentage Rent: 19% on all products, 16% on locally made products