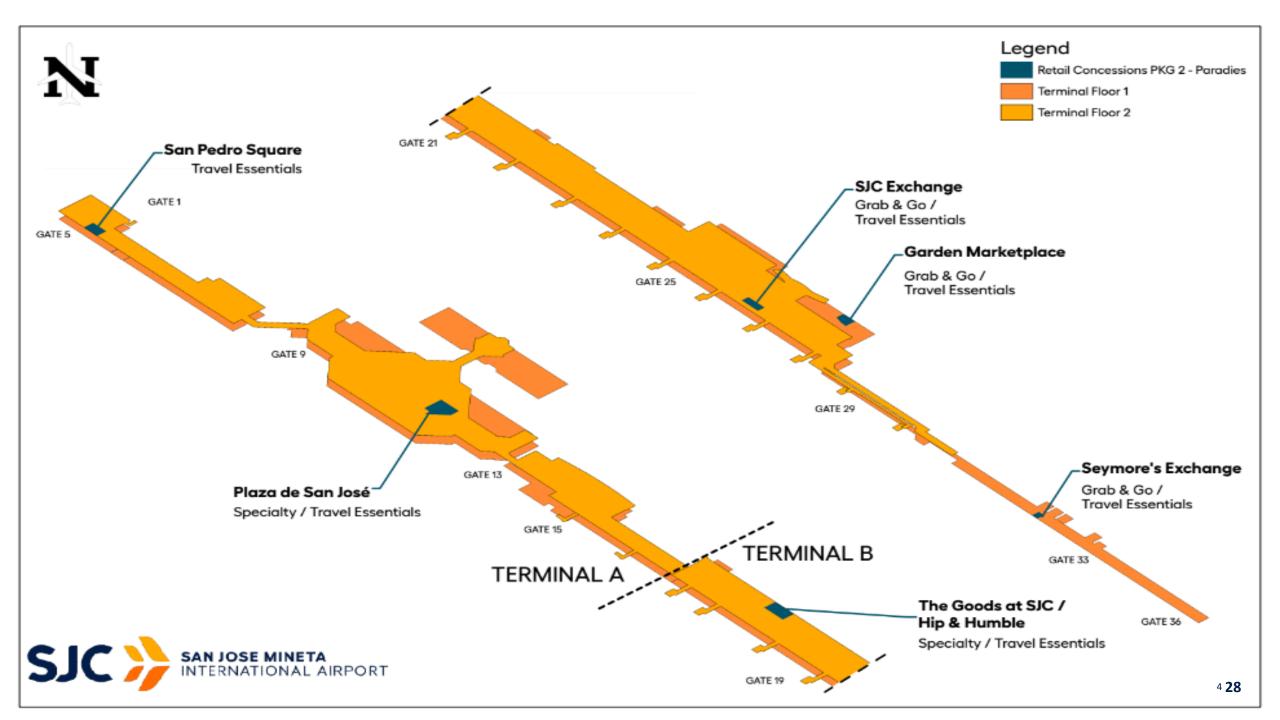

## Package II: Paradies Lagardére

• ACDBE Participation: 12%

• Capital Investment: \$9,650,349

• **MAG**: \$2,746,246

• Percentage Rent: 19% on all products, 16% on locally made products