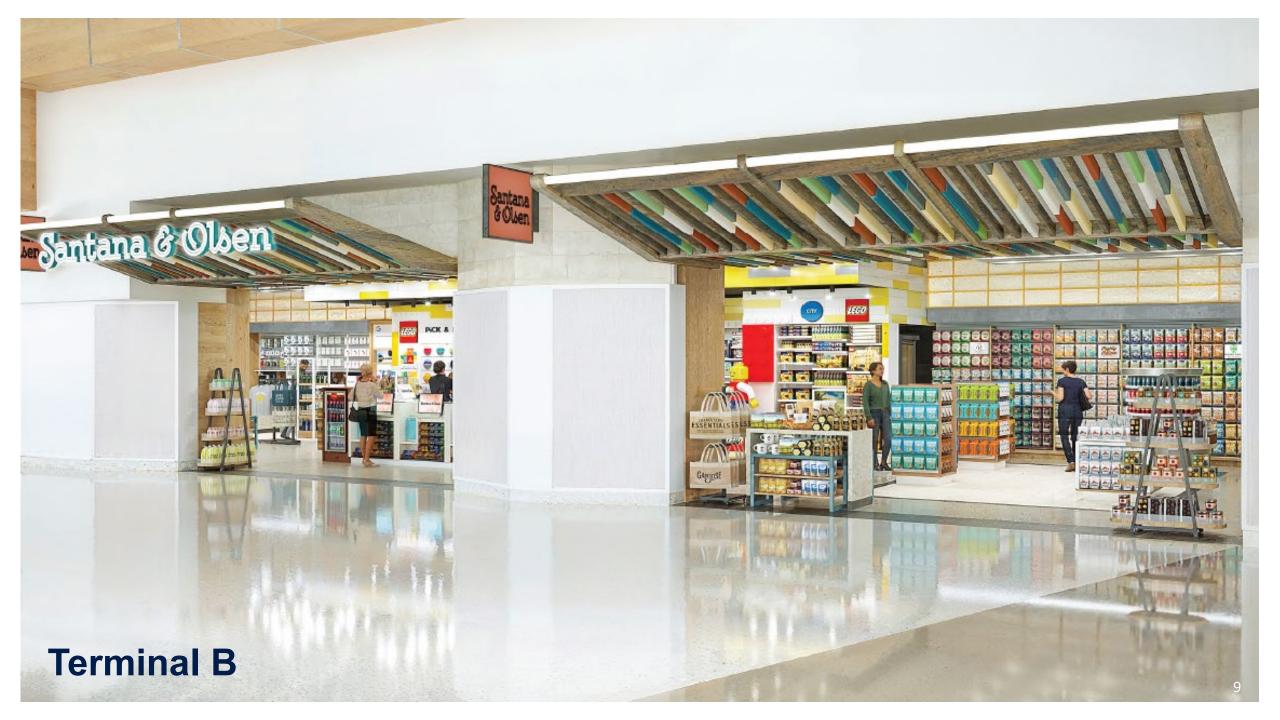

## Package I: Hudson

• ACDBE Participation: 15%

• Capital Investment: \$7,252,253

• **MAG**: \$2,096,779

• Percentage Rent: 21% on all products, 18% on locally made products

## Package II: Paradies Lagardére

• ACDBE Participation: 12%

• Capital Investment: \$9,650,349

• **MAG**: \$2,746,246

• Percentage Rent: 19% on all products, 16% on locally made products