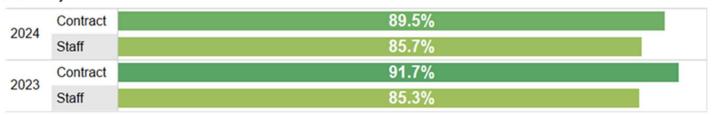

#### Average Overall PCA Score by Contract and Staff Maintained

Parks only

In 2024, 72 Park facilities were Contract maintained and 153 were maintained by Park Maintenance Staff.