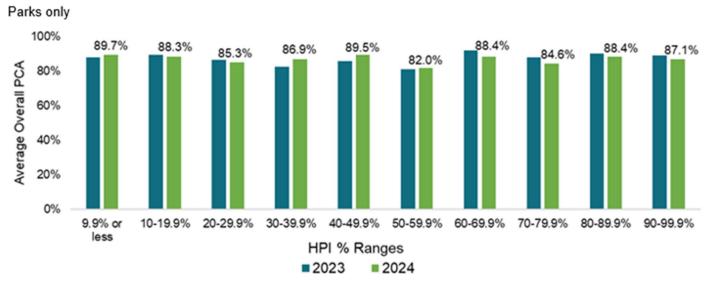

| 86.3%  | 88.1% |
| Planted Areas      | 89.2%  | 88.7% |
| Waste Receptacle   | 89.0%  | 87.6% |
| Playgrounds        | 82.8%  | 86.1% |
| Water Management   | 93.0%  | 85.1% |
| Fields             | 84.2%  | 83.9% |
| Restrooms          | 79.9%  | 82.2% |
| Turf               | 79.1%  | 80.6% |
| Dog Park           | 86.9%  | 78.9% |
| Picnic Areas       | 81.7%  | 78.0% |
| Drinking Fountains | 76.8%  | 76.2% |

## 2/13/2025 NSE Sustainable Parks Maintenance Memorandum ATTACHMENT C 2024 Park Condition Assessment Analyses

#### Average Overall PCA Score by Contract and Staff Maintained

Parks only



In 2024, 72 Park facilities were Contract maintained and 153 were maintained by Park Maintenance Staff.

### Average Overall PCA Score by Healthy Places Index (HPI) Percentile Range